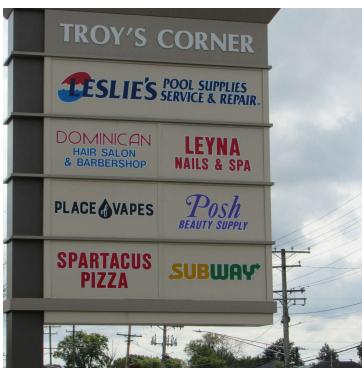

#### **AVAILABLE SPACES**

| SUITE | SIZE (SF) | LEASE TYPE | LEASE RATE    | DESCRIPTION                                             |
|-------|-----------|------------|---------------|---------------------------------------------------------|
| P 1st | 1,560 SF  | NNN        | \$45.00 SF/yr | Small shop space extremely scarce on York Road corridor |