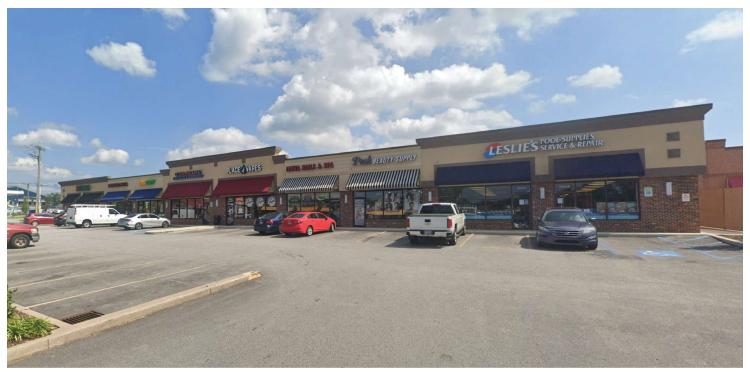

## TROY'S CORNER SHOPPING CENTER

10029 - 10047 York Road, Cockeysville, MD 21030

Available: 1,560 SF

#### **PROPERTY OVERVIEW**

Rare small shop space available on the York Road corridor

### **PROPERTY HIGHLIGHTS**

- 1560 s.f. available in this small strip center in Cockeysville
- Excellent visibility and access to York Road
- Convenient parking
- Small shop space extremely scarce on York Road corridor
- Asking \$45.00 per s.f. NNN
- Average traffic count: 26,694 cars daily