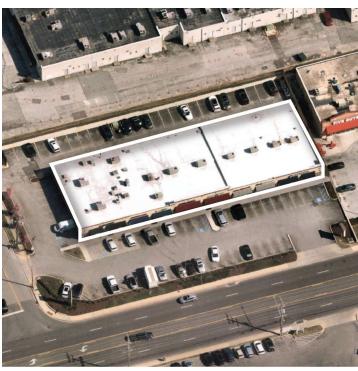

## TROY'S CORNER SHOPPING CENTER

10029 - 10047 York Road, Cockeysville, MD 21030

Available: 1,560 SF

#### **PROPERTY OVERVIEW**

Rare small shop space available on the York Road corridor

### **PROPERTY HIGHLIGHTS**

- 1560 s.f. available in this small strip center in Cockeysville
- Excellent visibility and access to York Road
- Convenient parking
- Small shop space extremely scarce on York Road corridor
- Asking \$45.00 per s.f. NNN
- Average traffic count: 26,694 cars daily