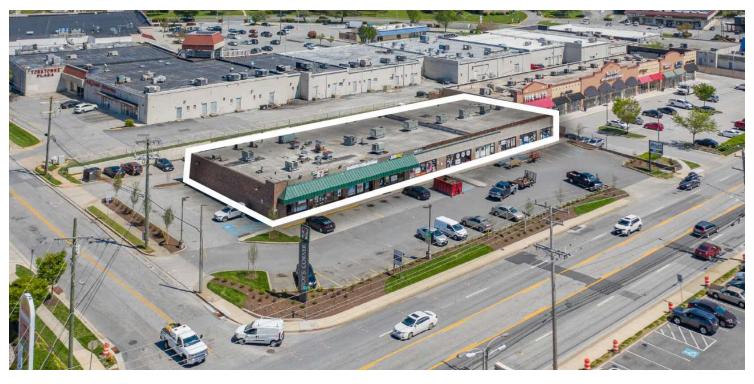

#### **PROPERTY OVERVIEW**

Rare small shop space available on the York Road corridor

### **PROPERTY HIGHLIGHTS**

- 1560 s.f. available in this small strip center in Cockeysville
- Excellent visibility and access to York Road
- Convenient parking
- Small shop space extremely scarce on York Road corridor
- Asking \$45.00 per s.f. NNN
- Average traffic count: 26,694 cars daily