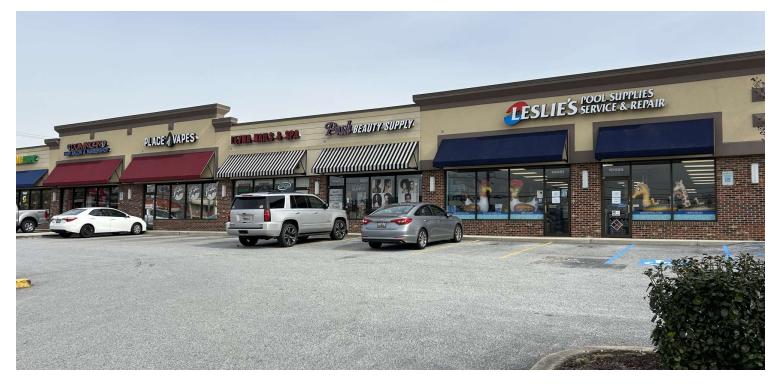

## TROY'S CORNER SHOPPING CENTER

10029 - 10047 York Road, Cockeysville, MD 21030

Available: 1,560 SF

#### **PROPERTY OVERVIEW**

Rare small shop space available on the York Road corridor

### **PROPERTY HIGHLIGHTS**

- 1560 s.f. available in this small strip center in Cockeysville
- Excellent visibility and access to York Road
- Convenient parking
- Small shop space extremely scarce on York Road corridor
- Asking \$45.00 per s.f. NNN
- Average traffic count: 26,694 cars daily