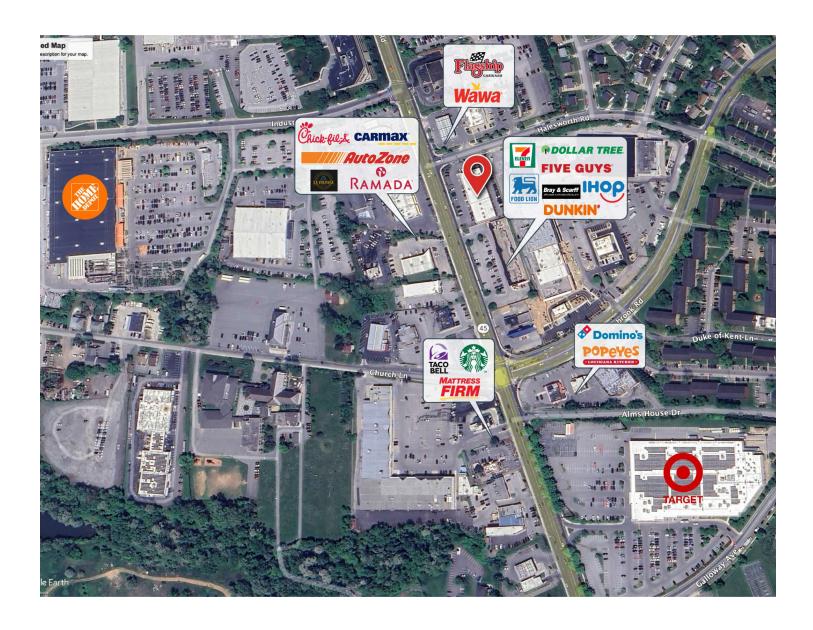

#### **PROPERTY OVERVIEW**

Rare small shop space available on the York Road corridor

### **PROPERTY HIGHLIGHTS**

- 1560 s.f. available in this small strip center in Cockeysville
- Excellent visibility and access to York Road
- Convenient parking
- Small shop space extremely scarce on York Road corridor
- Asking \$45.00 per s.f. NNN
- Average traffic count: 26,694 cars daily