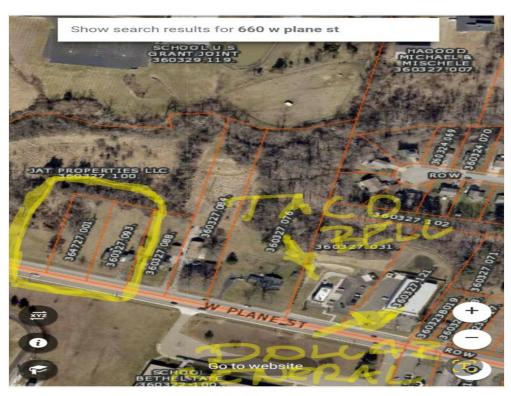

Great visibility along W Plane St Near retailers such as Taco Bell, McDonalds, and Wendy's

Jeane Bentley

Jpbentley.jr@gmail.com
(513) 460-1712

JP Bentley 3155 Watson Rd Hamersville, OH 45130

660 W Plane St, Bethel, OH 45106

#### Location