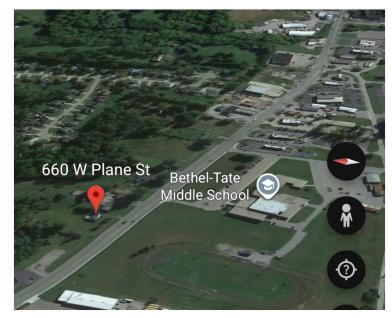

660 W Plane St, Bethel, OH 45106

Price: \$575,000

Former residential property rezoned to commercial

660 W Plane St, Bethel, OH 45106

For sale or possible ground lease. The home on this property is scheduled for demolition in spring of 2025.

Great visibility along W Plane St Near retailers such as Taco Bell, McDonalds, and Wendy's

Jeane Bentley

Jpbentley.jr@gmail.com
(513) 460-1712

JP Bentley 3155 Watson Rd Hamersville, OH 45130

660 W Plane St, Bethel, OH 45106

#### Location