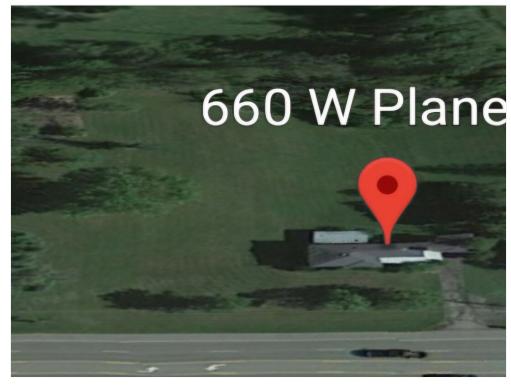

#### Property Photos

Screenshot\_20241016\_151714\_Google Earth

Primary Photo

660 W Plane St, Bethel, OH 45106