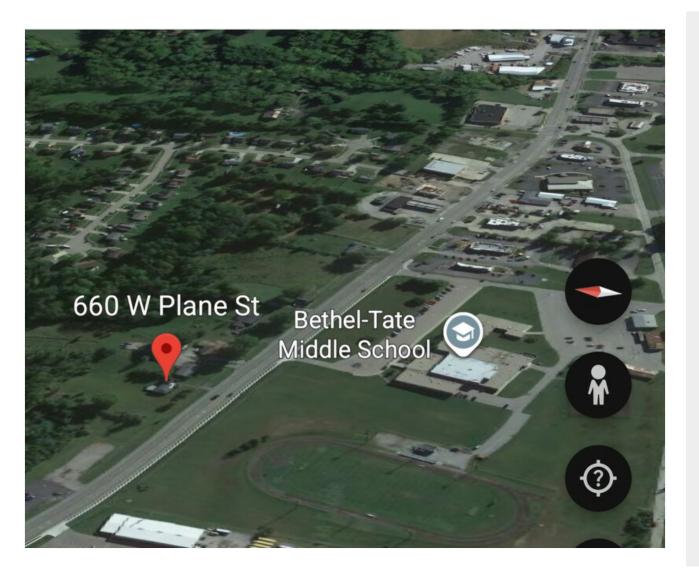

660 W Plane St, Bethel, OH 45106

Price: \$575,000

Former residential property rezoned to commercial

660 W Plane St, Bethel, OH 45106

For sale or possible ground lease. The home on this property is scheduled for demolition in spring of 2025.

Great visibility along W Plane St Near retailers such as Taco Bell, McDonalds, and Wendy's

Jeane Bentley

Jpbentley.jr@gmail.com
(513) 460-1712

JP Bentley 3155 Watson Rd Hamersville, OH 45130

660 W Plane St, Bethel, OH 45106

#### Location