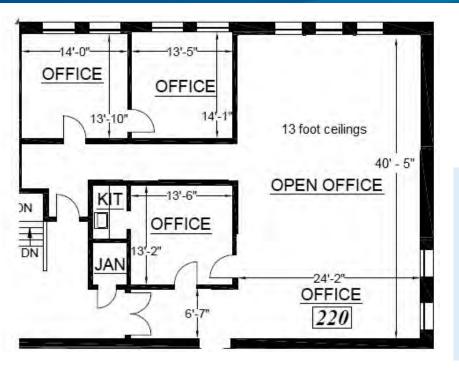

# Renovated 2nd Floor Suite 220 2,862 +/- RSF

- > 3 Offices
- Large Open Area (~1,400RSF)
- > Kitchenette & Breakroom

Market-Turk Company

- Easy access to:
  Federal Building
  State Building
  City Hall
- > Convenient to BART Station
- > Beautiful historic building