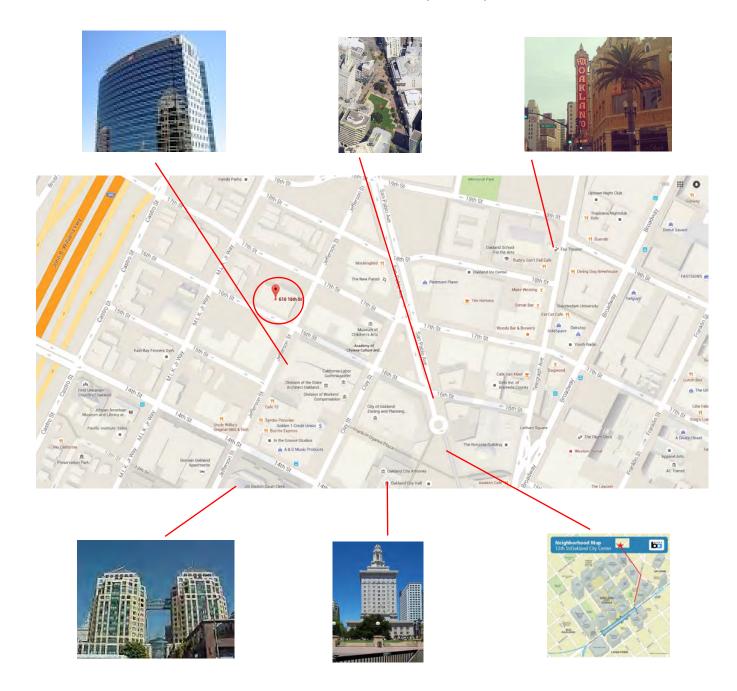

### **BLOCKS AWAY FROM:**

- > BART Station > City Hall
- > Fox Theater > Ogawa Plaza
- > Restaurants, Coffee and Night Life
- > Easy Freeway Access

WILLIAM THACHER 415-306-6009 will@federalrealtyco.com