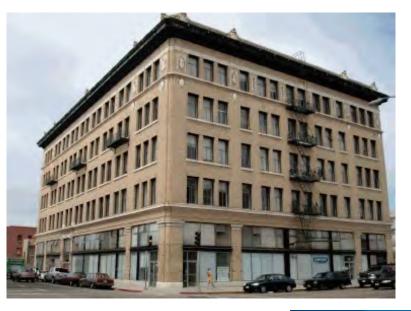

## FOR LEASE > OFFICE SPACE 610 16th Street 16th and Jefferson Streets

# Renovated 2nd Floor Suite 220 2,862 +/- RSF

- > 3 Offices
- Large Open Area (~1,400RSF)
- > Kitchenette & Breakroom

Market-Turk Company

- Easy access to:
  Federal Building
  State Building
  City Hall
- > Convenient to BART Station
- > Beautiful historic building