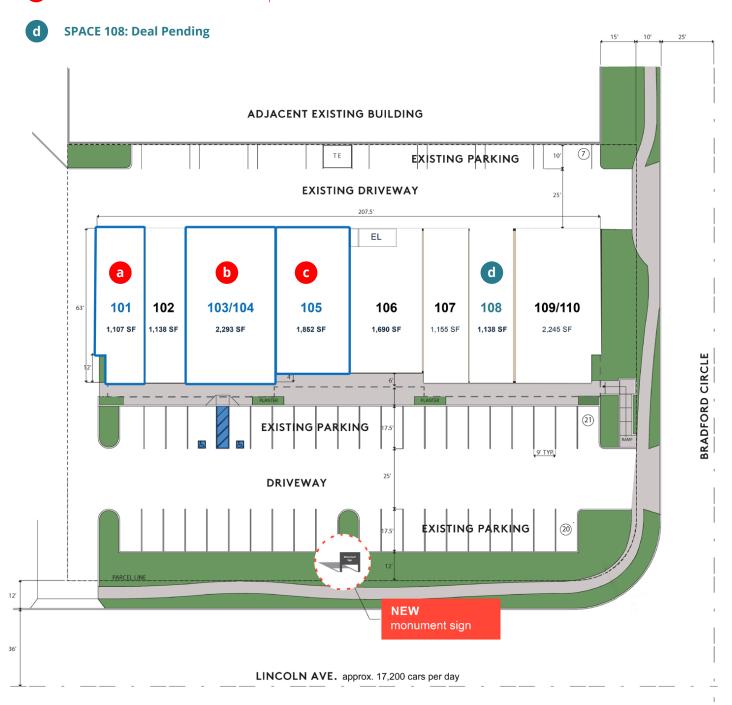

## Available

a SPACE 101: 1,107 SF Available

**b SPACE 103/104:** 2,293 SF Available

c SPACE 105: 1,852 SF Available

Contiguous up to 4,145 SF