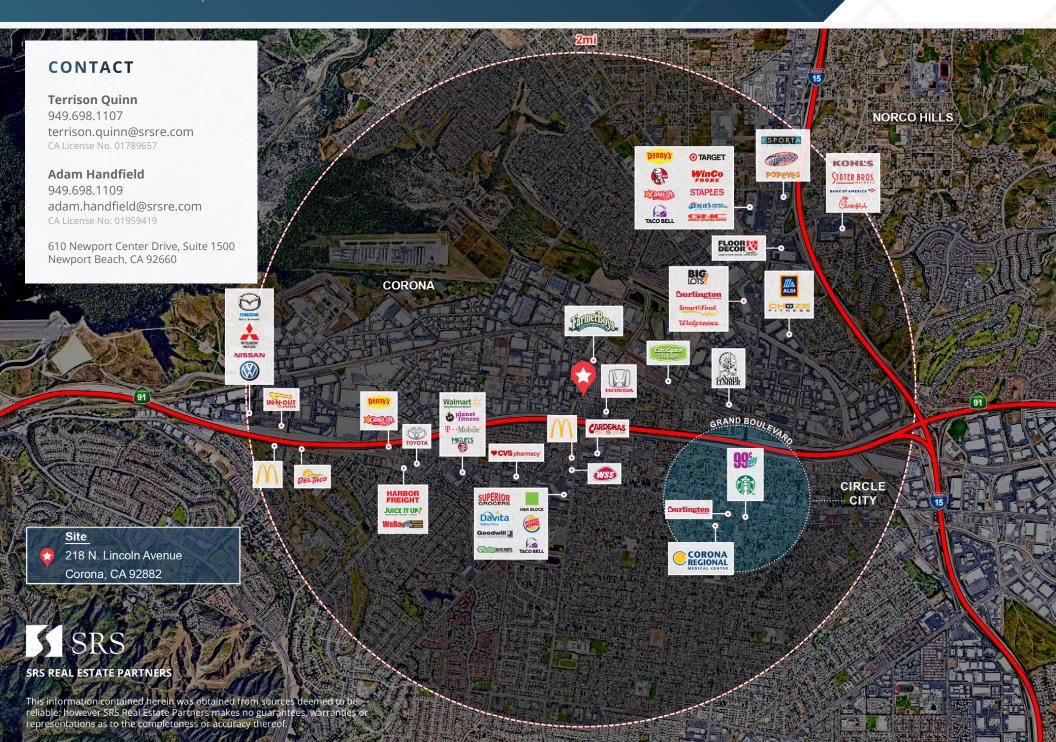

#### CONTACT

#### **Terrison Quinn**

949.698.1107 | terrison.quinn@srsre.com

#### **Adam Handfield**

949.698.1109 | adam.handfield@srsre.com

### **2024 DEMOGRAPHICS**

|                      | 1 Mile   | 3 Miles   | 5 Miles   |
|----------------------|----------|-----------|-----------|
| Population           | 19,234   | 110,513   | 217,887   |
| Avg Household Income | \$78,021 | \$123,215 | \$138,230 |
| Daytime Population   | 18,098   | 72,003    | 102,979   |
| Source: Esri         |          |           |           |

### TRAFFIC COUNTS

| Lincoln Avenue  | approx. 17,200 cpd  |
|-----------------|---------------------|
| Railroad Street | approx. 15,500 cpd  |
| CA-91 Freeway   | approx. 280,000 cpd |

Source: Costar