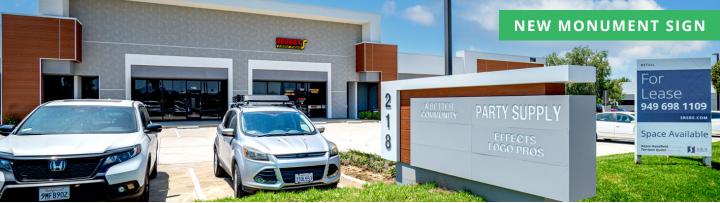

#### **DESCRIPTION**

- High end façade remodel with outstanding signage and visibility
- Affluent surrounding demographics with average household incomes over \$100,000 per year
- Convenient parking field with multiple points of ingress/egress
- Above average daytime population counts of 59,000+ in a 3 mile radius
- Flexibility in sizing with option to combine units and create larger contiguous space
- · Strategically positioned just off the 91 freeway