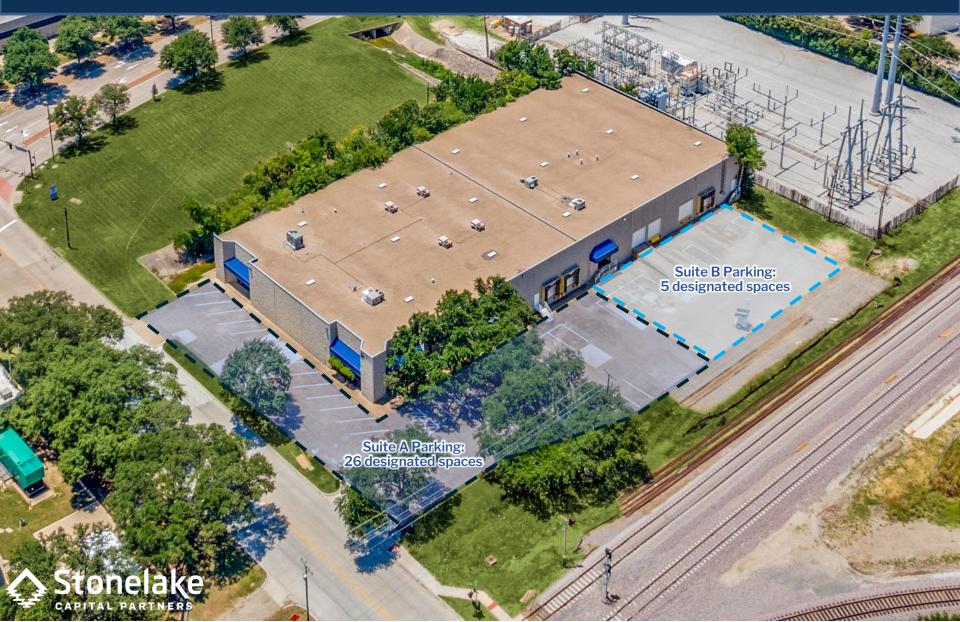

#### **SPACE FOR LEASE - INFORMATION**

- 16,999-34,049 SF Total
  - 4,528-SF Total Office
  - 29,521-SF Total Warehouse
- 21' Clear Height
- 2024 Make Ready:
  - New Warehouse LEDs
  - Warehouse Whitebox
  - Office Renovation
  - Updated Landscaping
- Warehouse Restrooms (Suite A)
- 27' x 42' Column Spacing
- 6 Dock High Doors
- 2 Drive In Doors
- Immediate Availability