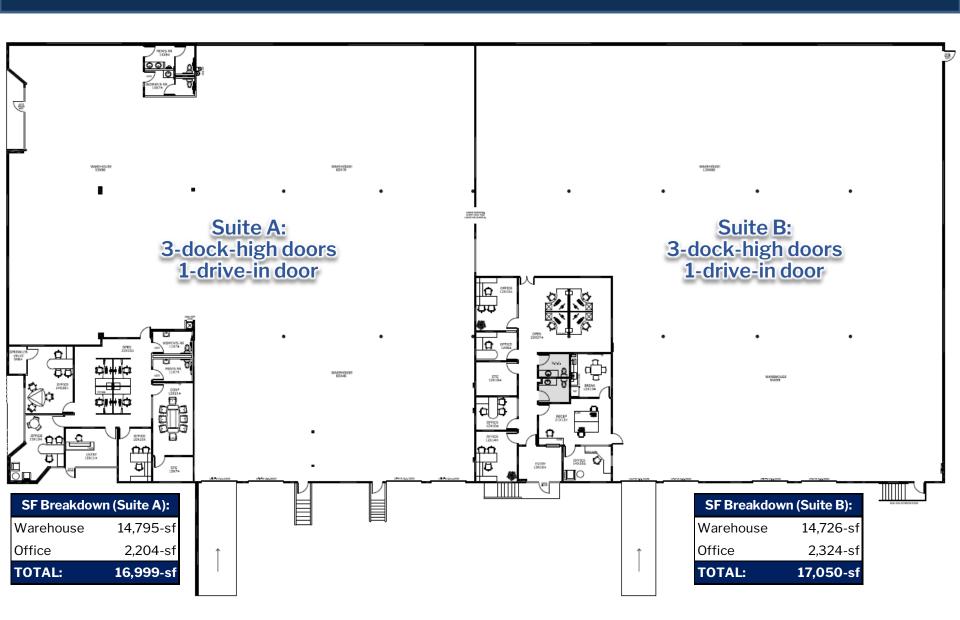

#### **SPACE FOR LEASE - INFORMATION**

- 16,999-34,049 SF Total
  - 4,528-SF Total Office
  - 29,521-SF Total Warehouse
- 21' Clear Height
- 2024 Make Ready:
  - New Warehouse LEDs
  - Warehouse Whitebox
  - Office Renovation
  - Updated Landscaping
- Warehouse Restrooms (Suite A)
- 27' x 42' Column Spacing
- 6 Dock High Doors
- 2 Drive In Doors
- Immediate Availability