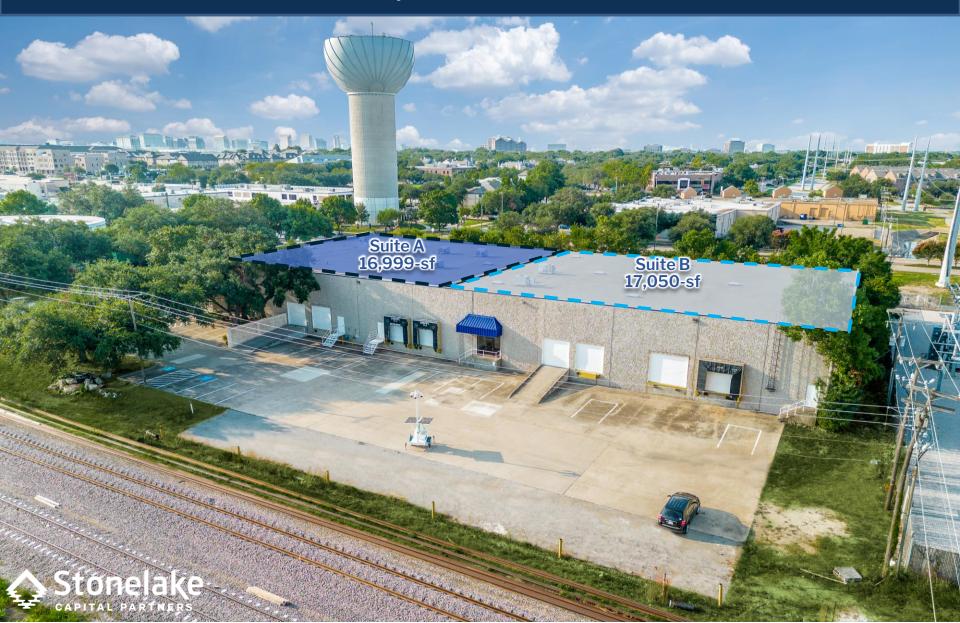

### 16,999-34,049 SF AVAILABLE 15151 Surveyor Blvd, Addison, TX Metropolitan Submarket

#### **SPACE FOR LEASE - INFORMATION**

- 16,999-34,049 SF Total
  - 4,528-SF Total Office
  - 29,521-SF Total Warehouse
- 21' Clear Height
- 2024 Make Ready:
  - New Warehouse LEDs
  - Warehouse Whitebox
  - Office Renovation
  - Updated Landscaping
- Warehouse Restrooms (Suite A)
- 27' x 42' Column Spacing
- 6 Dock High Doors
- 2 Drive In Doors
- Immediate Availability