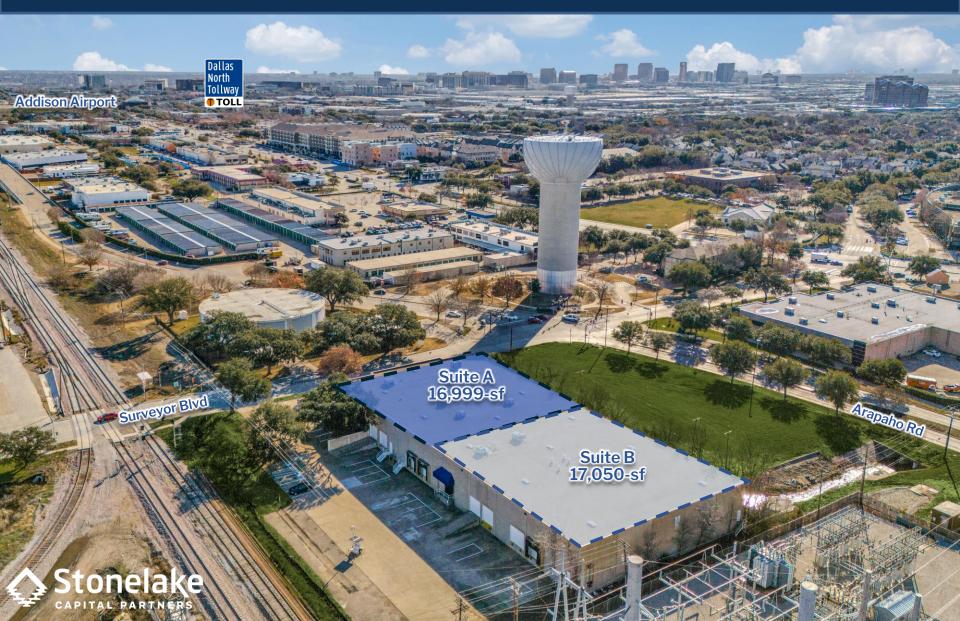

### 16,999-34,049 SF AVAILABLE 15151 Surveyor Blvd, Addison, TX Metropolitan Submarket

#### **SPACE FOR LEASE - INFORMATION**

- 16,999-34,049 SF Total
  - 4,528-SF Total Office
  - 29,521-SF Total Warehouse
- 21' Clear Height
- 2024 Make Ready:
  - New Warehouse LEDs
  - Warehouse Whitebox
  - Office Renovation
  - Updated Landscaping
- Warehouse Restrooms (Suite A)
- 27' x 42' Column Spacing
- 6 Dock High Doors
- 2 Drive In Doors
- Immediate Availability