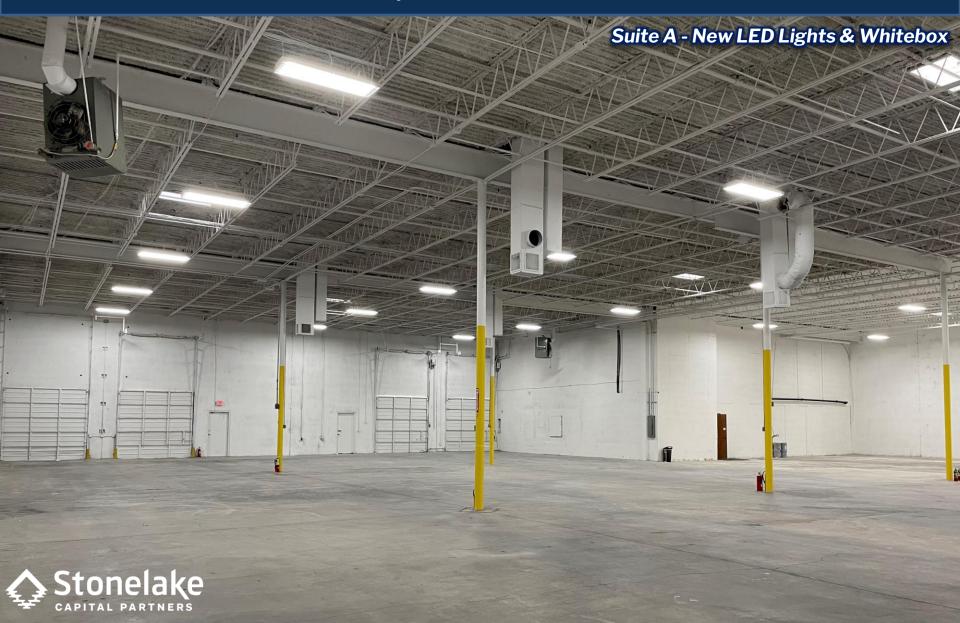

#### **SPACE FOR LEASE - INFORMATION**

- 16,999-34,049 SF Total
  - 4,528-SF Total Office
  - 29,521-SF Total Warehouse
- 21' Clear Height
- 2024 Make Ready:
  - New Warehouse LEDs
  - Warehouse Whitebox
  - Office Renovation
  - Updated Landscaping
- Warehouse Restrooms (Suite A)
- 27' x 42' Column Spacing
- 6 Dock High Doors
- 2 Drive In Doors
- Immediate Availability