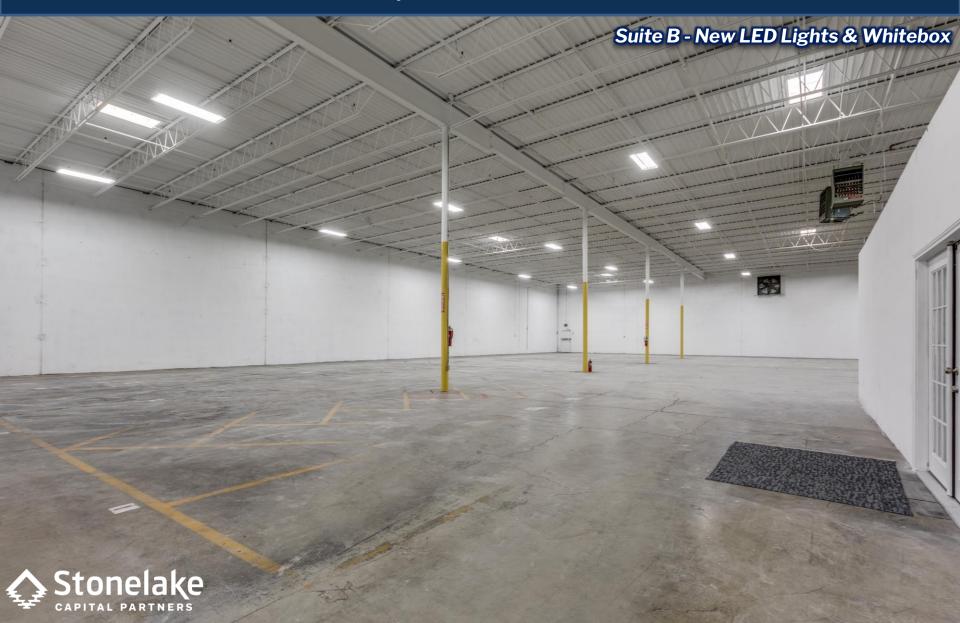

#### **SPACE FOR LEASE - INFORMATION**

- 16,999-34,049 SF Total
  - 4,528-SF Total Office
  - 29,521-SF Total Warehouse
- 21' Clear Height
- 2024 Make Ready:
  - New Warehouse LEDs
  - Warehouse Whitebox
  - Office Renovation
  - Updated Landscaping
- Warehouse Restrooms (Suite A)
- 27' x 42' Column Spacing
- 6 Dock High Doors
- 2 Drive In Doors
- Immediate Availability