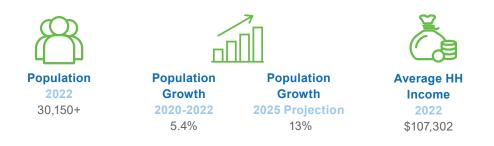

#### **CITY OF BIXBY SNAPSHOT**

# **CITY OF BIXBY HIGHLIGHTS**

Bixby's median household income increased 15% from 2015-2020

Bixby has the second highest average housing values in the Tulsa Metro area at \$318,000

Bixby's low crime rate makes it one of the safest cities in Tulsa County