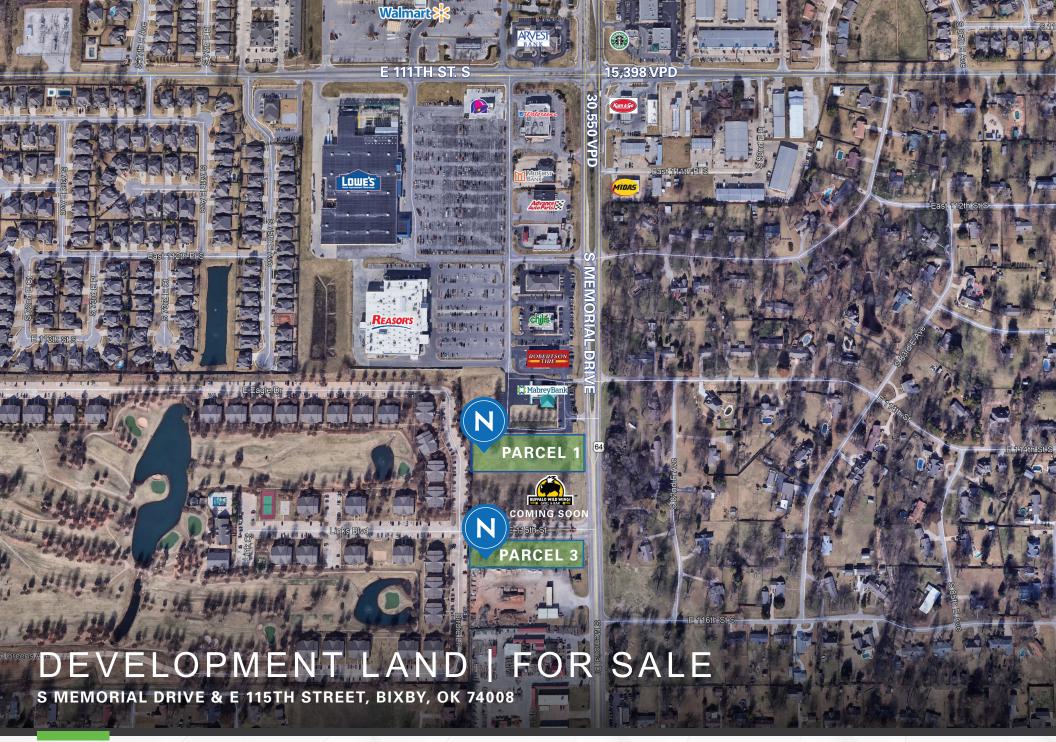

### **PROPERTY OVERVIEW**

1.75<u>+</u> acres (parcel 1) and 1.28<u>+</u> acres (parcel 3), with frontage along the South Memorial corridor in Bixby, OK. Location is perfect for restaurant, medical or office park, or retail strip center. Property resides at the entrance to the Links apartments and golf course just south of retail developments including Lowe's, Reasors, Walmart, Starbucks, Lifetime Fitness and Costco. Excellent traffic counts in an area that continues to grow commercially along with new residential developments.

A 2-acre track was just sold to Buffalo Wild Wings, who plan to open their largest footprint restaurant at 9,500 SF by the fourth quarter of 2023.

### DETAILS

| Sale Price | \$25.00/SF          |
|------------|---------------------|
| Parcel 1   | <u>+</u> 1.75 Acres |
| Parcel 3   | <u>+</u> 1.28 Acres |