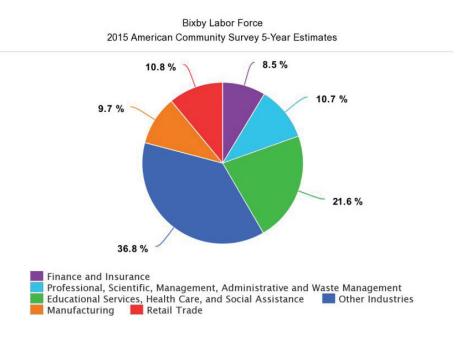

**BRAD RICE**

brice@newmarkrp.com C: 918.269.8586



### **PROPERTY OVERVIEW**

1.75<u>+</u> acres (parcel 1) and 1.28<u>+</u> acres (parcel 3), with frontage along the South Memorial corridor in Bixby, OK. Location is perfect for restaurant, medical or office park, or retail strip center. Property resides at the entrance to the Links apartments and golf course just south of retail developments including Lowe's, Reasors, Walmart, Starbucks, Lifetime Fitness and Costco. Excellent traffic counts in an area that continues to grow commercially along with new residential developments.

A 2-acre track was just sold to Buffalo Wild Wings, who plan to open their largest footprint restaurant at 9,500 SF by the fourth quarter of 2023.

#### **CITY OF BIXBY SNAPSHOT**



### **BIXBY LABOR FORCE**



### DETAILS

| Sale Price | \$25.00/SF          |
|------------|---------------------|
| Parcel 1   | <u>+</u> 1.75 Acres |
| Parcel 3   | <u>+</u> 1.28 Acres |

# **CITY OF BIXBY HIGHLIGHTS**

Bixby's median household income increased 15% from 2015-2020

Bixby has the second highest average housing values in the Tulsa Metro area at \$318,000

Bixby's low crime rate makes it one of the safest cities in Tulsa County



204 N. Robinson, Ste 700 OKC, OK, 73102 110 W. 7th, Ste 2600 Tulsa, OK, 74119 NEWMARKRP.COM