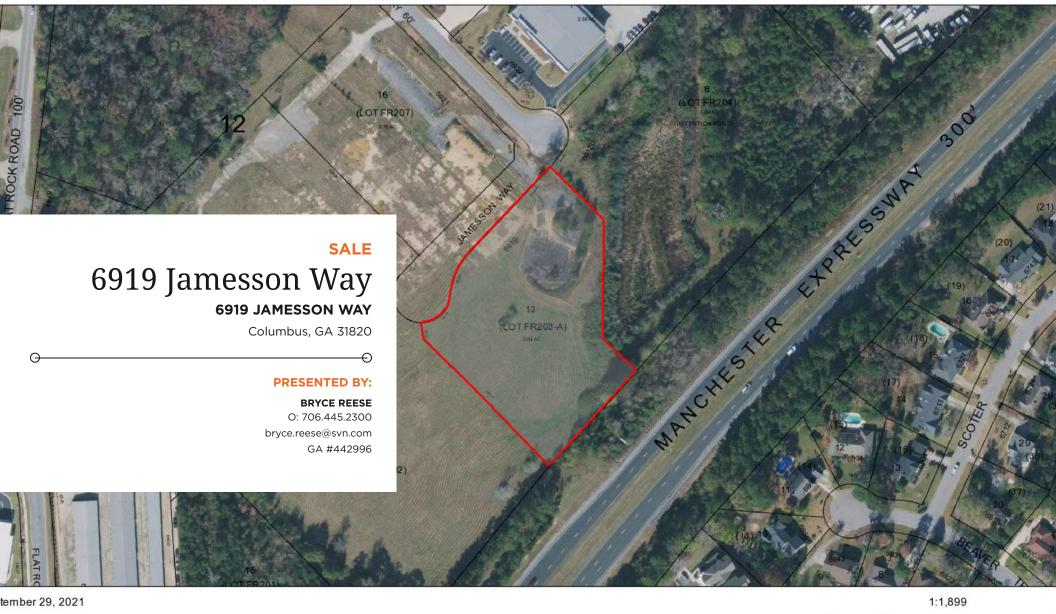

# LOCATION DESCRIPTION

Address: 6919 Jamesson Way, Midland, GA

Size: 2.84 Acres

Zoning: LMI (Light Manufacturing and Industrial)

Site Drawings available for 2x 12,000 square feet buildings

## OFFERING SUMMARY

| SALE PRICE: | \$499,900  |
|-------------|------------|
| LOT SIZE:   | 2.84 Acres |

#### PROPERTY DESCRIPTION

Discover the potential of this strategically located 2.84-acre commercial property in the thriving Midland area. Situated just off US 80/JR Allen Bypass with seamless connectivity to Manchester Expressway, this site offers unparalleled accessibility for businesses looking to establish a strong presence in a growing market.

#### Key Features:

Prime Location: Close proximity to the vibrant Midland Commons Development, a hub of commercial and residential growth.

Ready for Development: Rough-graded land, reducing upfront preparation costs.

Cost-Saving Access: Permanent access to an adjacent detention pond, provided at no cost to the owner.

Zoning Flexibility: LMI zoning supports a variety of light manufacturing, industrial, and commercial uses.