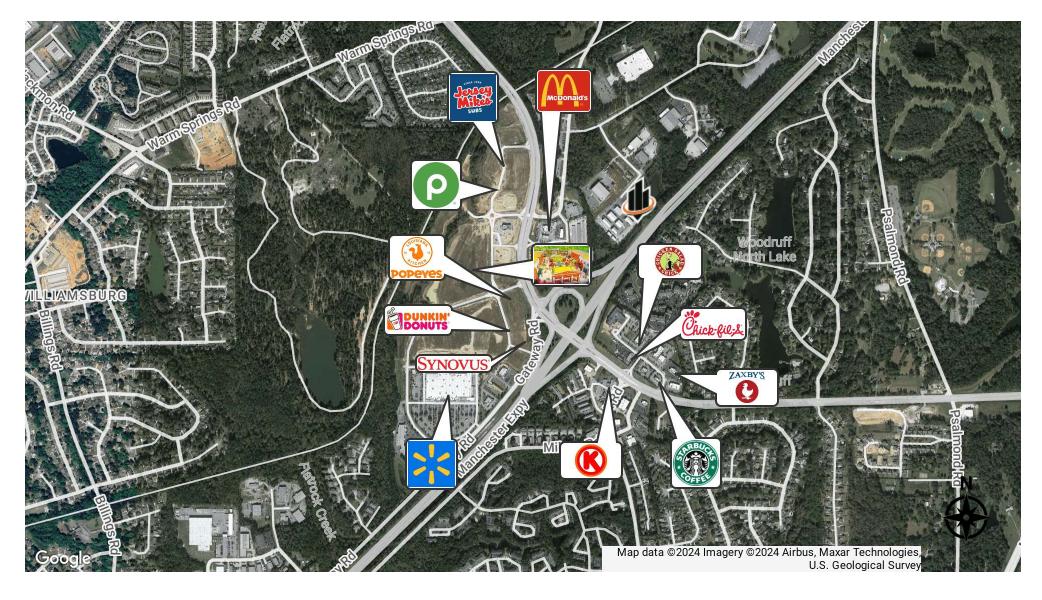

#### Key Features:

Prime Location: Close proximity to the vibrant Midland Commons Development, a hub of commercial and residential growth.

Ready for Development: Rough-graded land, reducing upfront preparation costs.