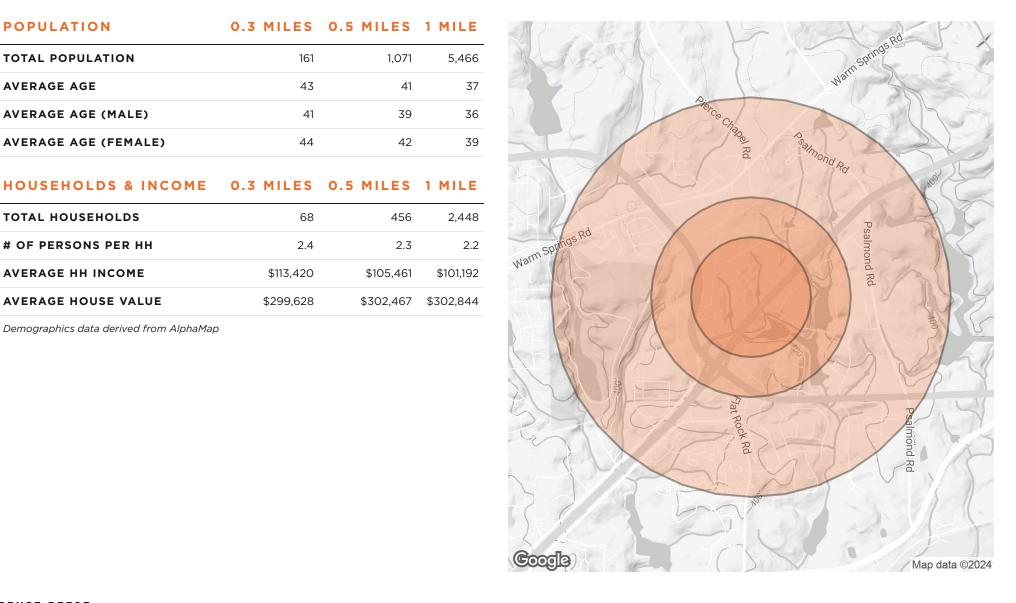

# **DEMOGRAPHICS MAP & REPORT**

| 5,466 |
|-------|
| 37    |
| 36    |
| 39    |
|       |

| TOTAL HOUSEHOLDS    | 68        | 456       | 2,448     |
|---------------------|-----------|-----------|-----------|
| # OF PERSONS PER HH | 2.4       | 2.3       | 2.2       |
| AVERAGE HH INCOME   | \$113,420 | \$105,461 | \$101,192 |
| AVERAGE HOUSE VALUE | \$299,628 | \$302,467 | \$302,844 |

Demographics data derived from AlphaMap