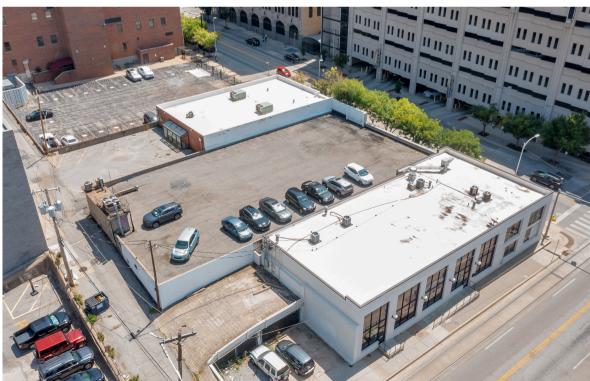

## **Property Description**

This 7,000 SF office building in Downtown Oklahoma City, is perfect for professional services. Formerly a law office, the space includes 15+ offices, a large conference room, a kitchen, multiple restrooms, and rooftop parking. Located within walking distance to the Oklahoma County Courthouse and the United States Courthouse, it offers easy access for legal professionals. The versatile layout is suitable for various business types, offering ample room for growth. With nearby restaurants, shops, and public transportation, this property combines convenience with high visibility and proximity to numerous downtown amenities.

## 325 Dean A. McGee Avenue Oklahoma City, Oklahoma 73102

Building Size: ± 7,000 SF Office

Zoning: Downtown Business District

Private Offices: 15 +

Conf. Room 1

Parking: Rooftop Lot

Sale Price: \$1,075,000