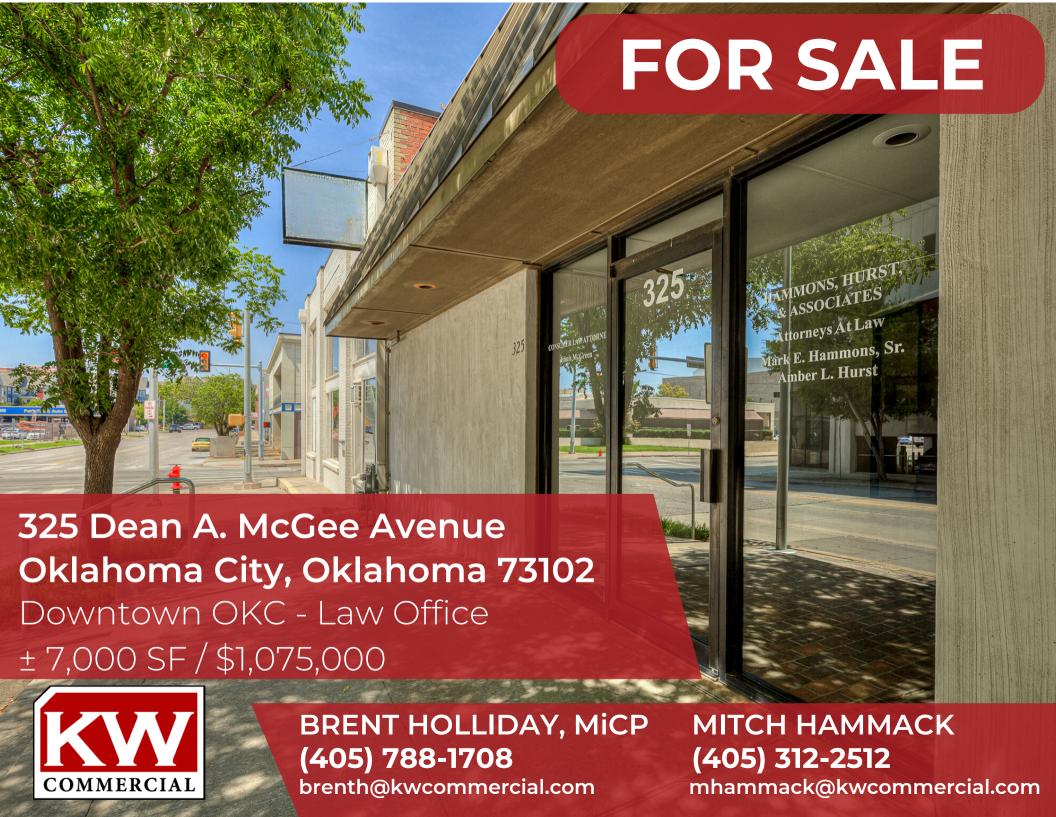

## 325 Dean A. McGee Avenue Oklahoma City, Oklahoma 73102

Building Size: ± 7,000 SF Office

Zoning: Downtown Business District

Private Offices: 15 +

Conf. Room 1

Parking: Rooftop Lot

Sale Price: \$1,075,000