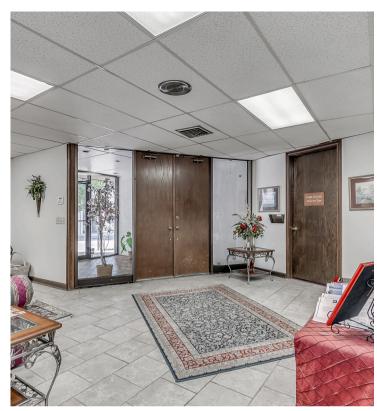

## **Property Description**

This 7,000 SF office building in Downtown Oklahoma City, is perfect for professional services. Formerly a law office, the space includes 15+ offices, a large conference room, a kitchen, multiple restrooms, and rooftop parking. Located within walking distance to the Oklahoma County Courthouse and the United States Courthouse, it offers easy access for legal professionals. The versatile layout is suitable for various business types, offering ample room for growth. With nearby restaurants, shops, and public transportation, this property combines convenience with high visibility and proximity to numerous downtown amenities.