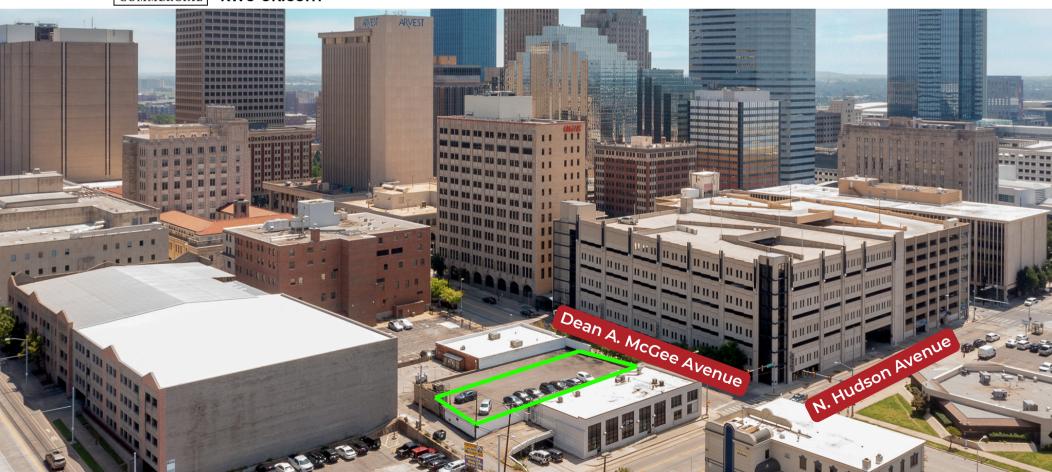

## **Property Description**

This 7,000 SF office building in Downtown Oklahoma City, is perfect for professional services. Formerly a law office, the space includes 15+ offices, a large conference room, a kitchen, multiple restrooms, and rooftop parking. Located within walking distance to the Oklahoma County Courthouse and the United States Courthouse, it offers easy access for legal professionals. The versatile layout is suitable for various business types, offering ample room for growth. With nearby restaurants, shops, and public transportation, this property combines convenience with high visibility and proximity to numerous downtown amenities.