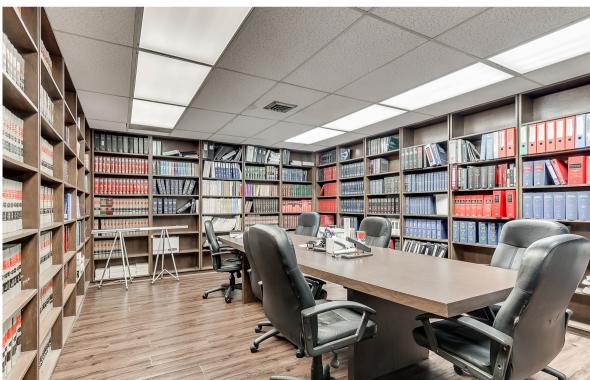

## **Property Description**

This 7,000 SF office building in Downtown Oklahoma City, is perfect for professional services. Formerly a law office, the space includes 15+ offices, a large conference room, a kitchen, multiple restrooms, and rooftop parking. Located within walking distance to the Oklahoma County Courthouse and the United States Courthouse, it offers easy access for legal professionals. The versatile layout is suitable for various business types, offering ample room for growth. With nearby restaurants, shops, and public transportation, this property combines convenience with high visibility and proximity to numerous downtown amenities.

## 325 Dean A. McGee Avenue Oklahoma City, Oklahoma 73102

Building Size: ± 7,000 SF Office

Zoning: Downtown Business District

Private Offices: 15 +

Conf. Room 1

Parking: Rooftop Lot

Sale Price: \$1,075,000