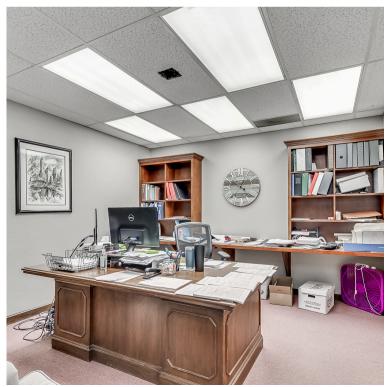

## **Property Description**

This 7,000 SF office building in Downtown Oklahoma City, is perfect for professional services. Formerly a law office, the space includes 15+ offices, a large conference room, a kitchen, multiple restrooms, and rooftop parking. Located within walking distance to the Oklahoma County Courthouse and the United States Courthouse, it offers easy access for legal professionals. The versatile layout is suitable for various business types, offering ample room for growth. With nearby restaurants, shops, and public transportation, this property combines convenience with high visibility and proximity to numerous downtown amenities.