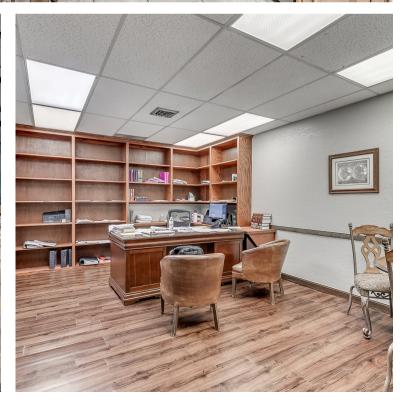

## **Property Description**

This 7,000 SF office building in Downtown Oklahoma City, is perfect for professional services. Formerly a law office, the space includes 15+ offices, a large conference room, a kitchen, multiple restrooms, and rooftop parking. Located within walking distance to the Oklahoma County Courthouse and the United States Courthouse, it offers easy access for legal professionals. The versatile layout is suitable for various business types, offering ample room for growth. With nearby restaurants, shops, and public transportation, this property combines convenience with high visibility and proximity to numerous downtown amenities.