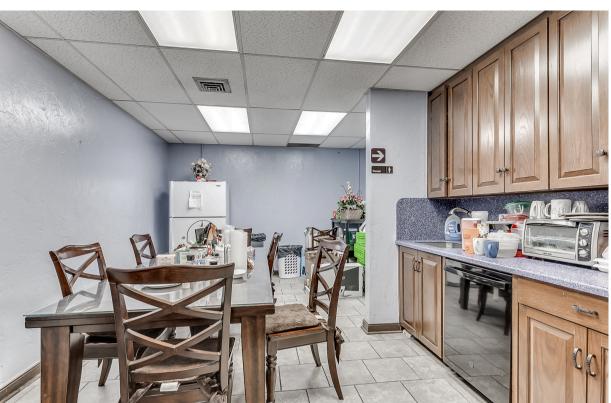

## **Property Description**

This 7,000 SF office building in Downtown Oklahoma City, is perfect for professional services. Formerly a law office, the space includes 15+ offices, a large conference room, a kitchen, multiple restrooms, and rooftop parking. Located within walking distance to the Oklahoma County Courthouse and the United States Courthouse, it offers easy access for legal professionals. The versatile layout is suitable for various business types, offering ample room for growth. With nearby restaurants, shops, and public transportation, this property combines convenience with high visibility and proximity to numerous downtown amenities.