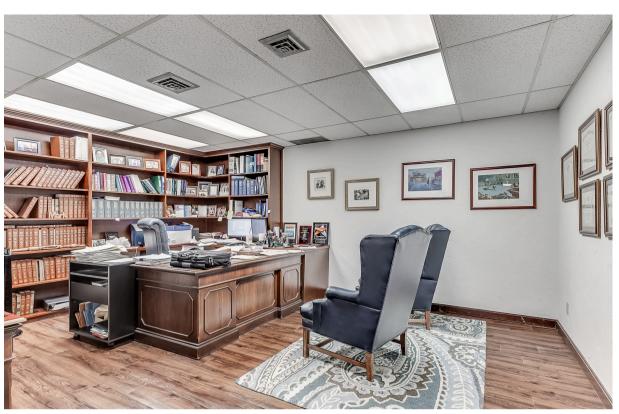

## **Property Description**

This 7,000 SF office building in Downtown Oklahoma City, is perfect for professional services. Formerly a law office, the space includes 15+ offices, a large conference room, a kitchen, multiple restrooms, and rooftop parking. Located within walking distance to the Oklahoma County Courthouse and the United States Courthouse, it offers easy access for legal professionals. The versatile layout is suitable for various business types, offering ample room for growth. With nearby restaurants, shops, and public transportation, this property combines convenience with high visibility and proximity to numerous downtown amenities.