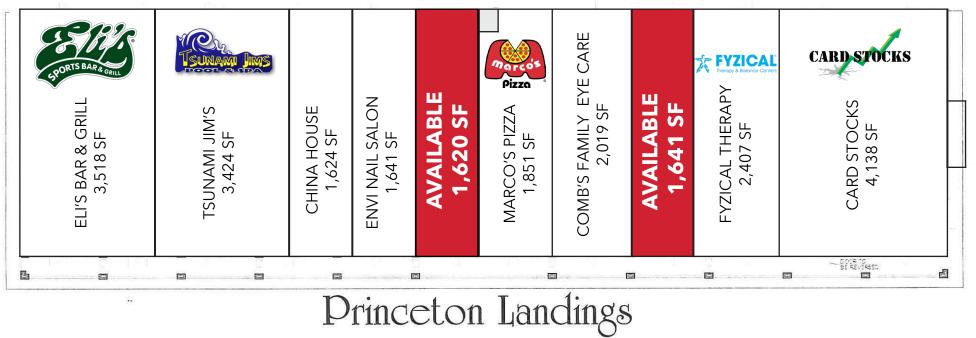

## RETAIL FOR LEASE PRINCETON LANDINGS

**FOR LEASE:** 1,620 & 1,641 SF Available

**PRICING:** \$22.00 + \$6.95 NNN

- New retail strip center with strong co- tenancy
- Abundant parking
- Easy access and great visibility
- Strong Northern suburban growth market

## RETAIL FOR LEASE PRINCETON LANDINGS

**FOR LEASE:** 1,620 & 1,641 SF Available

**PRICING:** \$22.00 + \$6.95 NNN

4895-4897 PRINCETON ROAD LIBERTY TOWNSHIP

TOTAL = 23,938 S.F. ALL LEASE AREAS TO BE FIELD VERIFIED