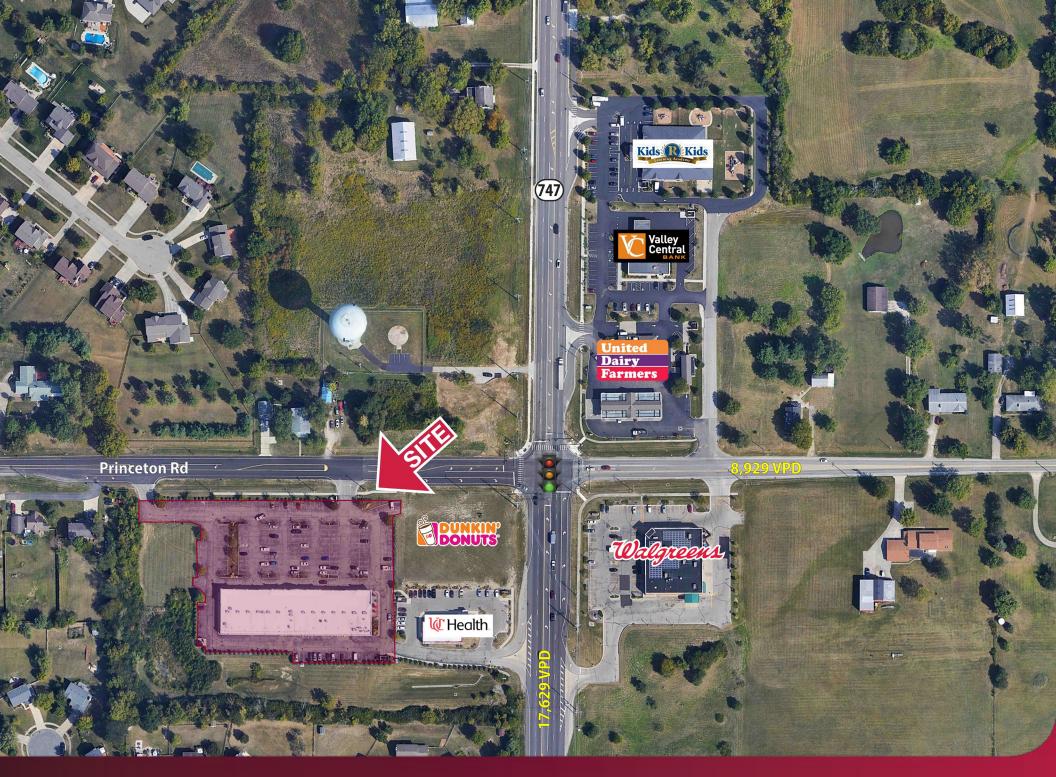

ccuracy thereof and same is submitted to errors, omissions, change of price, rental or other conditions prior to sale, lease or financing or withdrawal without notice. No liability of any kind is to be imposed on the broker herein.

## RETAIL FOR LEASE PRINCETON LANDINGS

**FOR LEASE:** 1,620 & 1,641 SF Available

**PRICING:** \$22.00 + \$6.95 NNN

- New retail strip center with strong co- tenancy
- Abundant parking
- Easy access and great visibility
- Strong Northern suburban growth market

#### **TRAFFIC COUNTS:**

• Princeton Rd. at SR 747 -17,629 VPD





## RETAIL FOR LEASE PRINCETON LANDINGS

**FOR LEASE:** 1,620 & 1,641 SF Available

**PRICING:** \$22.00 + \$6.95 NNN



4895-4897 PRINCETON ROAD LIBERTY TOWNSHIP

TOTAL = 23,938 S.F. ALL LEASE AREAS TO BE FIELD VERIFIED

f 🗇 \chi in





| 0       0       7,272       56,645       173,243         2020 Census Population       6,029       50,752       103,89         900 Census Population       6,029       10,83       0,28       0,28         900 Census Population Control       2,215       19,43       0,28       0,28       0,28       0,28       0,28       0,28       0,28       0,28       0,28       0,28       0,28       0,28       0,28       0,28       0,28       0,28       0,28       0,28       0,28       0,28       0,28       0,28       0,28       0,28       0,28       0,28       0,28       0,28       0,28       0,28       0,28       0,28       0,28       0,28       0,28       0,28       0,28       0,28       0,28       0,28       0,28       0,28       0,28       0,28       0,28       0,28       0,28       0,28       0,28