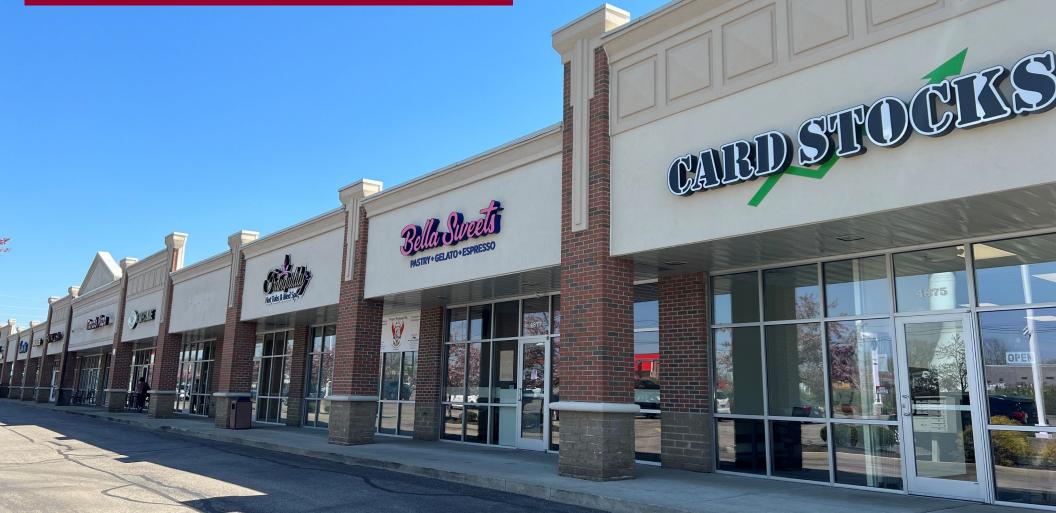

## RETAIL FOR LEASE PRINCETON LANDINGS

**FOR LEASE:** 1,620 & 1,641 SF Available

**PRICING:** \$22.00 + \$6.95 NNN

- New retail strip center with strong co- tenancy
- Abundant parking
- Easy access and great visibility
- Strong Northern suburban growth market

## RETAIL FOR LEASE PRINCETON LANDINGS

**FOR LEASE:** 1,620 & 1,641 SF Available

**PRICING:** \$22.00 + \$6.95 NNN

4895-4897 PRINCETON ROAD LIBERTY TOWNSHIP

TOTAL = 23,938 S.F. ALL LEASE AREAS TO BE FIELD VERIFIED