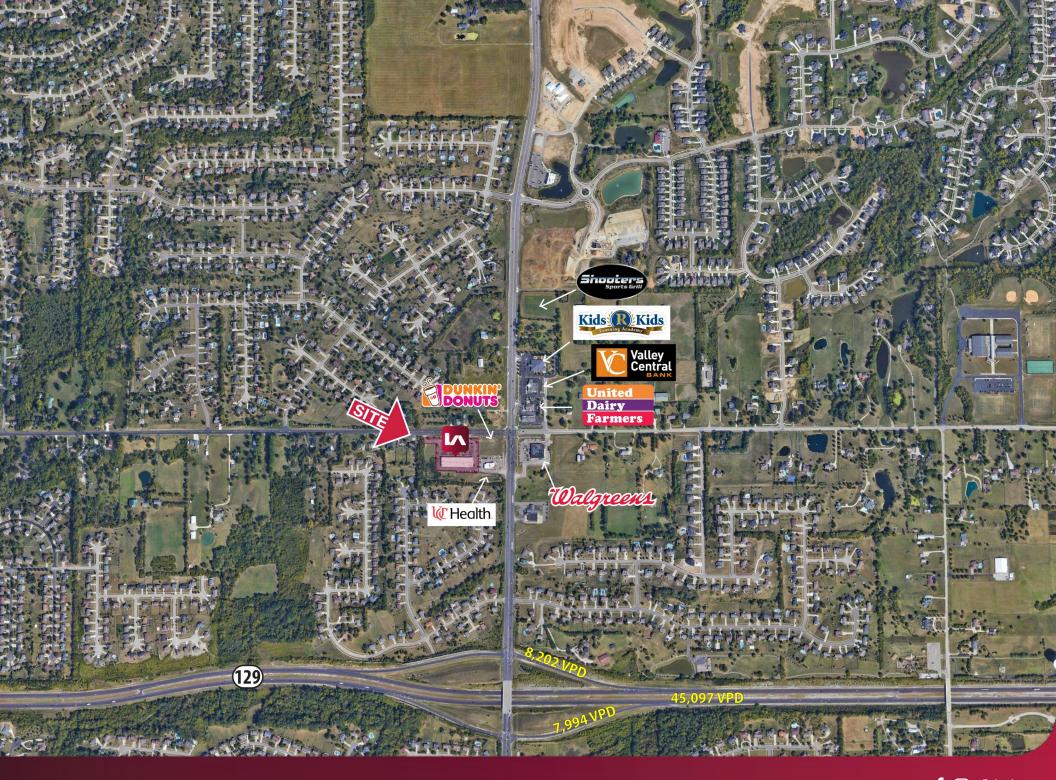

## RETAIL FOR LEASE PRINCETON LANDINGS

**FOR LEASE:** 1,620 & 1,641 SF Available

**PRICING:** \$22.00 + \$6.95 NNN

- New retail strip center with strong co- tenancy
- Abundant parking
- Easy access and great visibility
- Strong Northern suburban growth market

#### **TRAFFIC COUNTS:**

• Princeton Rd. at SR 747 -17,629 VPD