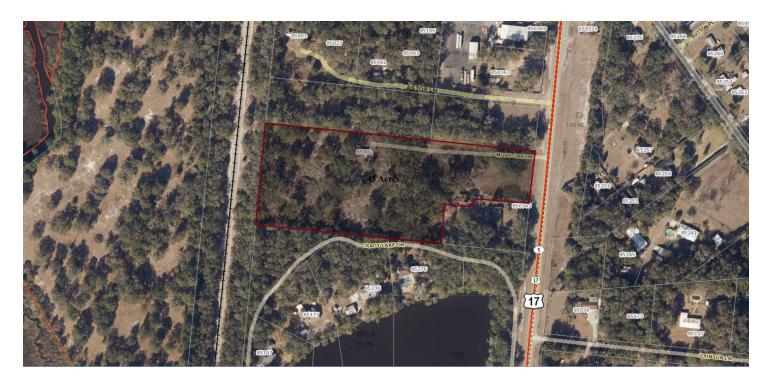

#### PROPERTY DESCRIPTION

Introducing 850343 U.S. Highway 17, a remarkable property in Yulee offering 7.45 acres of land. This versatile parcel is uniquely zoned for multi-purpose commercial and industrial use, providing an exceptional opportunity to shape your ambitions. Discover the potential of this expansive canvas, strategically located for your visionary endeavors in Yulee's thriving landscape.

#### **OFFERING SUMMARY**

| Sale Price:       |          |          | \$999,999  |
|-------------------|----------|----------|------------|
| Lot Size:         |          |          | 7.45 Acres |
|                   |          |          |            |
| DEMOGRAPHICS      | 1 MILE   | 5 MILES  | 10 MILES   |
| Total Households  | 554      | 10,824   | 38,958     |
| Total Population  | 1,448    | 26,218   | 88,270     |
| Average HH Income | \$63,172 | \$81,513 | \$82,518   |