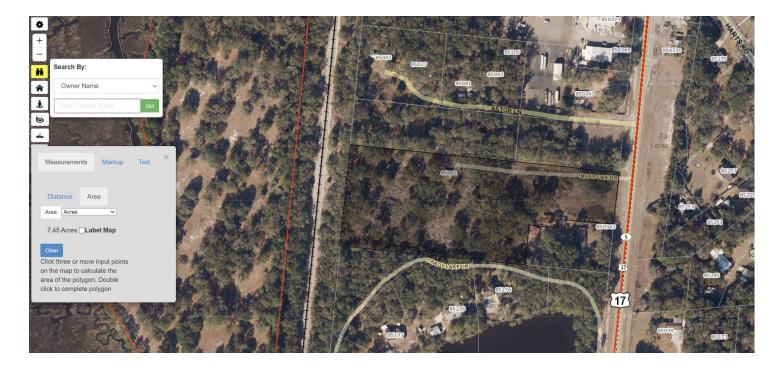

#### PROPERTY DESCRIPTION

Introducing 850343 U.S. Highway 17, a remarkable property in Yulee offering 7.45 acres of land. This versatile parcel is uniquely zoned for multi-purpose commercial and industrial use, providing an exceptional opportunity to shape your ambitions. Discover the potential of this expansive canvas, strategically located for your visionary endeavors in Yulee's thriving landscape.

#### **OFFERING SUMMARY**

| Sale Price:       |          |          | \$999,999  |
|-------------------|----------|----------|------------|
| Lot Size:         |          |          | 7.45 Acres |
|                   |          |          |            |
| DEMOGRAPHICS      | 1 MILE   | 5 MILES  | 10 MILES   |
| Total Households  | 554      | 10,824   | 38,958     |
| Total Population  | 1,448    | 26,218   | 88,270     |
| Average HH Income | \$63,172 | \$81,513 | \$82,518   |