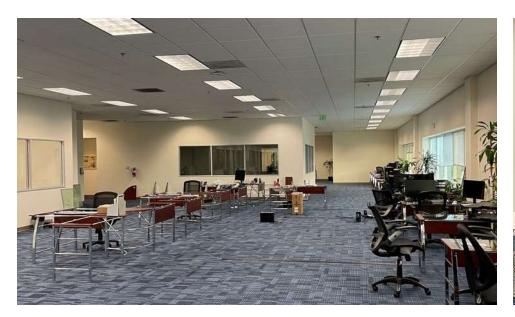

#### PROPERTY DESCRIPTION

1450 Technology Lane provides high quality office space in a beautiful Southern Petaluma location. This second floor office space was recently renovated and provides a great open work concept with private offices, conference rooms and break area. The office space has large window lines which provides great natural light and nice views of Shollenberger Park. High end office furniture could be made available as well.

#### **PROPERTY HIGHLIGHTS**

- First year rent incentive \$1.25 per SF
- 2 large conference rooms
- Large break room/kitchen area
- Private offices
- · Open work areas with great natural light
- Elevator served with large ground floor lobby
- Large parking lot with easy ingress and egress
- Tenant pays janitorial