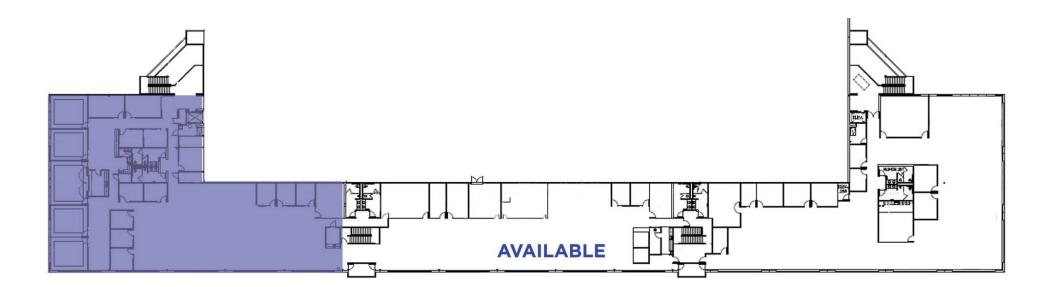

#### OFFERING SUMMARY

| Lease Rate:      | \$1.25 SF/month (Full Service) |
|------------------|--------------------------------|
| Number of Units: | 4                              |
| Available SF:    | ±11,527 SF                     |
| Building Size:   | ±128,272 SF                    |
| Property Type:   | Industrial                     |
| Zoning:          | PCD                            |