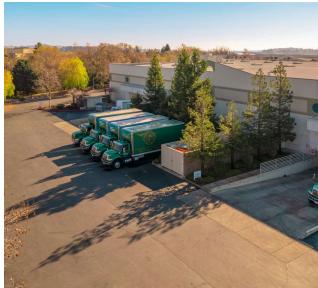

### **LOCATION DESCRIPTION**

Located in the exclusive Oakmead North-Bay Business Park off Highway 116, The property is 15 minutes from Highway 101, and allows for easy access to Interstate Highway 80. This is a great office setting within walking access to Shollenberger Park, and many dining amenities including Starbucks and Pub Republic.