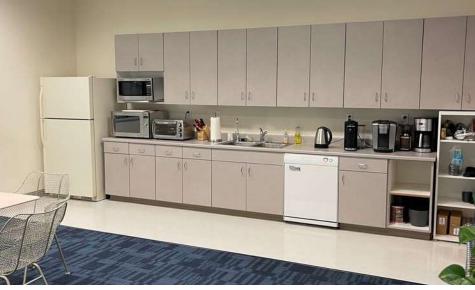

#### **PROPERTY HIGHLIGHTS**

- First year rent incentive \$1.25 per SF
- 2 large conference rooms
- Large break room/kitchen area
- Private offices
- · Open work areas with great natural light
- Elevator served with large ground floor lobby
- Large parking lot with easy ingress and egress
- Tenant pays janitorial