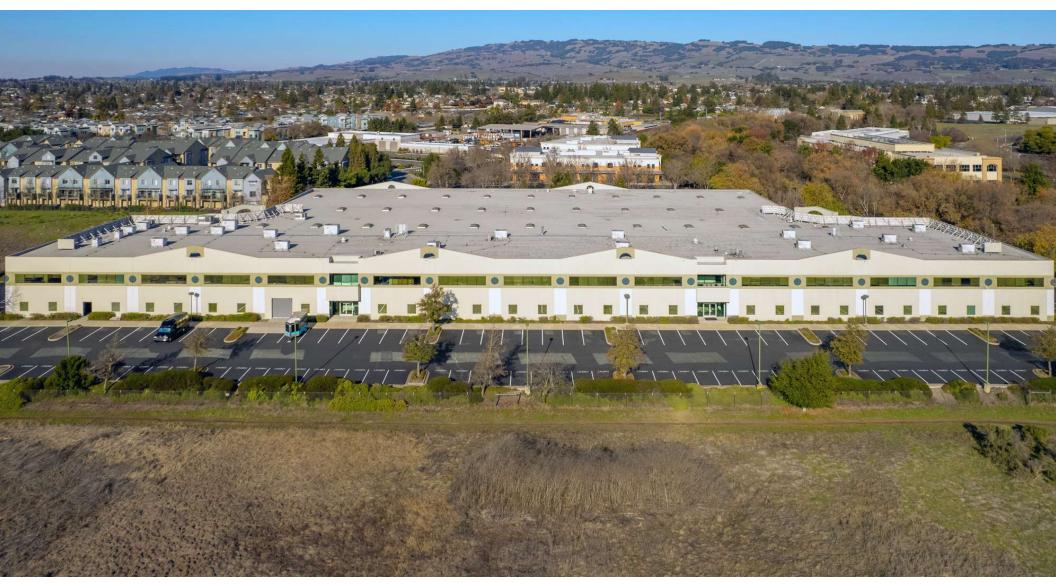

### **Property Summary**

## 1450 TECHNOLOGY LANE

1450 Technology Lane, Petaluma, CA 94954

#### PROPERTY DESCRIPTION

1450 Technology Lane provides high quality office space in a beautiful Southern Petaluma location. This second floor office space was recently renovated and provides a great open work concept with private offices, conference rooms and break area. The office space has large window lines which provides great natural light and nice views of Shollenberger Park. High end office furniture could be made available as well.

### **LOCATION DESCRIPTION**

Located in the exclusive Oakmead North-Bay Business Park off Highway 116, The property is 15 minutes from Highway 101, and allows for easy access to Interstate Highway 80. This is a great office setting within walking access to Shollenberger Park, and many dining amenities including Starbucks and Pub Republic.