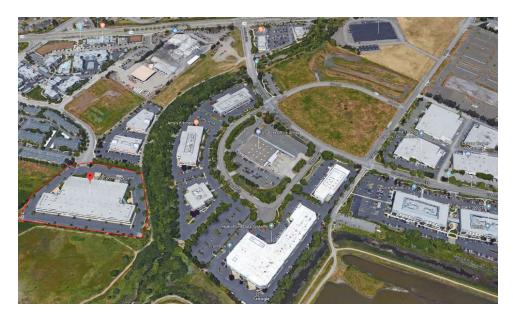

### **LOCATION DESCRIPTION**

Located in the exclusive Oakmead North-Bay Business Park off Highway 116, The property is 15 minutes from Highway 101, and allows for easy access to Interstate Highway 80. This is a great office setting within walking access to Shollenberger Park, and many dining amenities including Starbucks and Pub Republic.