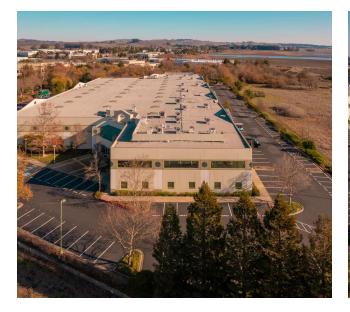

### **Property Summary**

## 1450 TECHNOLOGY LANE

1450 Technology Lane, Petaluma, CA 94954

#### PROPERTY DESCRIPTION

1450 Technology Lane provides high quality office space in a beautiful Southern Petaluma location. This second floor office space was recently renovated and provides a great open work concept with private offices, conference rooms and break area. The office space has large window lines which provides great natural light and nice views of Shollenberger Park. High end office furniture could be made available as well.

### **LOCATION DESCRIPTION**

Located in the exclusive Oakmead North-Bay Business Park off Highway 116, The property is 15 minutes from Highway 101, and allows for easy access to Interstate Highway 80. This is a great office setting within walking access to Shollenberger Park, and many dining amenities including Starbucks and Pub Republic.

#### OFFERING SUMMARY

| Lease Rate:      | \$1.25 SF/month (Full Service) |
|------------------|--------------------------------|
| Number of Units: | 4                              |
| Available SF:    | ±11,527 SF                     |
| Building Size:   | ±128,272 SF                    |
| Property Type:   | Industrial                     |
| Zoning:          | PCD                            |