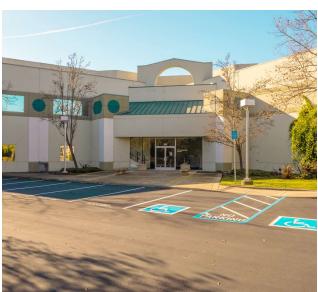

#### PROPERTY DESCRIPTION

1450 Technology Lane provides high quality office space in a beautiful Southern Petaluma location. This second floor office space was recently renovated and provides a great open work concept with private offices, conference rooms and break area. The office space has large window lines which provides great natural light and nice views of Shollenberger Park. High end office furniture could be made available as well.

### **LOCATION DESCRIPTION**

Located in the exclusive Oakmead North-Bay Business Park off Highway 116, The property is 15 minutes from Highway 101, and allows for easy access to Interstate Highway 80. This is a great office setting within walking access to Shollenberger Park, and many dining amenities including Starbucks and Pub Republic.