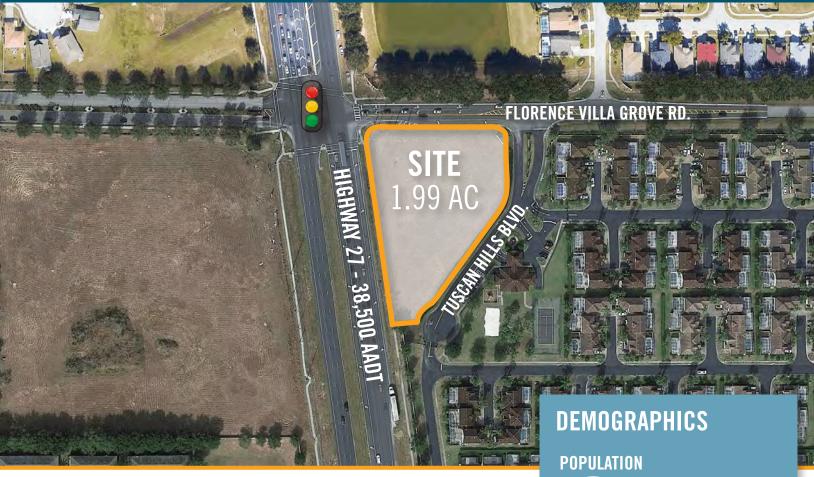

### **PROPERTY DETAILS**

- 1.99 Commercial Acres for sale or lease
- Site is located at the signalized intersection of Highway 27 and Florence Villa Grove Road, two miles south of US 192
- Traffic count of more than 38,000 vehicles per day on Hwy 27
- Davenport is a rapidly growing city with a population growth rate of 153% over the last decade
- Close proximity to Walt Disney World theme parks, Margaritaville, and ChampionsGate
- Nearby retailers include Publix, Applebee's Bar and Grill, CVS, and Dollar General