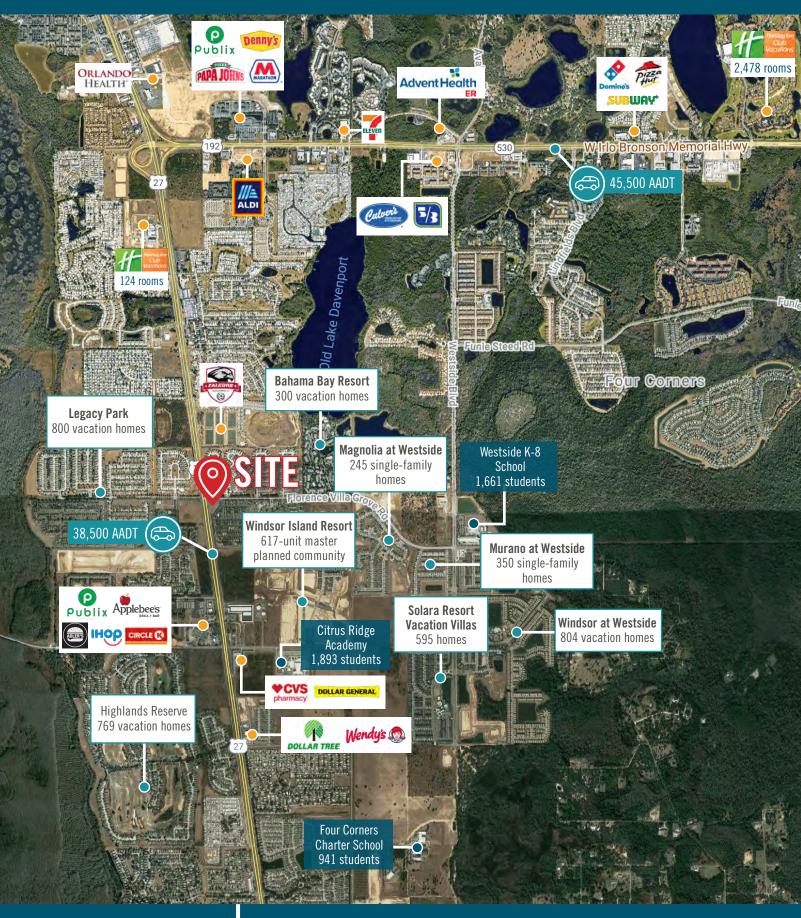

### **PROPERTY DETAILS**

- 1.99 Commercial Acres for sale or lease
- Site is located at the signalized intersection of Highway 27 and Florence Villa Grove Road, two miles south of US 192
- Traffic count of more than 38,000 vehicles per day on Hwy 27
- Davenport is a rapidly growing city with a population growth rate of 153% over the last decade
- Close proximity to Walt Disney World theme parks, Margaritaville, and ChampionsGate
- Nearby retailers include Publix, Applebee's Bar and Grill, CVS, and Dollar General