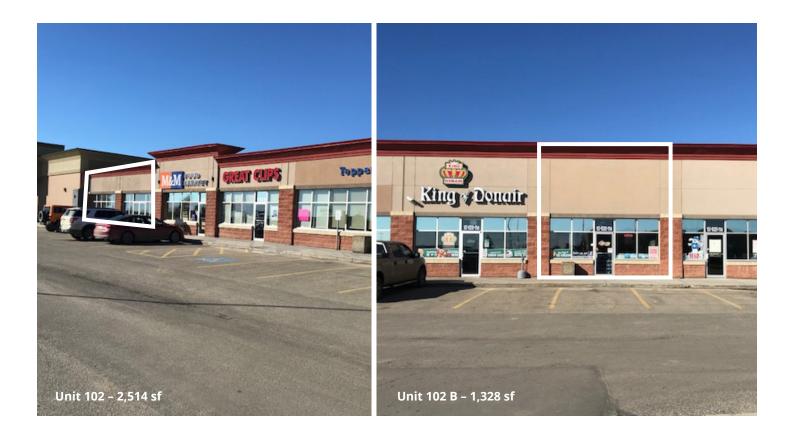

### **Retail For Lease**

| Offering summary |                                                                                                              | Demographics     |                       |                               |                            |
|------------------|--------------------------------------------------------------------------------------------------------------|------------------|-----------------------|-------------------------------|----------------------------|
| Area Available:  | Unit 102 B – 1,328 sf<br>Unit 102 – 2,514 sf                                                                 |                  | Population            | 3 kilometers<br><b>23,381</b> | 5 kilometers <b>59,926</b> |
| Lease Rate:      | Market                                                                                                       | M                | ropulation            | 20,001                        | 00,020                     |
| Additional Rent: | CAM: \$6.43 psf<br><u>Taxes: \$5.95 psf</u><br>Total: \$12.38 psf                                            | 8 <sup>8</sup> 8 | Median Age            | 33.9                          | 33.6                       |
| Zoning:          | CA - Arterial Commercial District                                                                            |                  |                       |                               |                            |
| Current Tenants: | Homesteader Health, The Love<br>Boutique, Canada Post, HearingLife,<br>Fairstone Financial, King of Donairs, |                  | Household<br>Spending | \$123,251                     | \$133,695                  |
|                  | Great Clips, M&M Meat Shop,<br>and Planet Fitness                                                            |                  | Average               |                               |                            |
| Nearby Tenants:  | Walmart, Home Depot, The Brick,<br>RONA and Starbucks                                                        | ⑤                | Household<br>Income   | \$117,487                     | \$125,307                  |