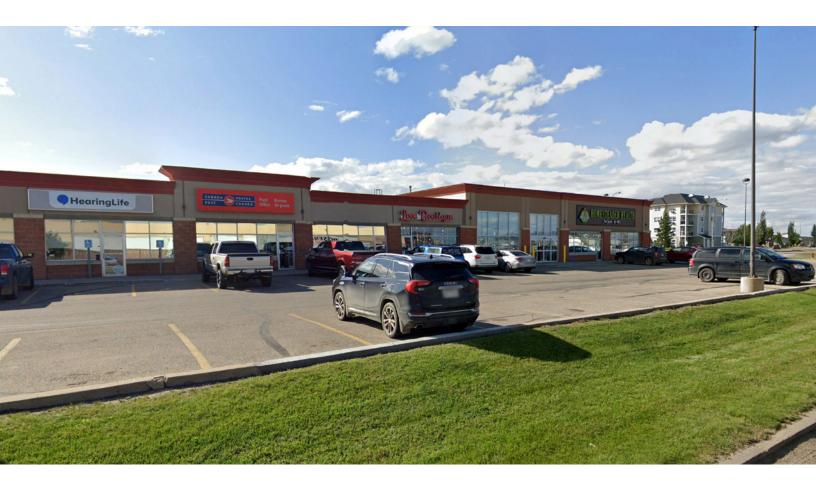

# **Gateway Power Centre**

Retail Units available with exceptional exposure in Grande Prairie's major shopping node

- Located in a popular retail node in Grande Prairie, the property is shadow-anchored by Home Depot, Wal-Mart and Save-On Foods
- Occupied by a variety of tenants including Planet
  Fitness, Canada Post, Homesteader Health,
  Great Clips, M&M Food Market and more
- Area For Lease: 1,328 sf & 2,514 sf
- Lease Rate: Market
- Zoning: CA Arterial Commercial District

### **Retail For Lease**

| Offering summary |                                                                                                              | Demographics     |                       |                               |                            |
|------------------|--------------------------------------------------------------------------------------------------------------|------------------|-----------------------|-------------------------------|----------------------------|
| Area Available:  | Unit 102 B – 1,328 sf<br>Unit 102 – 2,514 sf                                                                 |                  | Population            | 3 kilometers<br><b>23,381</b> | 5 kilometers <b>59,926</b> |
| Lease Rate:      | Market                                                                                                       | M                | ropulation            | 20,001                        | 00,020                     |
| Additional Rent: | CAM: \$6.43 psf<br><u>Taxes: \$5.95 psf</u><br>Total: \$12.38 psf                                            | 8 <sup>8</sup> 8 | Median Age            | 33.9                          | 33.6                       |
| Zoning:          | CA - Arterial Commercial District                                                                            |                  |                       |                               |                            |
| Current Tenants: | Homesteader Health, The Love<br>Boutique, Canada Post, HearingLife,<br>Fairstone Financial, King of Donairs, |                  | Household<br>Spending | \$123,251                     | \$133,695                  |
|                  | Great Clips, M&M Meat Shop,<br>and Planet Fitness                                                            |                  | Average               |                               |                            |
| Nearby Tenants:  | Walmart, Home Depot, The Brick,<br>RONA and Starbucks                                                        | ⑤                | Household<br>Income   | \$117,487                     | \$125,307                  |