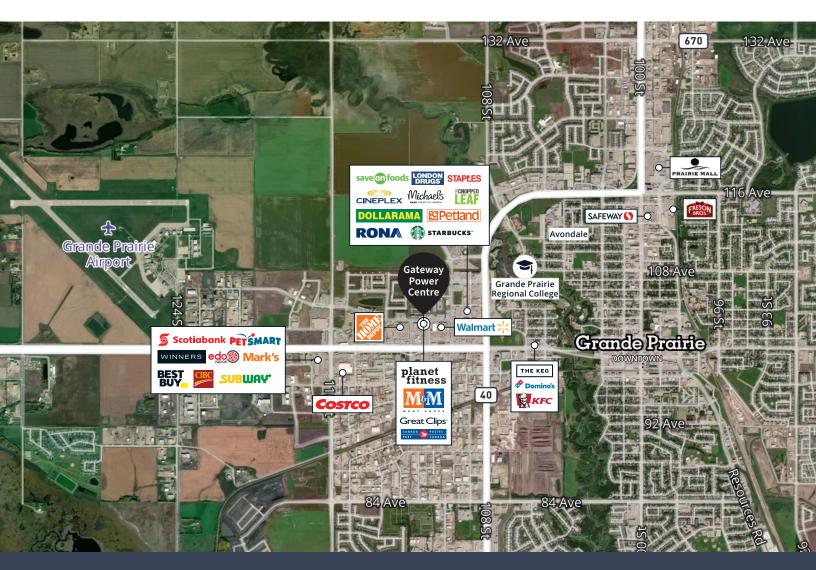

# **Gateway Power Centre**

Retail Units available with exceptional exposure in Grande Prairie's major shopping node

- Located in a popular retail node in Grande Prairie, the property is shadow-anchored by Home Depot, Wal-Mart and Save-On Foods
- Occupied by a variety of tenants including Planet
  Fitness, Canada Post, Homesteader Health,
  Great Clips, M&M Food Market and more
- Area For Lease: 1,328 sf & 2,514 sf
- Lease Rate: Market
- Zoning: CA Arterial Commercial District

### **Retail For Lease**

| Offering summary |                                                                                                              | Demographics     |                       |                               |                            |
|------------------|--------------------------------------------------------------------------------------------------------------|------------------|-----------------------|-------------------------------|----------------------------|
| Area Available:  | Unit 102 B – 1,328 sf<br>Unit 102 – 2,514 sf                                                                 |                  | Population            | 3 kilometers<br><b>23,381</b> | 5 kilometers <b>59,926</b> |
| Lease Rate:      | Market                                                                                                       | M                | ropulation            | 20,001                        | 00,020                     |
| Additional Rent: | CAM: \$6.43 psf<br><u>Taxes: \$5.95 psf</u><br>Total: \$12.38 psf                                            | 8 <sup>8</sup> 8 | Median Age            | 33.9                          | 33.6                       |
| Zoning:          | CA - Arterial Commercial District                                                                            |                  |                       |                               |                            |
| Current Tenants: | Homesteader Health, The Love<br>Boutique, Canada Post, HearingLife,<br>Fairstone Financial, King of Donairs, |                  | Household<br>Spending | \$123,251                     | \$133,695                  |
|                  | Great Clips, M&M Meat Shop,<br>and Planet Fitness                                                            |                  | Average               |                               |                            |
| Nearby Tenants:  | Walmart, Home Depot, The Brick,<br>RONA and Starbucks                                                        | ⑤                | Household<br>Income   | \$117,487                     | \$125,307                  |