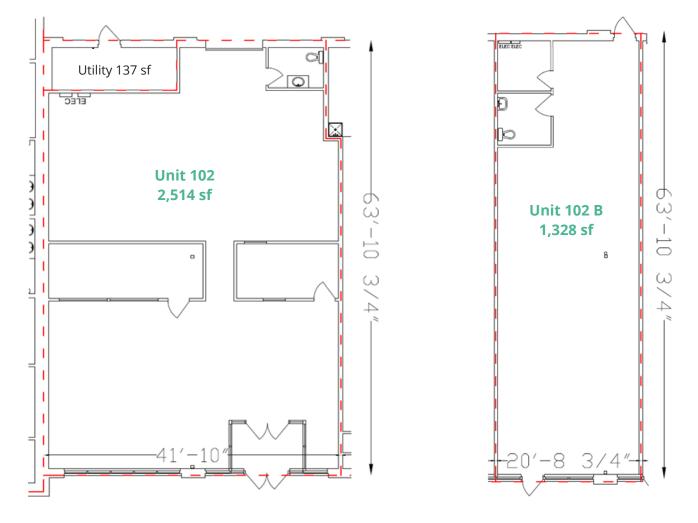

### **Retail For Lease**

| Offering summary |                                                                                                              | Demographics     |                       |                               |                            |
|------------------|--------------------------------------------------------------------------------------------------------------|------------------|-----------------------|-------------------------------|----------------------------|
| Area Available:  | Unit 102 B – 1,328 sf<br>Unit 102 – 2,514 sf                                                                 |                  | Population            | 3 kilometers<br><b>23,381</b> | 5 kilometers <b>59,926</b> |
| Lease Rate:      | Market                                                                                                       | M                | ropulation            | 20,001                        | 00,020                     |
| Additional Rent: | CAM: \$6.43 psf<br><u>Taxes: \$5.95 psf</u><br>Total: \$12.38 psf                                            | 8 <sup>8</sup> 8 | Median Age            | 33.9                          | 33.6                       |
| Zoning:          | CA - Arterial Commercial District                                                                            |                  |                       |                               |                            |
| Current Tenants: | Homesteader Health, The Love<br>Boutique, Canada Post, HearingLife,<br>Fairstone Financial, King of Donairs, |                  | Household<br>Spending | \$123,251                     | \$133,695                  |
|                  | Great Clips, M&M Meat Shop,<br>and Planet Fitness                                                            |                  | Average               |                               |                            |
| Nearby Tenants:  | Walmart, Home Depot, The Brick,<br>RONA and Starbucks                                                        | ⑤                | Household<br>Income   | \$117,487                     | \$125,307                  |