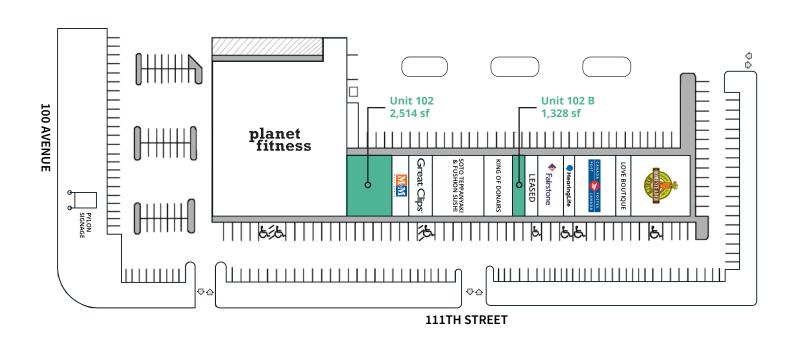

### **Retail For Lease**

| Offering summary |                                                                                                              | Demographics     |                       |                               |                            |
|------------------|--------------------------------------------------------------------------------------------------------------|------------------|-----------------------|-------------------------------|----------------------------|
| Area Available:  | Unit 102 B – 1,328 sf<br>Unit 102 – 2,514 sf                                                                 |                  | Population            | 3 kilometers<br><b>23,381</b> | 5 kilometers <b>59,926</b> |
| Lease Rate:      | Market                                                                                                       | M                | ropulation            | 20,001                        | 00,020                     |
| Additional Rent: | CAM: \$6.43 psf<br><u>Taxes: \$5.95 psf</u><br>Total: \$12.38 psf                                            | 8 <sup>8</sup> 8 | Median Age            | 33.9                          | 33.6                       |
| Zoning:          | CA - Arterial Commercial District                                                                            |                  |                       |                               |                            |
| Current Tenants: | Homesteader Health, The Love<br>Boutique, Canada Post, HearingLife,<br>Fairstone Financial, King of Donairs, |                  | Household<br>Spending | \$123,251                     | \$133,695                  |
|                  | Great Clips, M&M Meat Shop,<br>and Planet Fitness                                                            |                  | Average               |                               |                            |
| Nearby Tenants:  | Walmart, Home Depot, The Brick,<br>RONA and Starbucks                                                        | ⑤                | Household<br>Income   | \$117,487                     | \$125,307                  |