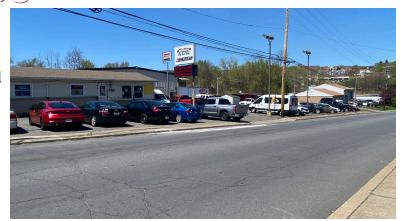

## 236-240 Railroad Avenue, Scranton, Pennsylvania

Automotive property for sale. Includes two buildings and land. One building is office, the other automotive warehouse/repair shop. Lighted signage and significant road frontage on Railroad Ave, Scranton, PA make this a great location for auto sales/ service or similar uses.

Office Appx 1,000SF and Garage Appx 3,000SF on 0.72 Acres. Great opportunity for continued Auto Repair Use, General Contracting, Personal Storage, etc. Great Downtown Scranton location. Easy Access to Highways.

- 2 Buildings on .72± acres
- Current use, Automotive Repair
- · 16± ft ceilings
- 6 Drive-in doors.
- Great Downtown Location
- · General Commercial Zoning

769 Keystone Industrial Park Road
Throop, PA 18512
info@hinerfeldcommercial.com