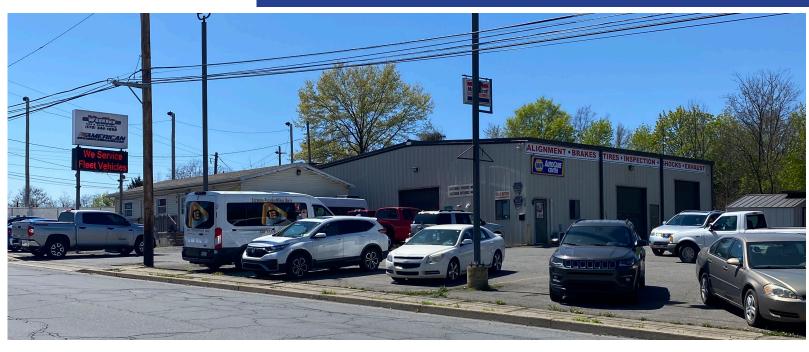

## 236-240 Railroad Avenue, Scranton, Pennsylvania

Automotive property for sale. Includes two buildings and land. One building is office, the other automotive warehouse/repair shop. Lighted signage and significant road frontage on Railroad Ave, Scranton, PA make this a great location for auto sales/ service or similar uses.

Office Appx 1,000SF and Garage Appx 3,000SF on 0.72 Acres. Great opportunity for continued Auto Repair Use, General Contracting, Personal Storage, etc. Great Downtown Scranton location. Easy Access to Highways.

- 2 Buildings on .72± acres
- Current use, Automotive Repair
- · 16± ft ceilings
- 6 Drive-in doors.
- Great Downtown Location
- · General Commercial Zoning

769 Keystone Industrial Park Road
Throop, PA 18512
info@hinerfeldcommercial.com