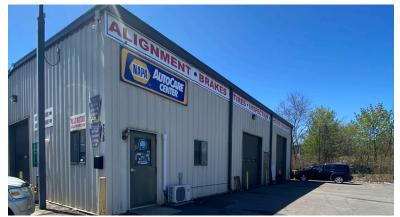

## 236-240 Railroad Avenue, Scranton, Pennsylvania

Automotive property for sale. Includes two buildings and land. One building is office, the other automotive warehouse/repair shop. Lighted signage and significant road frontage on Railroad Ave, Scranton, PA make this a great location for auto sales/ service or similar uses.

Office Appx 1,000SF and Garage Appx 3,000SF on 0.72 Acres. Great opportunity for continued Auto Repair Use, General Contracting, Personal Storage, etc. Great Downtown Scranton location. Easy Access to Highways.

- 2 Buildings on .72± acres
- Current use, Automotive Repair
- · 16± ft ceilings
- 6 Drive-in doors.
- Great Downtown Location
- · General Commercial Zoning

769 Keystone Industrial Park Road
Throop, PA 18512
info@hinerfeldcommercial.com