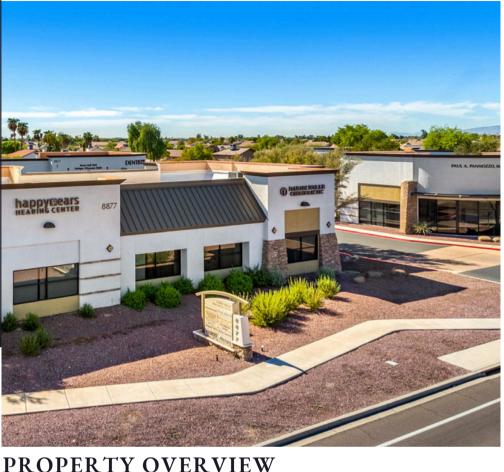

### PROPERTY OVERVIEW

Union Hills Medical & Professional Center (UHMP) is a premier office condominium community, ideally located in the heart of Peoria. Spanning six architecturally distinct buildings of approximately 35,000 square feet, UHMP provides a prestigious setting for both medical and professional tenants. With a rich tenant mix that includes long-standing and high-profile businesses, UHMP offers a thriving environment designed to meet the diverse needs of today's professionals.

Strategically positioned just moments away from the vibrant P83 district, UHMP offers easy access to Peoria's top shopping, dining, and lifestyle amenities.