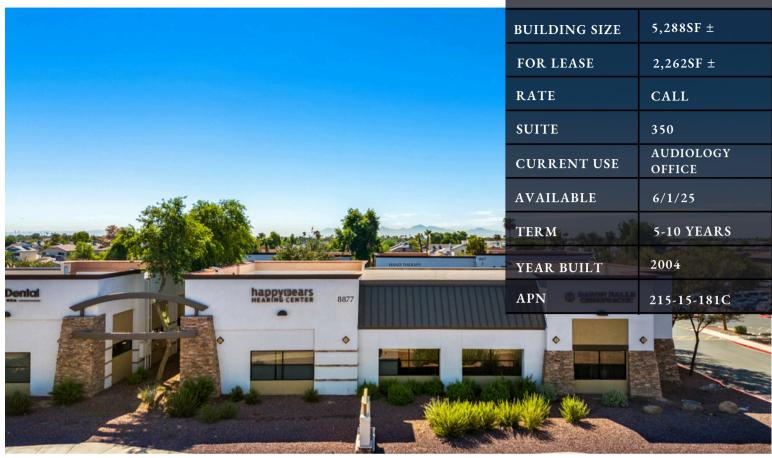

# MEDICAL OFFICE FOR LEASE

BLDGC

8877 W UNION HILLS DR STE 350, PEORIA, AZ 85382

### PROPERTY OVERVIEW

Union Hills Medical & Professional Center (UHMP) is a premier office condominium community, ideally located in the heart of Peoria. Spanning six architecturally distinct buildings of approximately 35,000 square feet, UHMP provides a prestigious setting for both medical and professional tenants. With a rich tenant mix that includes long-standing and high-profile businesses, UHMP offers a thriving environment designed to meet the diverse needs of today's professionals.

#### SPACE DETAIL

6 EXAM **ROOMS**  2-3 PRIVATE **OFFICES** 

**RECEPTION &** WAITING

2 PRIVATE **RESTROOMS**  **BREAK ROOM** 

TERRAFIRMA COMMERCIAL **REAL ESTATE** 8422 E. SHEA BLVD #100 SCOTTSDALE, AZ 85260