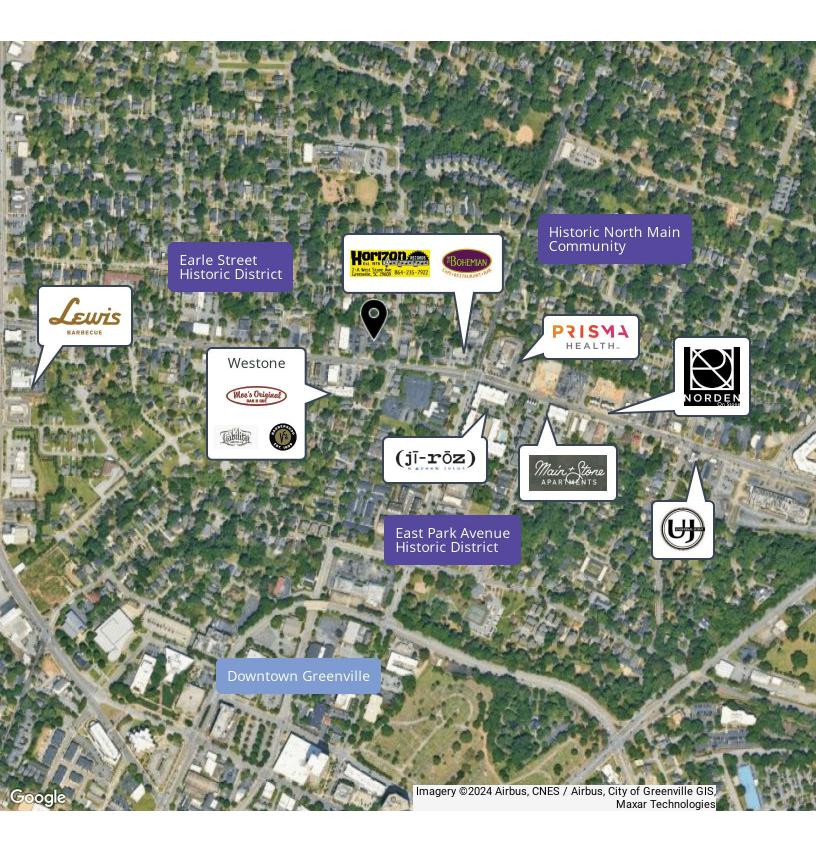

#### **Location Overview**

Nestled in the heart of historic East Park and North Main neighborhoods. Located one block from North Main Street in downtown Greenville. This property has great visibility and high traffic counts.