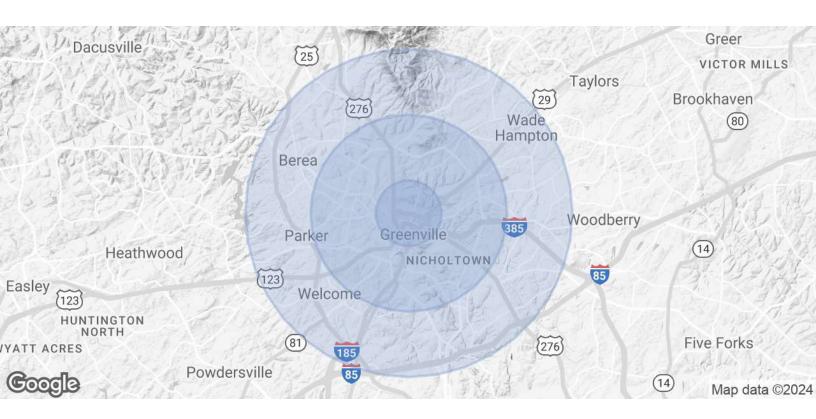

Chris Prince, MBA, LEED® Green Associate™

Vice President - Office Team D 864 430 4957 chris.prince@avisonyoung.com Ned Reynolds
Vice President - Office Team
D 336 260 3148
ned.reynolds@avisonyoung.com

**Demographics** 102 W Stone Ave

| Population           | 1 Mile    | 3 Miles   | 5 Miles   |
|----------------------|-----------|-----------|-----------|
| Total Population     | 12,051    | 84,066    | 175,236   |
| Average Age          | 41        | 39        | 39        |
| Average Age (Male)   | 40        | 37        | 38        |
| Average Age (Female) | 41        | 40        | 41        |
| Households & Income  | 1 Mile    | 3 Miles   | 5 Miles   |
| Total Households     | 5,517     | 36,357    | 74,906    |
| # of Persons per HH  | 2.2       | 2.3       | 2.3       |
| Average HH Income    | \$109,609 | \$91,718  | \$93,070  |
| Average House Value  | \$540,595 | \$410,000 | \$375,300 |