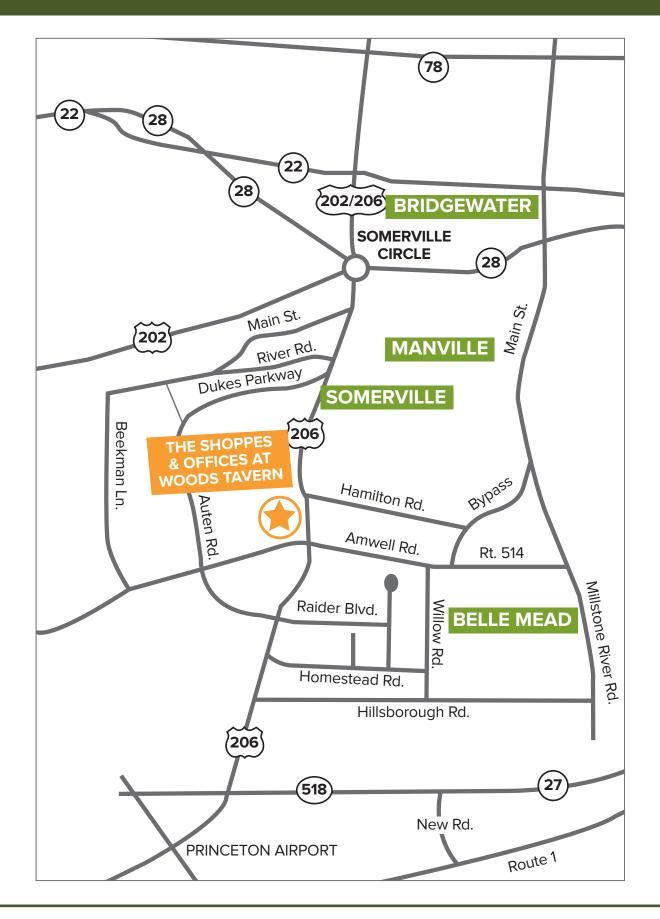

#### **FEATURES**

- High visibility, situated on the corner of Amwell Road and Route 206 in Hillsborough, Somerset County
- · High-speed internet access available
- Furnished offices available