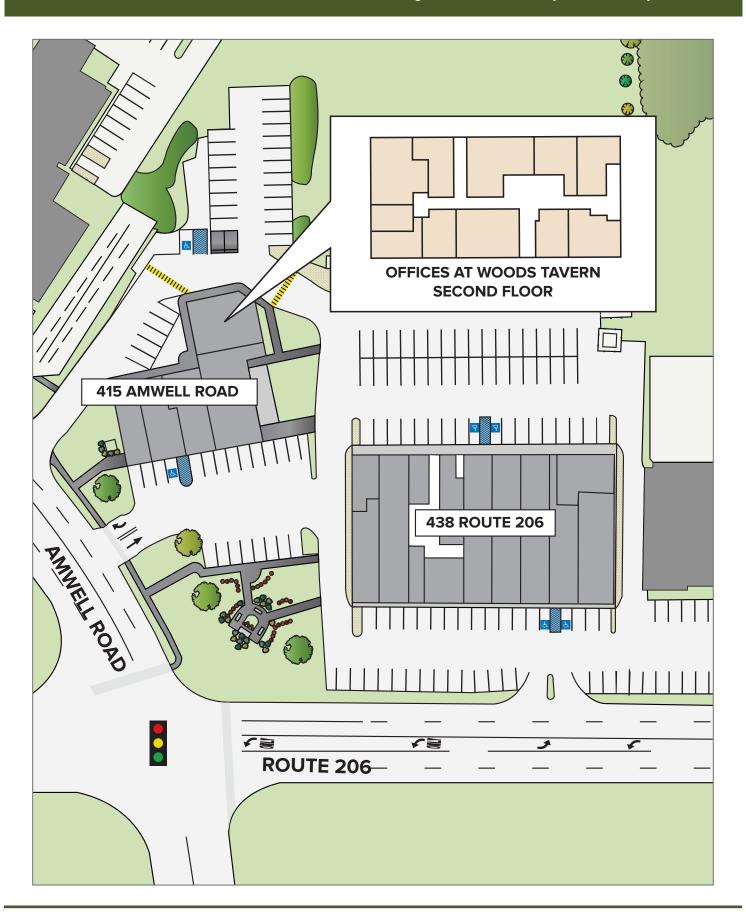

415 Amwell Road and 438 Route 206 | Hillsborough | Somerset County | New Jersey

The Offices and Shoppes at Woods Tavern is a 31,299 sf (+/-) office and retail strip center located in the heart of Hillsborough's downtown business district. Built to suit office space is currently available for lease. Office suites range in size from 241 up to 801 sf (+/-).

The center also contains 18 retail units ranging in size from 500 to 2,686 sf (+/-). Current retail tenants include: Five Guys Burgers & Fries, Dave's Computers, Pizza Hut, Tender Lovin' Grill, Heavenly Sweets, Kumon Learning Center, Halinka Polish Deli, J&L Nails, Hillsborough Barber, Sahara Images Hair Salon, L&L Home Carpet and Lee's Sushi Kitchen.

#### **FEATURES**

- High visibility, situated on the corner of Amwell Road and Route 206 in Hillsborough, Somerset County
- · High-speed internet access available
- Furnished offices available