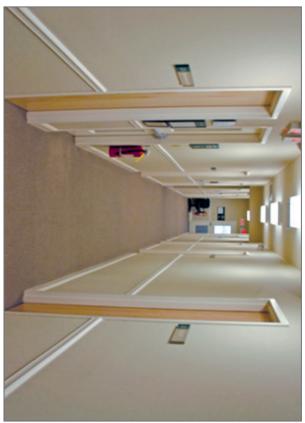

415 Amwell Road and 438 Route 206 | Hillsborough | Somerset County | New Jersey

The Offices and Shoppes at Woods Tavern is a 31,299 sf (+/-) office and retail strip center located in the heart of Hillsborough's downtown business district. Built to suit office space is currently available for lease. Office suites range in size from 241 up to 801 sf (+/-).

# **SUITE SIZES FOR LEASE FROM:** 500 sf (+/-)

1st Floor Retail / 2nd Floor Office

(908) 874-8686 | LarkenAssociates.com

Immediate Occupancy | Brokers Protected

415 Amwell Road and 438 Route 206 | Hillsborough | Somerset County | New Jersey