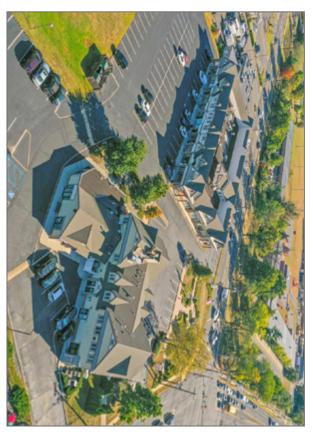

415 Amwell Road and 438 Route 206 | Hillsborough | Somerset County | New Jersey

The Offices and Shoppes at Woods Tavern is a 31,299 sf (+/-) office and retail strip center located in the heart of Hillsborough's downtown business district. Built to suit office space is currently available for lease. Office suites range in size from 241 up to 801 sf (+/-).