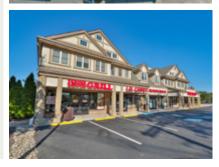

415 Amwell Road and 438 Route 206 | Hillsborough | Somerset County | New Jersey

The Offices and Shoppes at Woods Tavern is a 31,299 sf (+/-) office and retail strip center located in the heart of Hillsborough's downtown business district. Built to suit office space is currently available for lease. Office suites range in size from 241 up to 801 sf (+/-).

The center also contains 18 retail units ranging in size from 500 to 2,686 sf (+/-). Current retail tenants include: Five Guys Burgers & Fries, Dave's Computers, Pizza Hut, Tender Lovin' Grill, Heavenly Sweets, Kumon Learning Center, Halinka Polish Deli, J&L Nails, Hillsborough Barber, Sahara Images Hair Salon, L&L Home Carpet and Lee's Sushi Kitchen.