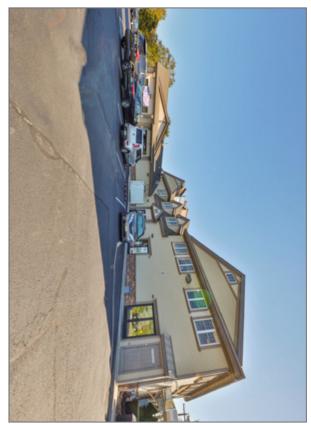

415 Amwell Road and 438 Route 206 | Hillsborough | Somerset County | New Jersey

The Offices and Shoppes at Woods Tavern is a 31,299 sf (+/-) office and retail strip center located in the heart of Hillsborough's downtown business district. Built to suit office space is currently available for lease. Office suites range in size from 241 up to 801 sf (+/-).

#### **FEATURES**

- High visibility, situated on the corner of Amwell Road and Route 206 in Hillsborough, Somerset County
- · High-speed internet access available
- Furnished offices available