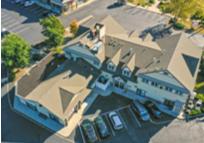

415 Amwell Road and 438 Route 206 | Hillsborough | Somerset County | New Jersey

The Offices and Shoppes at Woods Tavern is a 31,299 sf (+/-) office and retail strip center located in the heart of Hillsborough's downtown business district. Built to suit office space is currently available for lease. Office suites range in size from 241 up to 801 sf (+/-).

#### **FEATURES**

- High visibility, situated on the corner of Amwell Road and Route 206 in Hillsborough, Somerset County
- · High-speed internet access available
- Furnished offices available