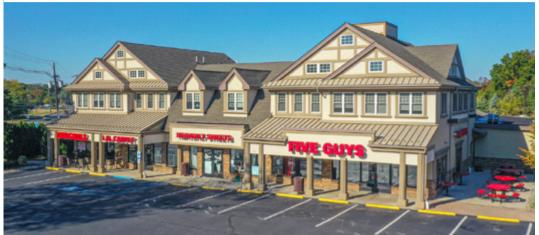

415 Amwell Road and 438 Route 206 | Hillsborough | Somerset County | New Jersey

The Offices and Shoppes at Woods Tavern is a 31,299 sf (+/-) office and retail strip center located in the heart of Hillsborough's downtown business district. Built to suit office space is currently available for lease. Office suites range in size from 241 up to 801 sf (+/-).

The center also contains 18 retail units ranging in size from 500 to 2,686 sf (+/-). Current retail tenants include: Five Guys Burgers & Fries, Dave's Computers, Pizza Hut, Tender Lovin' Grill, Heavenly Sweets, Kumon Learning Center, Halinka Polish Deli, J&L Nails, Hillsborough Barber, Sahara Images Hair Salon, L&L Home Carpet and Lee's Sushi Kitchen.

#### **FEATURES**

- High visibility, situated on the corner of Amwell Road and Route 206 in Hillsborough, Somerset County
- · High-speed internet access available
- Furnished offices available