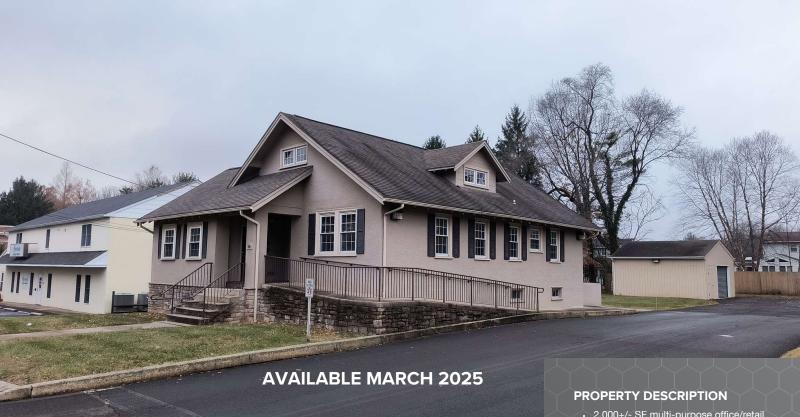

### **724 S. BROAD STREET**

Lansdale, PA 19446

**FOR SALE OR LEASE** 

OFFICE

2,000+/- SF

- 2,000+/- SF multi-purpose office/retail building for sale or lease
- 4 offices, kitchen area, conference room on both floors & basement storage area
- · Large shed on site
- Off street parking
- · Zoned Commercial
- · Highly visible with easy access
- Traffic counts: 11,885 VPD
- 2 miles from Jefferson Lansdale Hospital
- 3 miles to Route 202
- 4.3 miles to Route 309
- 13.5 miles to I-276 Plymouth Meeting

## 724 S. BROAD STREET

Lansdale, PA 19446

2,000+/- SF