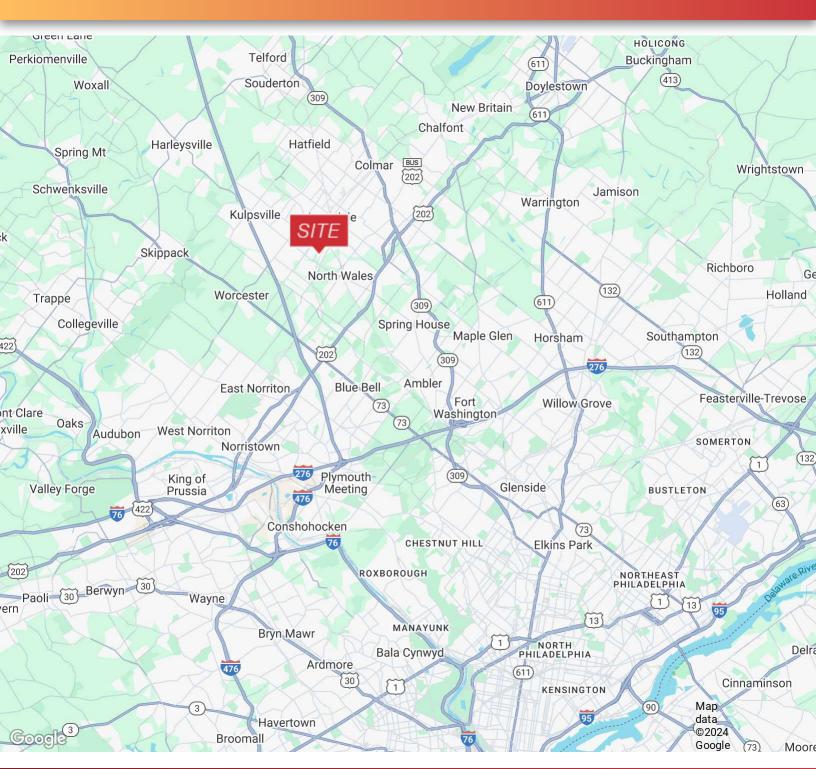

### **724 S. BROAD STREET**

Lansdale, PA 19446

**FOR SALE OR LEASE** 

OFFICE

2,000+/- SF

- 2,000+/- SF multi-purpose office/retail building for sale or lease
- 4 offices, kitchen area, conference room on both floors & basement storage area
- · Large shed on site
- Off street parking
- · Zoned Commercial
- · Highly visible with easy access
- Traffic counts: 11,885 VPD
- 2 miles from Jefferson Lansdale Hospital
- 3 miles to Route 202
- 4.3 miles to Route 309
- 13.5 miles to I-276 Plymouth Meeting