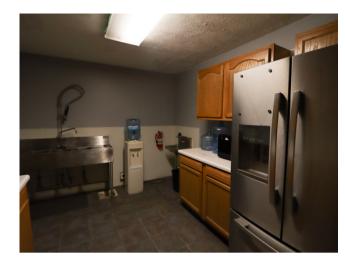

## DESCRIPTION

Turnkey Restaurant space in thriving Little Bohemia! Space includes new hood and grease trap. Recently issued certificate of occupancy for restaurant use. Main floor square footage 2,600 square feet. Rent not charged on mezzanine or lower level. Access to rear of building for deliveries, employee parking and trash removal.