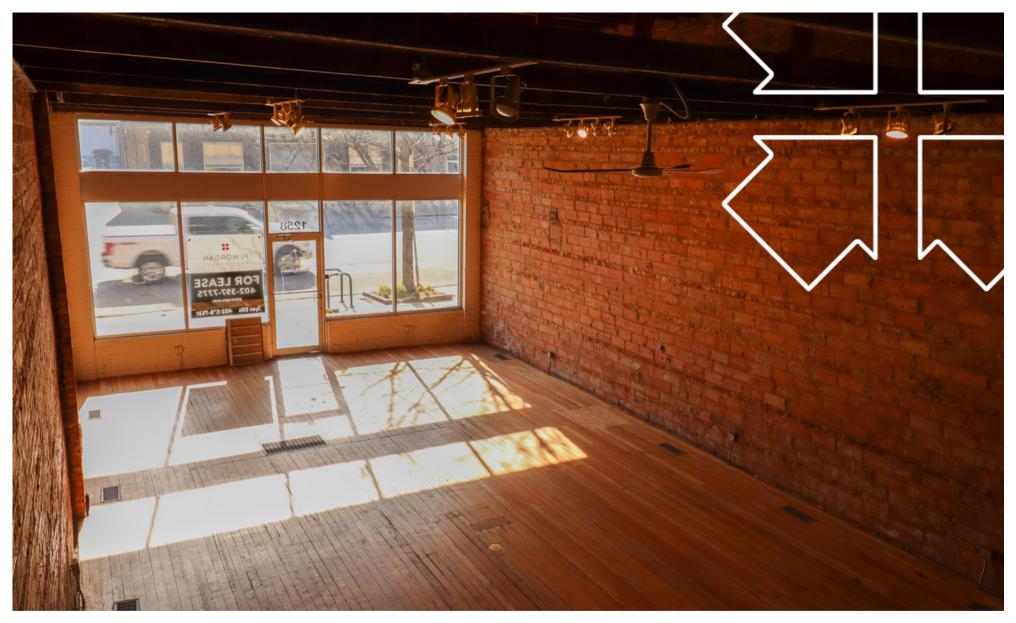

## RESTAURANT SPACE FOR LEASE 125

1258 S 13TH STREET, OMAHA, NE 68108

RYAN ELLIS rellis@pjmorgan.com 402-578-7536

Information furnished is from sources deemed reliable, but is not guaranteed by PJ Morgan Real Estate, or its agents and is subject to change, corrections, errors, omissions, prior sales or withdrawal, without notice.

## PROPERTY DETAILS

| Lease Rate        | \$19/SF/YR/NNN     |
|-------------------|--------------------|
| NNN               | Appr. \$5.50/sqft  |
| Total Building SF | 2,600              |
| *Zoning           | General Industrial |

## DESCRIPTION

Turnkey Restaurant space in thriving Little Bohemia! Space includes new hood and grease trap. Recently issued certificate of occupancy for restaurant use. Main floor square footage 2,600 square feet. Rent not charged on mezzanine or lower level. Access to rear of building for deliveries, employee parking and trash removal.