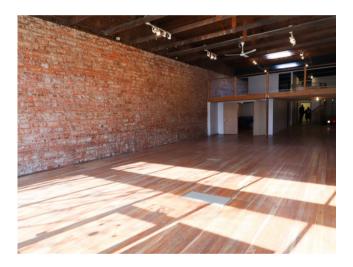

## DESCRIPTION

Turnkey Restaurant space in thriving Little Bohemia! Space includes new hood and grease trap. Recently issued certificate of occupancy for restaurant use. Main floor square footage 2,600 square feet. Rent not charged on mezzanine or lower level. Access to rear of building for deliveries, employee parking and trash removal.