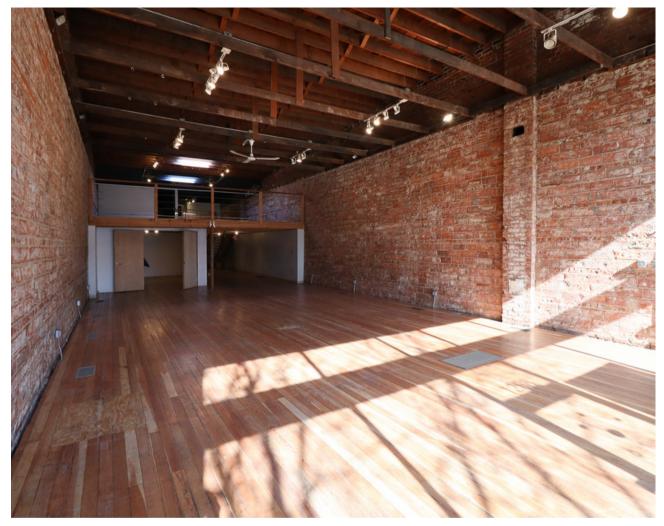

## DESCRIPTION

Turnkey Restaurant space in thriving Little Bohemia! Space includes new hood and grease trap. Recently issued certificate of occupancy for restaurant use. Main floor square footage 2,600 square feet. Rent not charged on mezzanine or lower level. Access to rear of building for deliveries, employee parking and trash removal.