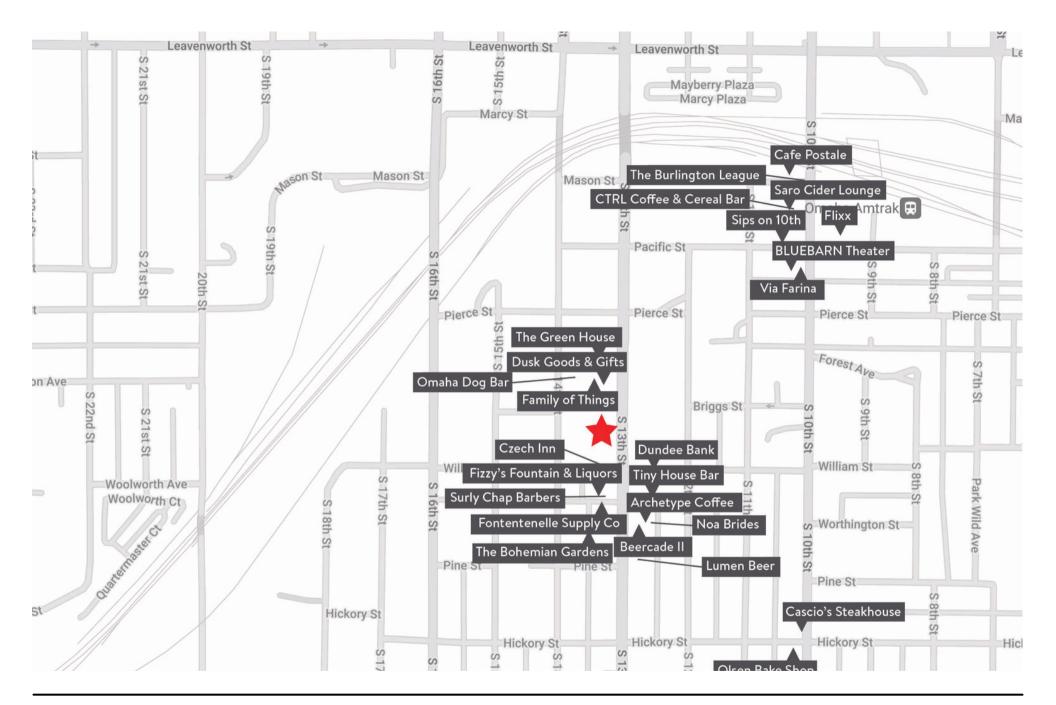

, but is not guaranteed by PJ Morgan Real Estate, or its agents and is subject to change, corrections, errors, omissions, prior sales or withdrawal, without notice.





## PROPERTY DETAILS

| Lease Rate        | \$19/SF/YR/NNN     |
|-------------------|--------------------|
| NNN               | Appr. \$5.50/sqft  |
| Total Building SF | 2,600              |
| *Zoning           | General Industrial |

\*Restaurant use is permitted in current zoning



## DESCRIPTION

Turnkey Restaurant space in thriving Little Bohemia! Space includes new hood and grease trap. Recently issued certificate of occupancy for restaurant use. Main floor square footage 2,600 square feet. Rent not charged on mezzanine or lower level. Access to rear of building for deliveries, employee parking and trash removal.



AREA BUSINESSES