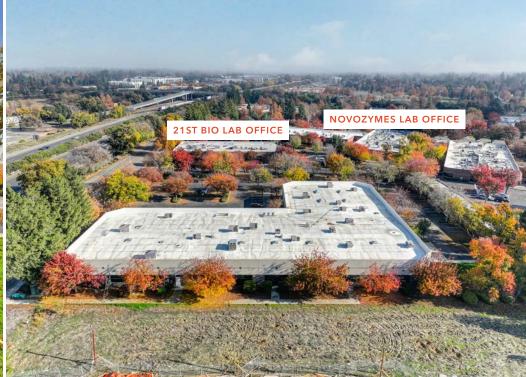

## UNIVERSITY RESEARCH PARK, DAVIS CA Office/R&D/Medical Space

±30,506 RSF

- Full building available. Full Office build out, including reception area, mix of private offices, open area, large conference room, and break room
- R&D/Lab/Medical Conversion Potential.
- Great window lines.
- ½ 1/2 mile to UC Davis core campus.