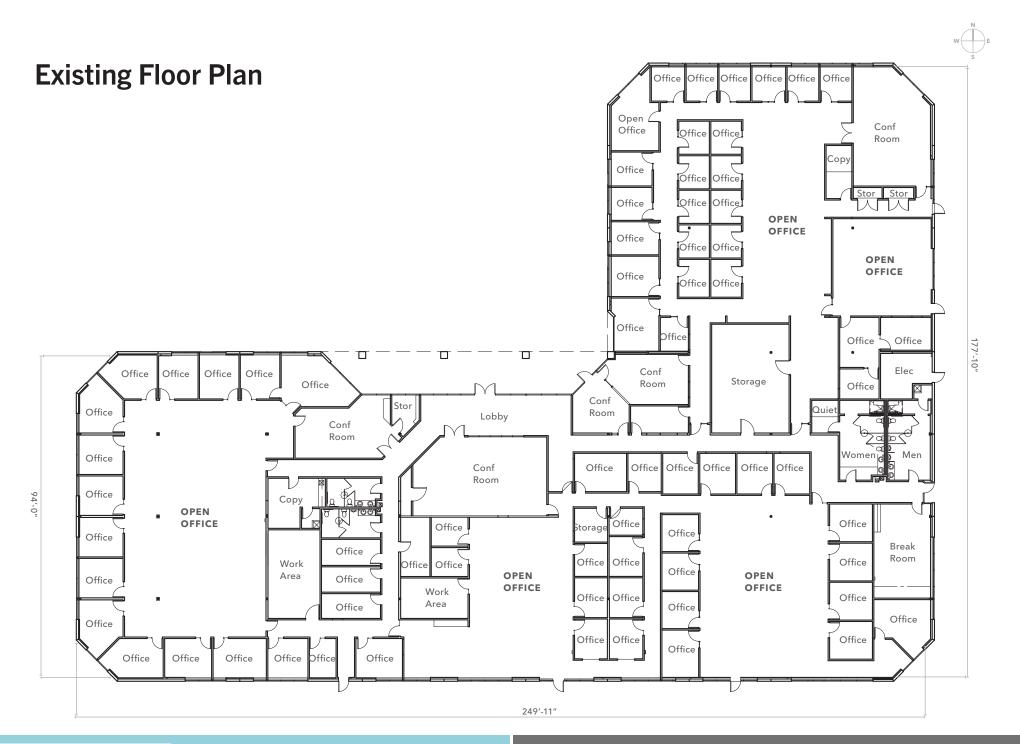

## UNIVERSITY RESEARCH PARK, DAVIS CA Office/R&D/Medical Space

±30,506 RSF

- Full building available. Full Office build out, including reception area, mix of private offices, open area, large conference room, and break room
- R&D/Lab/Medical Conversion Potential.
- Great window lines.
- ½ 1/2 mile to UC Davis core campus.