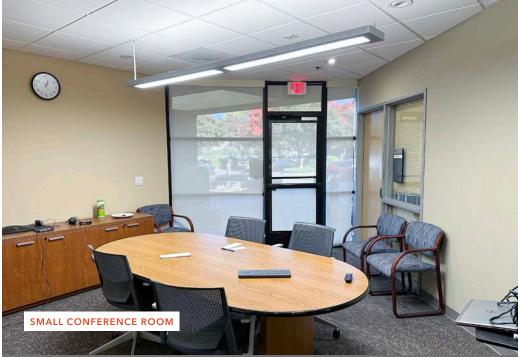

## UNIVERSITY RESEARCH PARK, DAVIS CA Office/R&D/Medical Space

±30,506 RSF

- Full building available. Full Office build out, including reception area, mix of private offices, open area, large conference room, and break room
- R&D/Lab/Medical Conversion Potential.
- Great window lines.
- ½ 1/2 mile to UC Davis core campus.