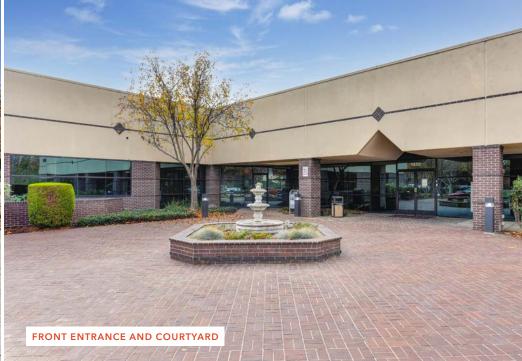

## UNIVERSITY RESEARCH PARK, DAVIS CA Office/R&D/Medical Space

±30,506 RSF

- Full building available. Full Office build out, including reception area, mix of private offices, open area, large conference room, and break room
- R&D/Lab/Medical Conversion Potential.
- Great window lines.
- ½ 1/2 mile to UC Davis core campus.