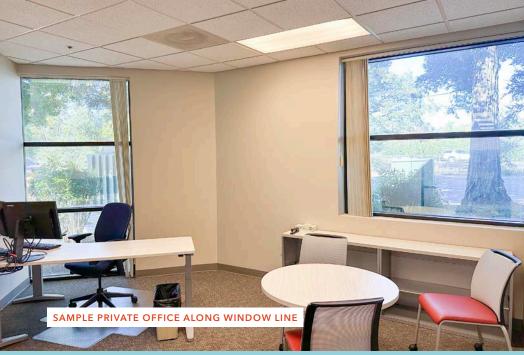

## UNIVERSITY RESEARCH PARK, DAVIS CA Office/R&D/Medical Space

±30,506 RSF

- Full building available. Full Office build out, including reception area, mix of private offices, open area, large conference room, and break room
- R&D/Lab/Medical Conversion Potential.
- Great window lines.
- ½ 1/2 mile to UC Davis core campus.