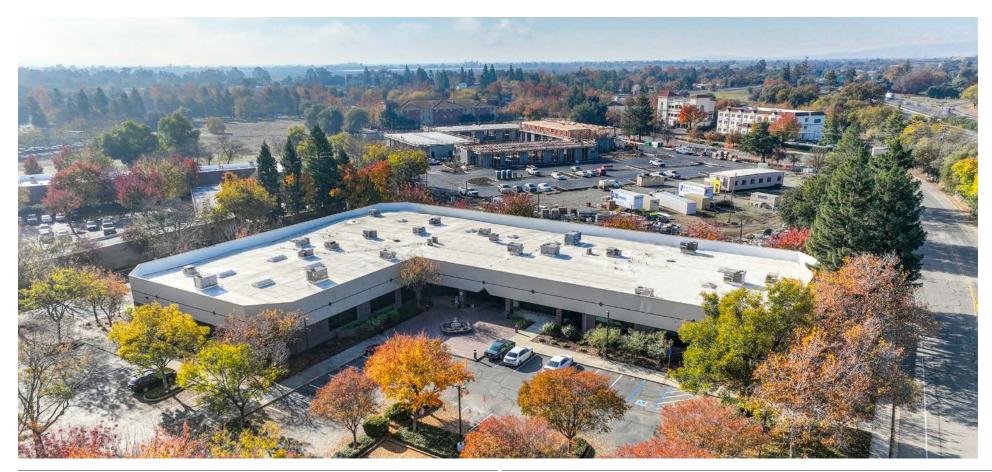

## UNIVERSITY RESEARCH PARK, DAVIS CA Office/R&D/Medical Space

±30,506 RSF

- Full building available. Full Office build out, including reception area, mix of private offices, open area, large conference room, and break room
- R&D/Lab/Medical Conversion Potential.
- Great window lines.
- ½ 1/2 mile to UC Davis core campus.

Pricing: \$2.65/SF, NNN
Q4 2024 AVAILABILITY