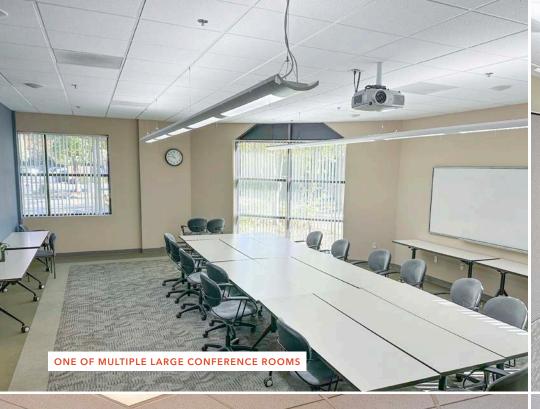

## UNIVERSITY RESEARCH PARK, DAVIS CA Office/R&D/Medical Space

±30,506 RSF

- Full building available. Full Office build out, including reception area, mix of private offices, open area, large conference room, and break room
- R&D/Lab/Medical Conversion Potential.
- Great window lines.
- ½ 1/2 mile to UC Davis core campus.