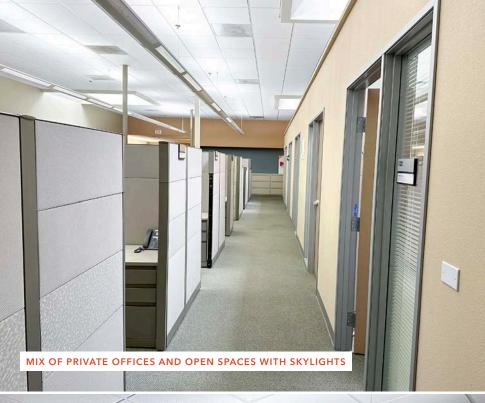

## UNIVERSITY RESEARCH PARK, DAVIS CA Office/R&D/Medical Space

±30,506 RSF

- Full building available. Full Office build out, including reception area, mix of private offices, open area, large conference room, and break room
- R&D/Lab/Medical Conversion Potential.
- Great window lines.
- ½ 1/2 mile to UC Davis core campus.