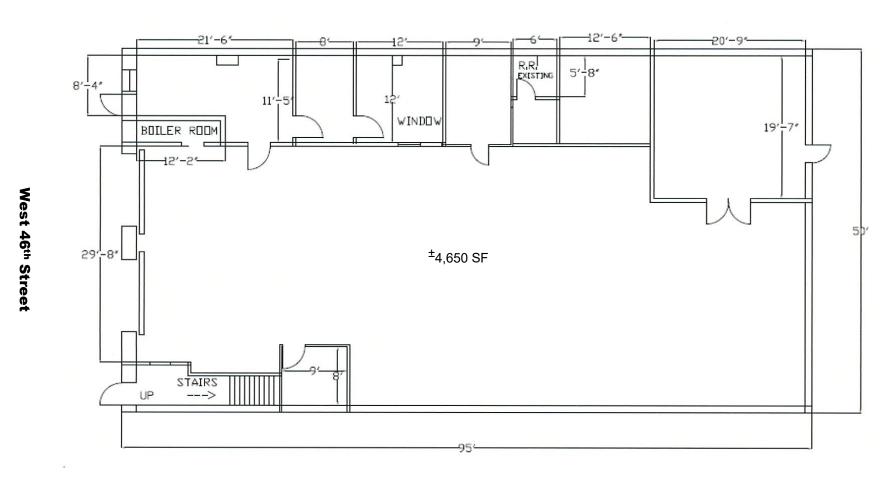

### **FLOOR PLAN**

617-619 West 46th Street, Clinton/Hell's Kitchen, NY 10036

#### PROPERTY INFORMATION

**SIZE AVAILABLE:** 4,650 SF

**RENT:** UPON REQUEST

POSESSION: ARRANGED