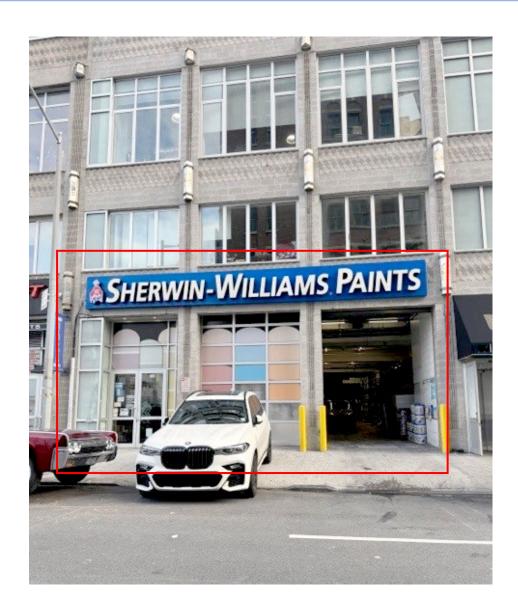

617-619 West 46th Street, Clinton/Hell's Kitchen, NY 10036

#### PROPERTY INFORMATION

**SIZE AVAILABLE:** 4,650 SF

**RENT:** UPON REQUEST

POSESSION: ARRANGED

#### **PROPERTY HIGHLIGHTS:**

- FULLY BUILT-OUT RETAIL/FLEX SPACE
- TWO, DRIVE-IN DOORS FOR EASY LOADING
- WITHIN WALKING DISTANCE TO ALL MAJOR CAR

DEALERSHIPS IN THIS MARKET

LOCATED DIRECTLY OFF OF WESTSIDE HIGHWAY