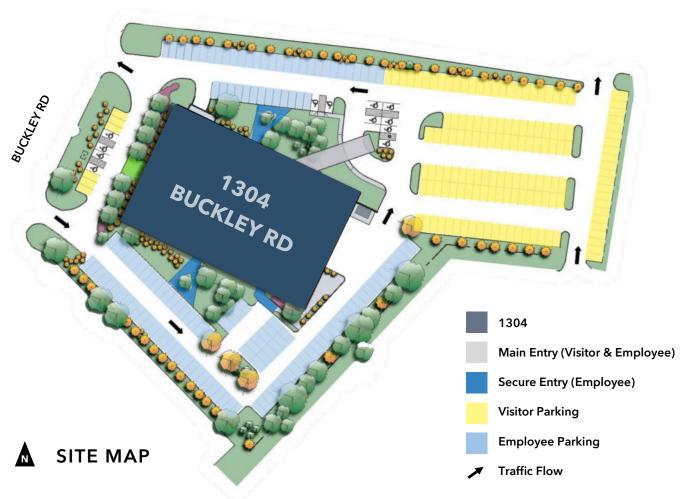

#### **Amenities**

- 24/7/365 building access
- Café & Deli
- Designated employee entrances
- Nightly janitorial service included in lease
- Garage parking available

**100** Fresenius Kidney Care

**101** Department of Veteran's Affairs