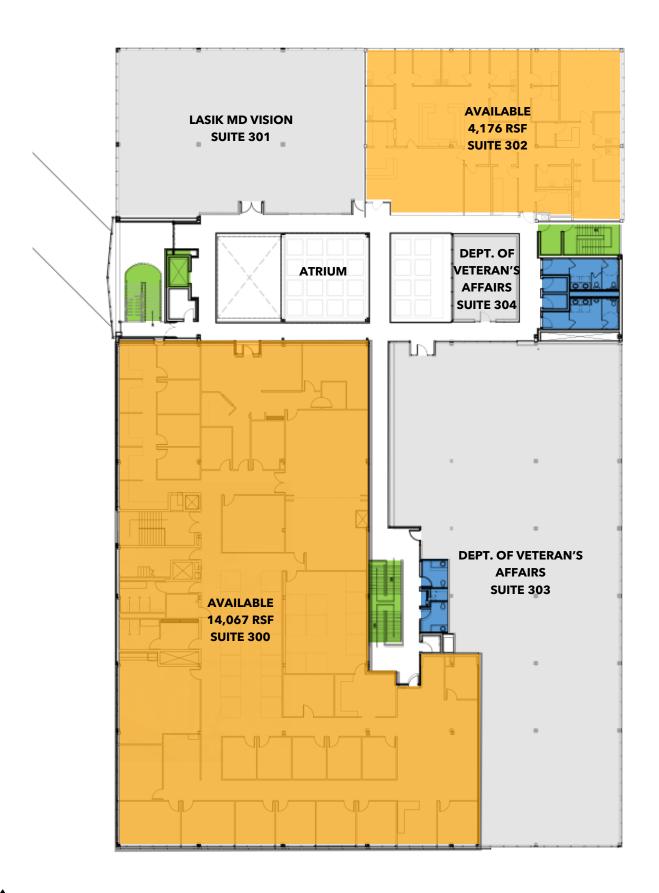

#### **PLAN LEGEND**

AVAILABLE SUITE

OCCUPIED SUITE

CIRCULATION

**ELEVATOR | STAIRWAY** 

RESTROOM (COMMON)

High visibility tenant signage.

300 Available Suite

301 Lasik MD Vision

302 Available Suite

303 Department of Veteran's Affairs

304 Department of Veteran's Affairs