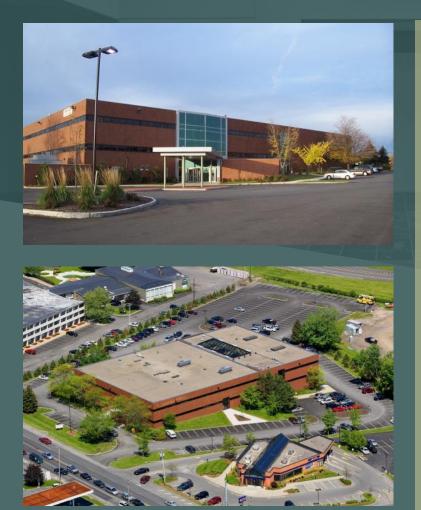

# 1304 BUCKLEY ROAD

CLASS A MEDICAL &
OFFICE SPACE AVAILABLE
FOR LEASE

VIP

A VIP STRUCTURES DEVELOPMENT

**CBRE** Upstate NY

PART OF THE AFFILIATE NETWORK

### PROPERTY **DETAILS**

The O'Neill Building, located at 1304 Buckley Road In Syracuse, is a professionally managed multi-tenant, Class A office building.

- Locally owned and managed by VIP Structures
- Class A finishes
- Abundant on-site parking and ADA compliant accessibility
- Conveniently positioned near I-90 and I-81
- High efficiency HAVC (closed loop water source heat pump)
- Large tenant sign with high-visibility from Buckley Road