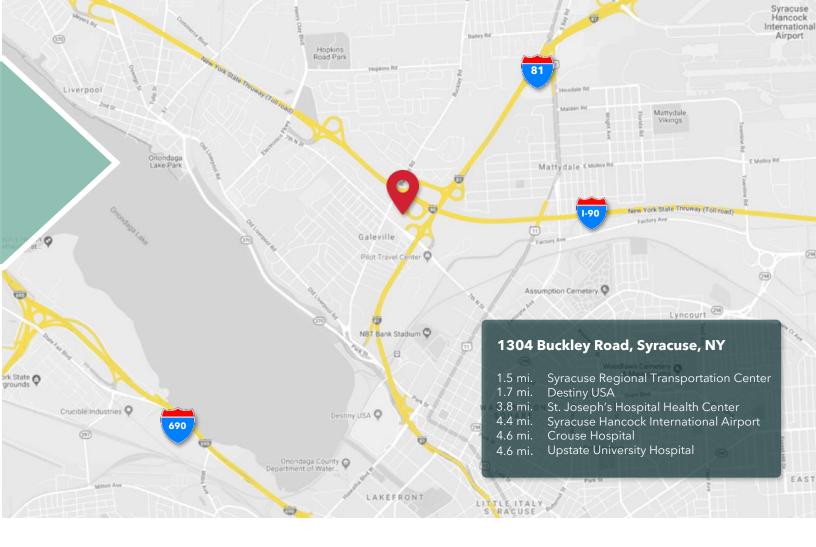

### PROPERTY **DETAILS**

The O'Neill Building, located at 1304 Buckley Road In Syracuse, is a professionally managed multi-tenant, Class A office building.

- Locally owned and managed by VIP Structures
- Class A finishes
- Abundant on-site parking and ADA compliant accessibility
- Conveniently positioned near I-90 and I-81
- High efficiency HAVC (closed loop water source heat pump)
- Large tenant sign with high-visibility from Buckley Road