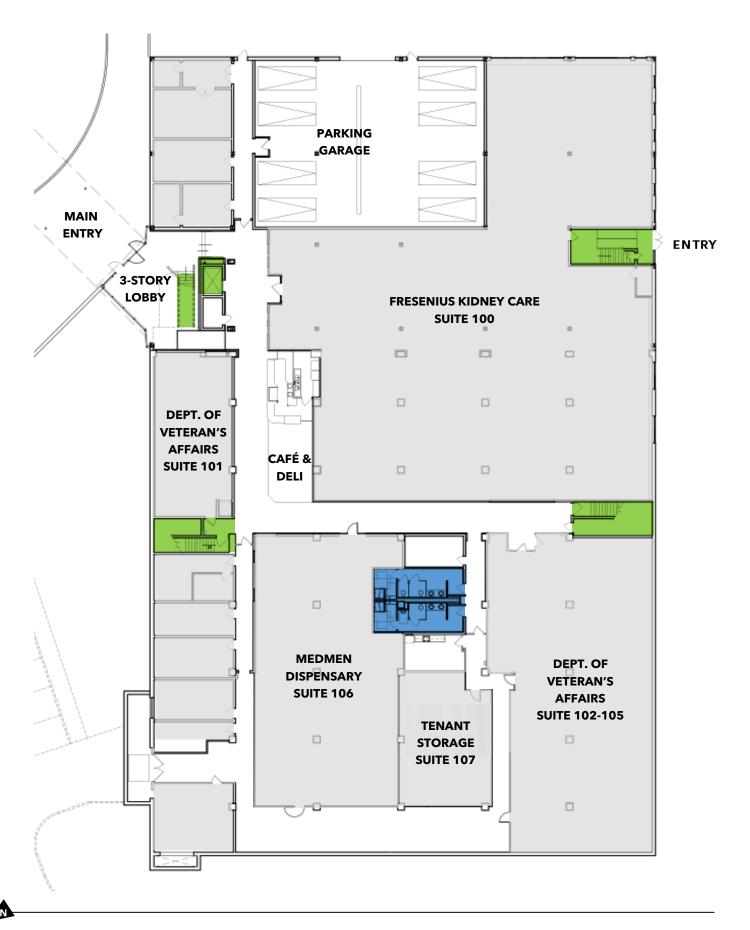

#### **Amenities**

- 24/7/365 building access
- Café & Deli
- Designated employee entrances
- Nightly janitorial service included in lease
- Garage parking available

**100** Fresenius Kidney Care

**101** Department of Veteran's Affairs

**102-105** Department of Veteran's Affairs

**106** MedMen Dispensary

**107** Tenant Storage