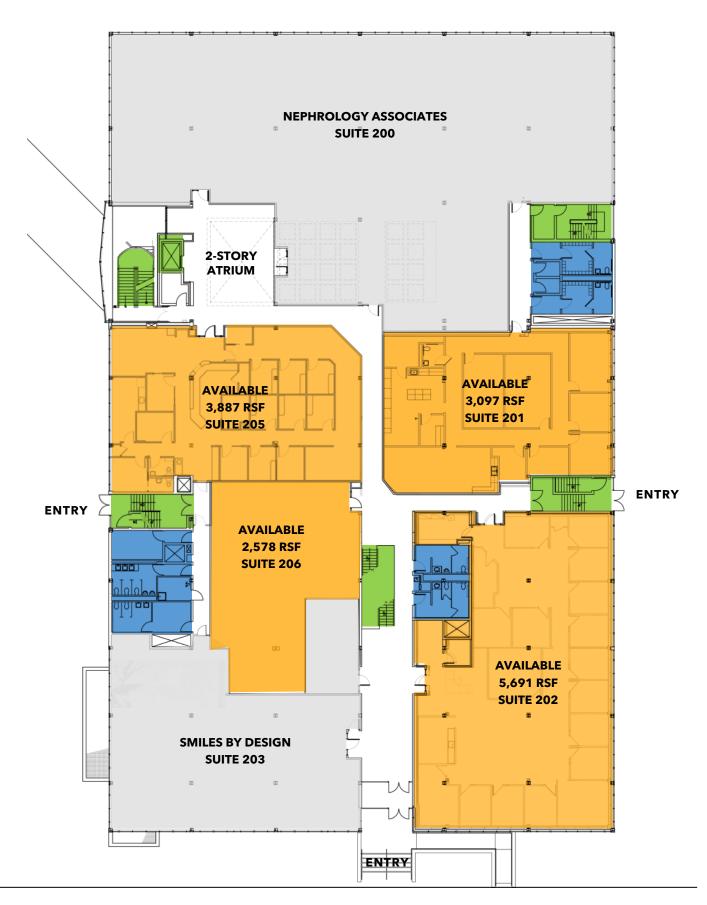

#### **LEVEL II: TENANT MIX**

200 Nephrology Associates

201 Available Suite

202 Available Suite

203 Smiles by Design

205 Available Suite

206 Available Suite