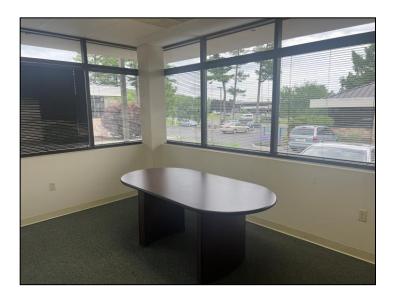

# Current Availabilities

| Building | Suite | Size     | Description                                                                                                                   |
|----------|-------|----------|-------------------------------------------------------------------------------------------------------------------------------|
| 12       | В     | 1,422SF  | Professional office last used by a financial advisor. Configured with a conference room, 4 private offices and a kitchenette. |
| 14       | Α     | 2,806 SF | Professional Office with two conference rooms, breakroom, large open area for workstations and two private offices.           |

## 12 Commerce Suite B

14 Commerce Suite A

12 Commerce Suite B