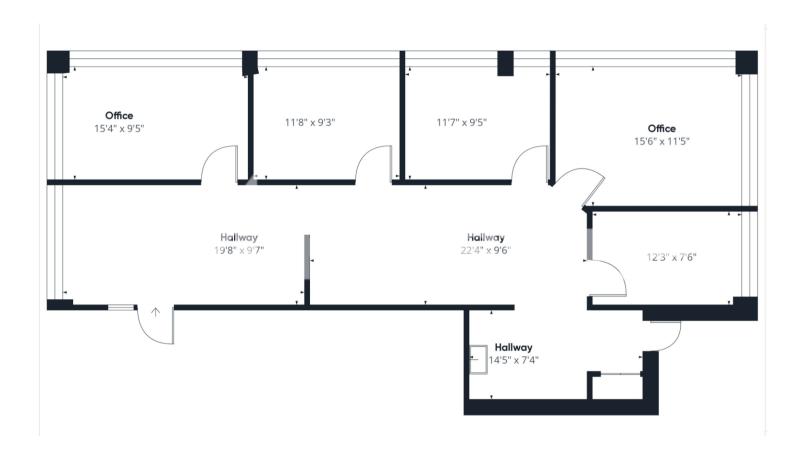

# Current Availabilities

| Building | Suite | Size     | Description                                                                                                                   |
|----------|-------|----------|-------------------------------------------------------------------------------------------------------------------------------|
| 12       | В     | 1,422SF  | Professional office last used by a financial advisor. Configured with a conference room, 4 private offices and a kitchenette. |
| 14       | Α     | 2,806 SF | Professional Office with two conference rooms, breakroom, large open area for workstations and two private offices.           |

## 12 Commerce Suite B

14 Commerce Suite A

12 Commerce Suite B