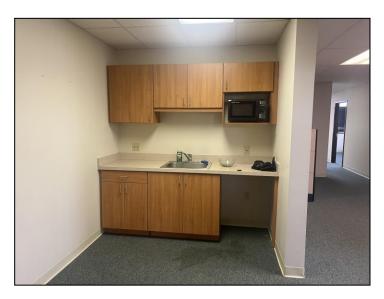

# Current Availabilities

| Building | Suite | Size     | Description                                                                                                                   |
|----------|-------|----------|-------------------------------------------------------------------------------------------------------------------------------|
| 12       | В     | 1,422SF  | Professional office last used by a financial advisor. Configured with a conference room, 4 private offices and a kitchenette. |
| 14       | Α     | 2,806 SF | Professional Office with two conference rooms, breakroom, large open area for workstations and two private offices.           |

## 12 Commerce Suite B

14 Commerce Suite A

12 Commerce Suite B