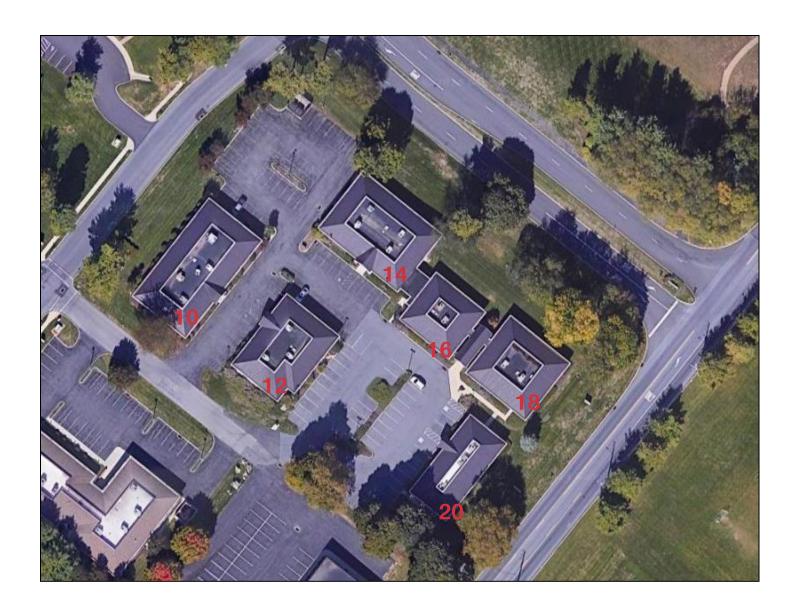

## **Mericast Center**

### 10-20 Commerce Drive Wyomissing PA 19610

NO WARRANTY OR REPRESENTATION, EXPRESS OR IMPLIED, IS MADE AS TO THE ACCURACY OF THE INFORMATION CONTAINED HEREIN, AND THE SAME IS SUBMITTED SUBJECT TO ERRORS, OMISSIONS, CHANGE OF PRICE, RENTAL OR OTHER CONDITIONS, PRIOR SALE, LEASE OR FINANCING, OR WITHDRAWAL WITHOUT NOTICE, AND OF ANY SPECIAL LISTING CONDITIONS IMPOSED BY OUR PRINCIPALS NO WARRANTIES OR REPRESENTATIONS ARE MADE AS TO THE CONDITION OF THE PROPERTY OR ANY HAZARDS CONTAINED THEREIN ARE ANY TO BE IMPLIED.

# Current Availabilities

| Building | Suite | Size     | Description                                                                                                                   |
|----------|-------|----------|-------------------------------------------------------------------------------------------------------------------------------|
| 12       | В     | 1,422SF  | Professional office last used by a financial advisor. Configured with a conference room, 4 private offices and a kitchenette. |
| 14       | Α     | 2,806 SF | Professional Office with two conference rooms, breakroom, large open area for workstations and two private offices.           |