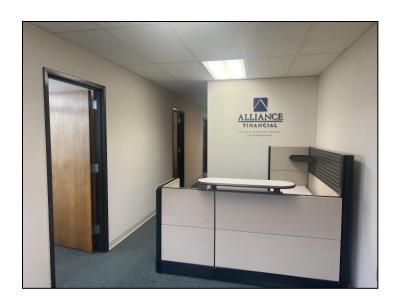

# Current Availabilities

| Building | Suite | Size     | Description                                                                                                                   |
|----------|-------|----------|-------------------------------------------------------------------------------------------------------------------------------|
| 12       | В     | 1,422SF  | Professional office last used by a financial advisor. Configured with a conference room, 4 private offices and a kitchenette. |
| 14       | Α     | 2,806 SF | Professional Office with two conference rooms, breakroom, large open area for workstations and two private offices.           |

## 12 Commerce Suite B

14 Commerce Suite A

12 Commerce Suite B