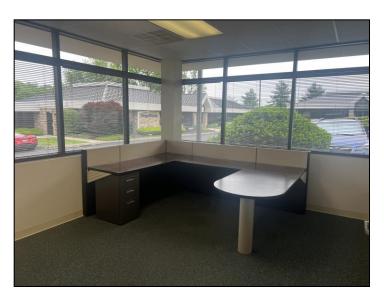

# Current Availabilities

| Building | Suite | Size     | Description                                                                                                                   |
|----------|-------|----------|-------------------------------------------------------------------------------------------------------------------------------|
| 12       | В     | 1,422SF  | Professional office last used by a financial advisor. Configured with a conference room, 4 private offices and a kitchenette. |
| 14       | Α     | 2,806 SF | Professional Office with two conference rooms, breakroom, large open area for workstations and two private offices.           |

## 12 Commerce Suite B

14 Commerce Suite A

12 Commerce Suite B