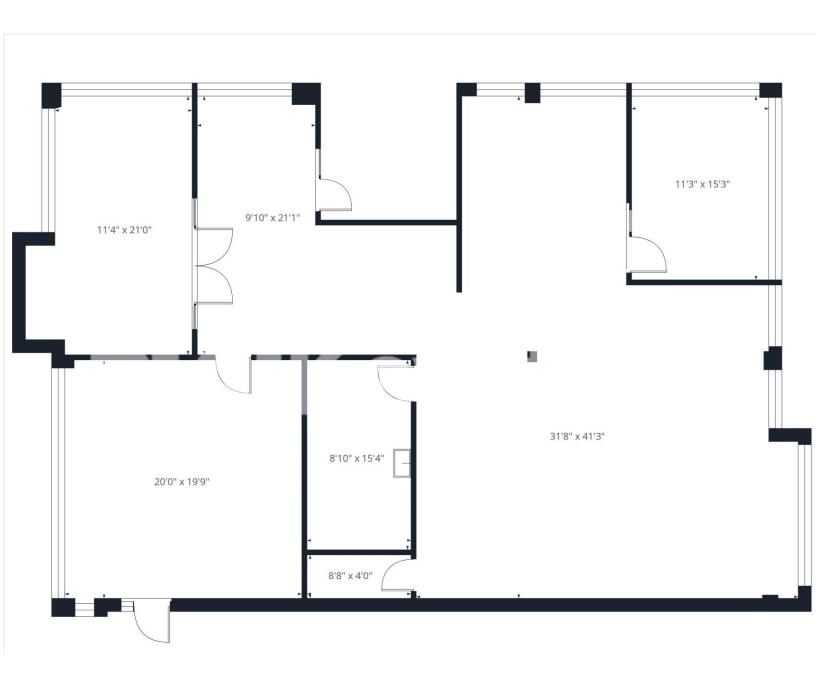

# Current Availabilities

| Building | Suite | Size     | Description                                                                                                                   |
|----------|-------|----------|-------------------------------------------------------------------------------------------------------------------------------|
| 12       | В     | 1,422SF  | Professional office last used by a financial advisor. Configured with a conference room, 4 private offices and a kitchenette. |
| 14       | Α     | 2,806 SF | Professional Office with two conference rooms, breakroom, large open area for workstations and two private offices.           |

## 12 Commerce Suite B

14 Commerce Suite A

12 Commerce Suite B