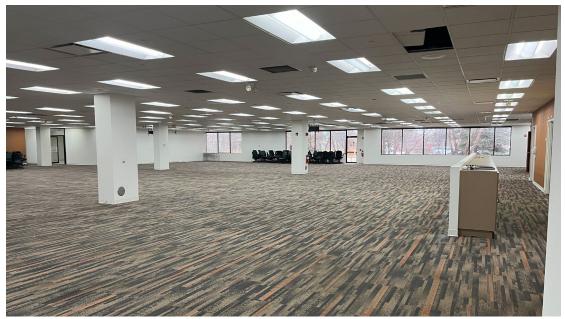

## PROPERTY HIGHLIGHTS

9,200 to 20,568 SF Office Space Available for Lease at Brookdale Gateway Campus.

- 1323 Bond, Suite 171 9,200 SF
- 1323 Bond, Suite 151 20,568 SF

OPEN PLAN WITH PRIVATE PERIMETER OFFICES

10 FOOT CEILINGS