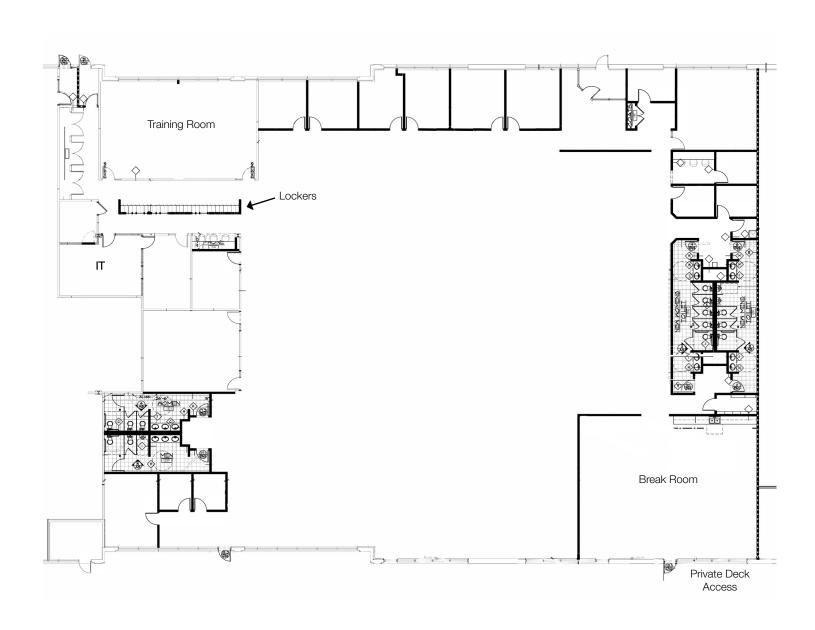

## PROPERTY HIGHLIGHTS

9,200 to 20,568 SF Office Space Available for Lease at Brookdale Gateway Campus.

- 1323 Bond, Suite 171 9,200 SF
- 1323 Bond, Suite 151 20,568 SF

OPEN PLAN WITH PRIVATE PERIMETER OFFICES