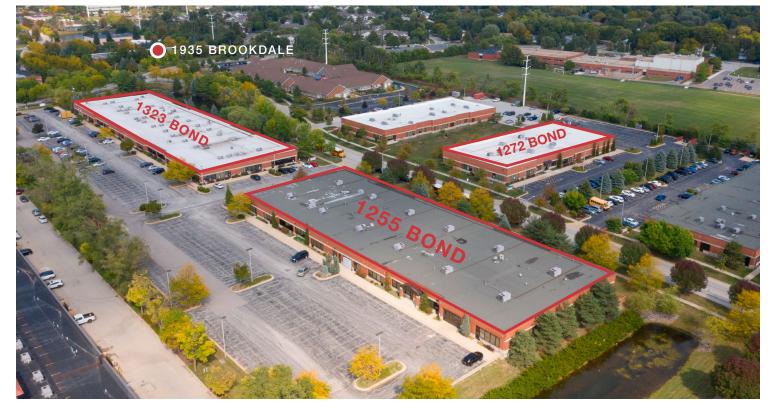

## Brookdale Gateway Campus

Naperville, Illinois 60563

One Oakbrook Terrace Suite 400 Oakbrook Terrace, Illinois 60181 +1 630 932 1234

hiffman.com

## PROPERTY HIGHLIGHTS

9,200 to 20,568 SF Office Space Available for Lease at Brookdale Gateway Campus.

- 1323 Bond, Suite 171 9,200 SF
- 1323 Bond, Suite 151 20,568 SF

OPEN PLAN WITH PRIVATE PERIMETER OFFICES