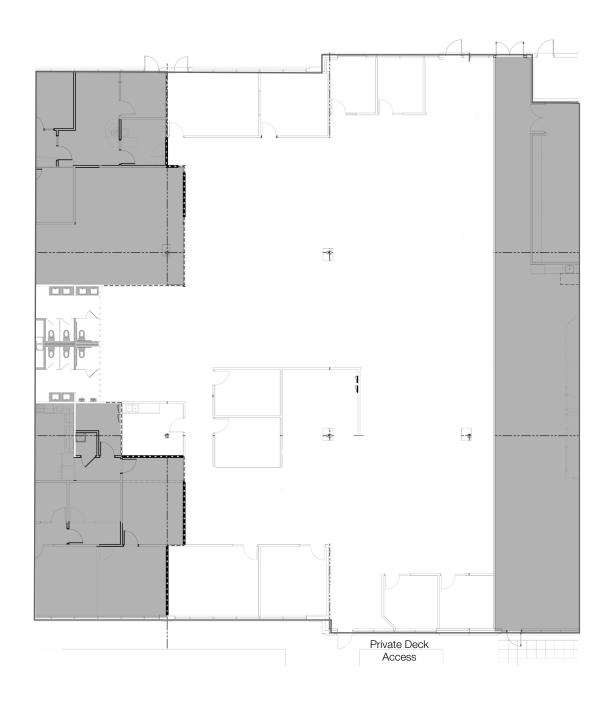

## PROPERTY HIGHLIGHTS

9,200 to 20,568 SF Office Space Available for Lease at Brookdale Gateway Campus.

- 1323 Bond, Suite 171 9,200 SF
- 1323 Bond, Suite 151 20,568 SF

OPEN PLAN WITH PRIVATE PERIMETER OFFICES