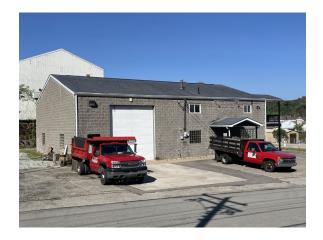

### BUILDING HIGHLIGHTS

#### **Space Details**

- 2,400 SF Shop and Office
- Office 532 SF with Mezzanine
- 2 Offices
- 1 Conference/Showroom
- 2 Restrooms

#### **Features**

- Reznor Heat
- LED Lighting
- 15'8" Clear Height
- (2) Drive In Doors 14'
- Floor Drains and Air Compressor
- 0.3 Acre Lot
- Zoning M-1/M-2/C-3