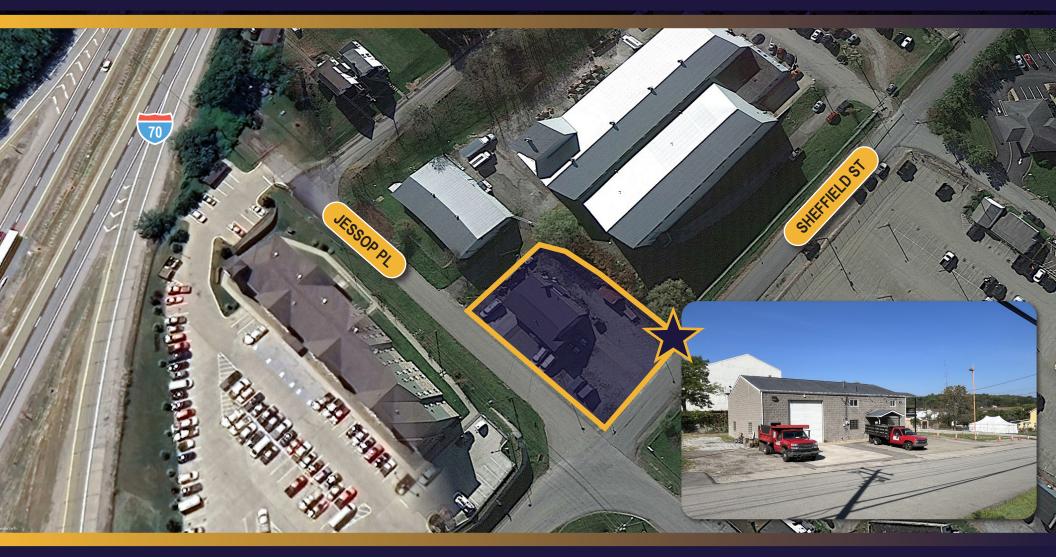

# 755 essop WASHINGTON, PA 15301

### BUILDING HIGHLIGHTS

#### **Space Details**

- 2,400 SF Shop and Office
- Office 532 SF with Mezzanine
- 2 Offices
- 1 Conference/Showroom
- 2 Restrooms

#### **Features**

- Reznor Heat
- LED Lighting
- 15'8" Clear Height
- (2) Drive In Doors 14'
- Floor Drains and Air Compressor
- 0.3 Acre Lot
- Zoning M-1/M-2/C-3