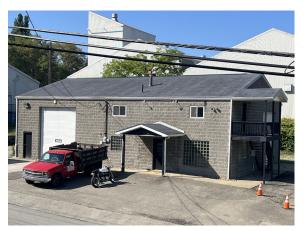

### BUILDING HIGHLIGHTS

#### **Space Details**

- 2,400 SF Shop and Office
- Office 532 SF with Mezzanine
- 2 Offices
- 1 Conference/Showroom
- 2 Restrooms

#### **Features**

- Reznor Heat
- LED Lighting
- 15'8" Clear Height
- (2) Drive In Doors 14'
- Floor Drains and Air Compressor
- 0.3 Acre Lot
- Zoning M-1/M-2/C-3