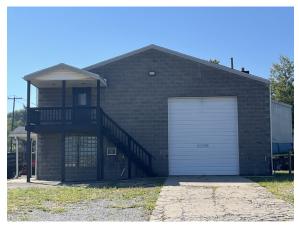

### BUILDING HIGHLIGHTS

#### **Space Details**

- 2,400 SF Shop and Office
- Office 532 SF with Mezzanine
- 2 Offices
- 1 Conference/Showroom
- 2 Restrooms

#### **Features**

- Reznor Heat
- LED Lighting
- 15'8" Clear Height
- (2) Drive In Doors 14'
- Floor Drains and Air Compressor
- 0.3 Acre Lot
- Zoning M-1/M-2/C-3