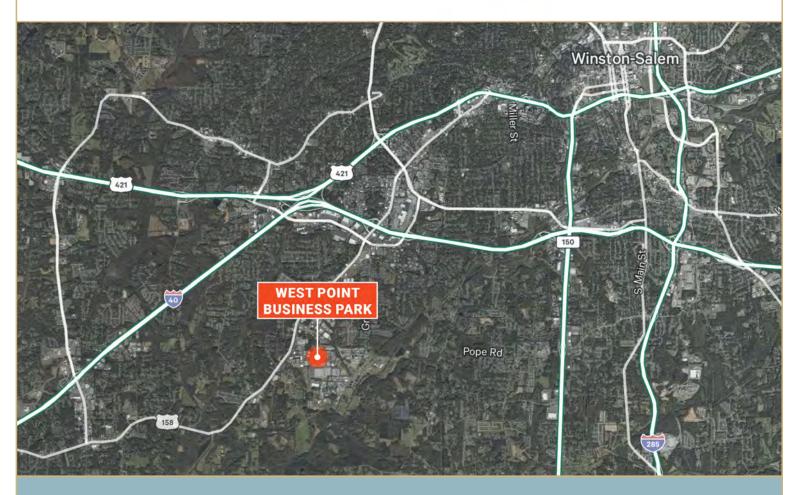

## WEST POINT BUSINESS PARK

3900 Westpoint Boulevard, Winston-Salem, NC

±7,593 SF Available June 1, 2024

Glass Exterior

Roof Pitched, EPDM Roof

Easy Access to I-40 & PTI **Accessibility** 

Airport (25 miles)

**LEASING INFO** & CONTACT

**Greg Wilson Executive Vice President** 

(336) 331-9399 | greg.wilson@cbre.com