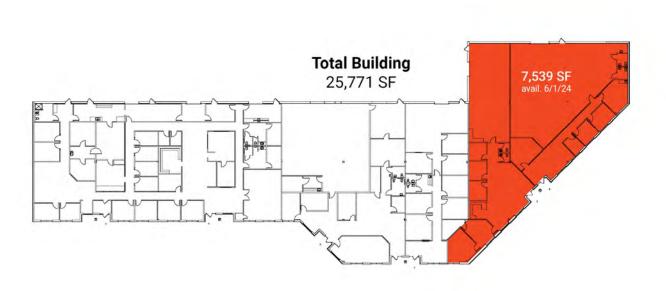

## WEST POINT BUSINESS PARK

3900 Westpoint Boulevard, Winston-Salem, NC

±7,593 SF Available June 1, 2024

## **BUILDING OVERVIEW**

**Building SF** ±25,771

**Available SF** ±7,593 (avail. 6/1/24)

**Drive-in Doors** Two (2)

**Clear Height** 

15'

**Column Spacing** 35' x 32'8"

Pre-Cast Concrete & Construction