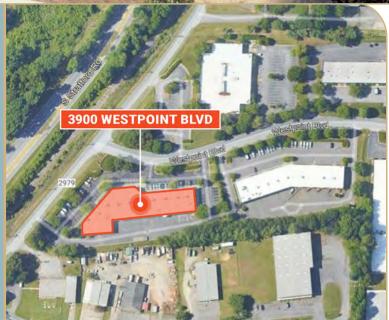

## WEST POINT BUSINESS PARK

3900 Westpoint Boulevard, Winston-Salem, NC

±7,593 SF Available June 1, 2024