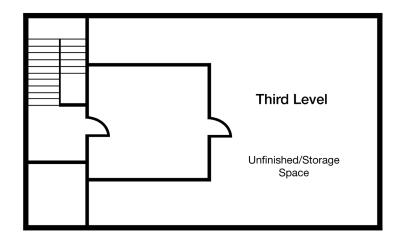

### Unit 1

| Levels:    | 2.5                                                                                                             |
|------------|-----------------------------------------------------------------------------------------------------------------|
| Total SF:  | 3,366 SF +/-                                                                                                    |
| 1st Level: | <ul><li>Large open office area</li><li>2 private offices</li><li>Kitchenette</li><li>Bathroom</li></ul>         |
| 2nd Level: | <ul><li>4 private offices</li><li>Large conference room with<br/>catherdral ceilings</li><li>Bathroom</li></ul> |
| 3rd Level: | Small office/storage space<br>with access to unfinished<br>attic area                                           |
|            | Asking: \$550,000                                                                                               |

## The White Barn at Chadds Ford Condominium

Unit 1 Floor Plans