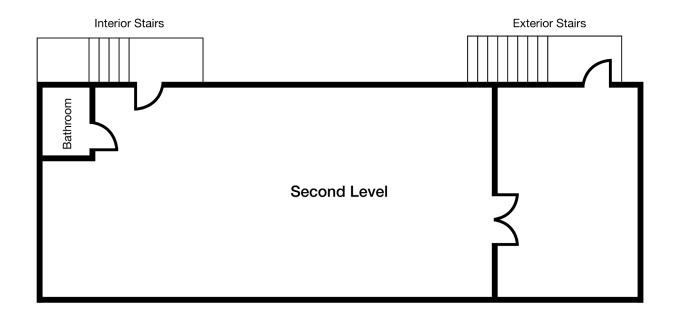

### Unit 2

| Levels:    | 2                                                                                                                          |
|------------|----------------------------------------------------------------------------------------------------------------------------|
| Total SF:  | 1,946 SF +/-                                                                                                               |
| 1st Level: | <ul><li>Large front entry room</li><li>1 private office</li><li>Open stairway with a landing to the second level</li></ul> |
| 2nd Level: | <ul><li>Large open office area</li><li>1 private office</li><li>Bathroom</li><li>Kitchenette</li></ul>                     |
|            | Asking: \$250,000                                                                                                          |

## The White Barn at Chadds Ford Condominium

Unit 2 Floor Plans