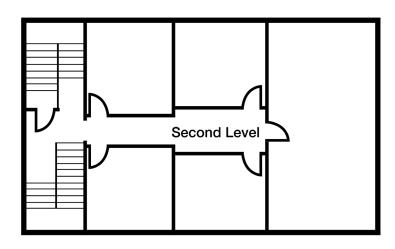

### Unit 1

| Levels:    | 2.5                                                                                                             |
|------------|-----------------------------------------------------------------------------------------------------------------|
| Total SF:  | 3,366 SF +/-                                                                                                    |
| 1st Level: | <ul><li>Large open office area</li><li>2 private offices</li><li>Kitchenette</li><li>Bathroom</li></ul>         |
| 2nd Level: | <ul><li>4 private offices</li><li>Large conference room with<br/>catherdral ceilings</li><li>Bathroom</li></ul> |
| 3rd Level: | Small office/storage space<br>with access to unfinished<br>attic area                                           |
|            | Asking: \$550,000                                                                                               |

## The White Barn at Chadds Ford Condominium

Unit 1 Floor Plans