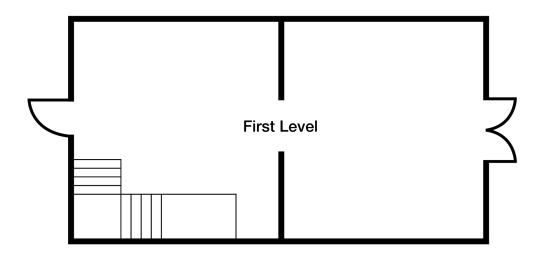

### Unit 1

| Levels:    | 2.5                                                                                                             |
|------------|-----------------------------------------------------------------------------------------------------------------|
| Total SF:  | 3,366 SF +/-                                                                                                    |
| 1st Level: | <ul><li>Large open office area</li><li>2 private offices</li><li>Kitchenette</li><li>Bathroom</li></ul>         |
| 2nd Level: | <ul><li>4 private offices</li><li>Large conference room with<br/>catherdral ceilings</li><li>Bathroom</li></ul> |
| 3rd Level: | Small office/storage space<br>with access to unfinished<br>attic area                                           |
|            | Asking: \$550,000                                                                                               |

## The White Barn at Chadds Ford Condominium

Unit 1 Floor Plans