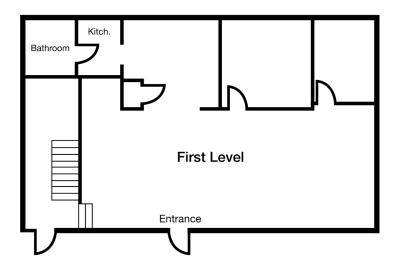

### Unit 1

| Levels:    | 2.5                                                                                                             |
|------------|-----------------------------------------------------------------------------------------------------------------|
| Total SF:  | 3,366 SF +/-                                                                                                    |
| 1st Level: | <ul><li>Large open office area</li><li>2 private offices</li><li>Kitchenette</li><li>Bathroom</li></ul>         |
| 2nd Level: | <ul><li>4 private offices</li><li>Large conference room with<br/>catherdral ceilings</li><li>Bathroom</li></ul> |
| 3rd Level: | Small office/storage space<br>with access to unfinished<br>attic area                                           |
|            | Asking: \$550,000                                                                                               |

## The White Barn at Chadds Ford Condominium

Unit 1 Floor Plans