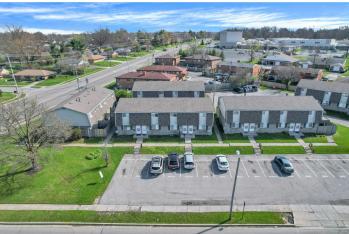

### **EXECUTIVE SUMMARY**

1898 BALDWIN ROAD

#### **OFFERING SUMMARY**

PRICE: \$2,700,000

NUMBER OF UNITS: 24 Units

BUILDING SF: 20,800 Sqft.

**CAP RATE:** 7.96%

LOT SIZE: 0.441 acres

YEAR BUILT: 1968

#### PROPERTY DESCRIPTION

Opportunity to own a cash flowing stable investment of this 24 units apartment in Reynoldsburg. The property consists of 6 buildings with a unit mix of one 3 beds 1.5 baths and 23 units of 2 beds 1.5baths. The property went through a stabilized process to have a good management team, good tenants, separate water readings, all rent ready conditions and increased tenant satisfaction with a camera system for common areas, maintained cleanliness and on time landscaping. Assumable Loan at 3.78% interest. Current Property Management willing to stay. Perfect Candidate for 1031 Exchange. 100% Leased.