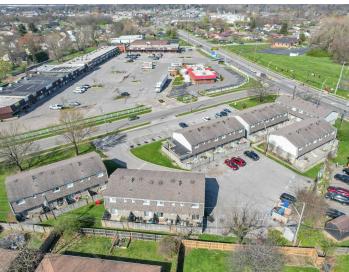

### **EXECUTIVE SUMMARY**

1898 BALDWIN ROAD

#### PROPERTY DESCRIPTION

Opportunity to own a cash flowing stable investment of this 24 units apartment in Reynoldsburg. The property consists of 6 buildings with a unit mix of one 3 beds 1.5 baths and 23 units of 2 beds 1.5baths. The property went through a stabilized process to have a good management team, good tenants, separate water readings, all rent ready conditions and increased tenant satisfaction with a camera system for common areas, maintained cleanliness and on time landscaping. Assumable Loan at 3.78% interest. Current Property Management willing to stay. Perfect Candidate for 1031 Exchange. 100% Leased.