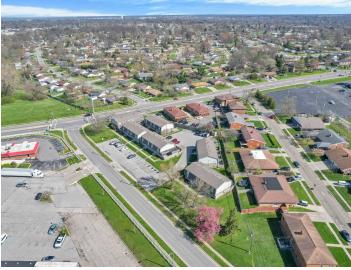

### **EXECUTIVE SUMMARY**

1898 BALDWIN ROAD

#### **OFFERING SUMMARY**

PRICE: \$2,700,000

NUMBER OF UNITS: 24 Units

BUILDING SF: 20,800 Sqft.

**CAP RATE:** 7.96%

LOT SIZE: 0.441 acres

YEAR BUILT: 1968

#### PROPERTY DESCRIPTION

Opportunity to own a cash flowing stable investment of this 24 units apartment in Reynoldsburg. The property consists of 6 buildings with a unit mix of one 3 beds 1.5 baths and 23 units of 2 beds 1.5baths. The property went through a stabilized process to have a good management team, good tenants, separate water readings, all rent ready conditions and increased tenant satisfaction with a camera system for common areas, maintained cleanliness and on time landscaping. Assumable Loan at 3.78% interest. Current Property Management willing to stay. Perfect Candidate for 1031 Exchange. 100% Leased.