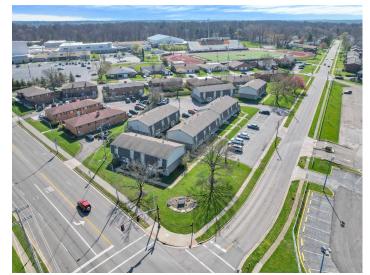

### **EXECUTIVE SUMMARY**

1898 BALDWIN ROAD

#### **OFFERING SUMMARY**

PRICE: \$2,700,000

NUMBER OF UNITS: 24 Units

BUILDING SF: 20,800 Sqft.

**CAP RATE:** 7.96%

LOT SIZE: 0.441 acres

YEAR BUILT: 1968

#### PROPERTY DESCRIPTION

Opportunity to own a cash flowing stable investment of this 24 units apartment in Reynoldsburg. The property consists of 6 buildings with a unit mix of one 3 beds 1.5 baths and 23 units of 2 beds 1.5baths. The property went through a stabilized process to have a good management team, good tenants, separate water readings, all rent ready conditions and increased tenant satisfaction with a camera system for common areas, maintained cleanliness and on time landscaping. Assumable Loan at 3.78% interest. Current Property Management willing to stay. Perfect Candidate for 1031 Exchange. 100% Leased.