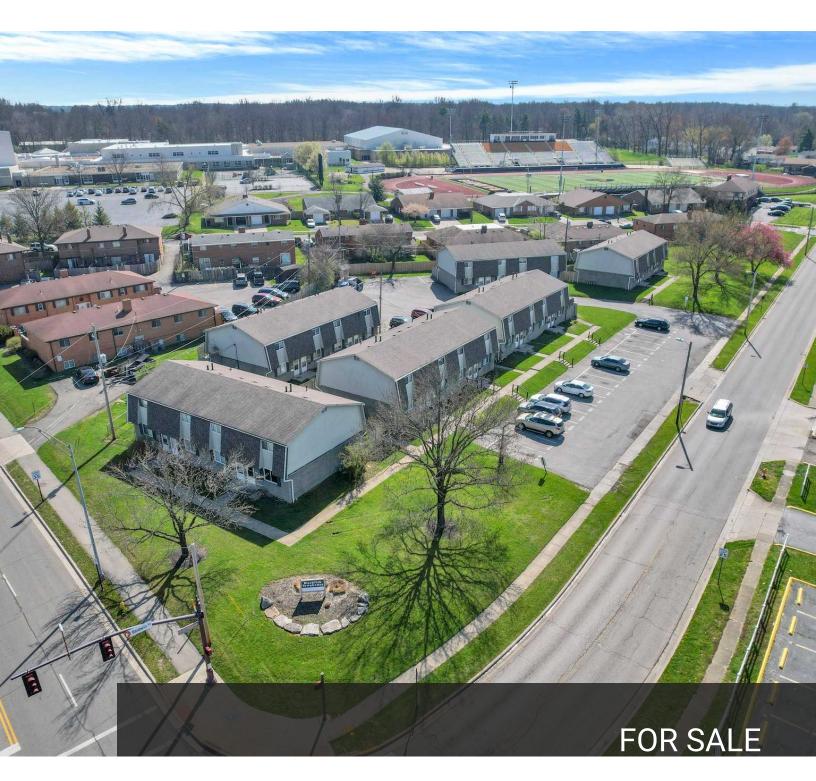

### **EXECUTIVE SUMMARY**

1898 BALDWIN ROAD

#### **OFFERING SUMMARY**

PRICE: \$2,700,000

NUMBER OF UNITS: 24 Units

BUILDING SF: 20,800 Sqft.

**CAP RATE:** 7.96%

LOT SIZE: 0.441 acres

YEAR BUILT: 1968

#### PROPERTY DESCRIPTION

Opportunity to own a cash flowing stable investment of this 24 units apartment in Reynoldsburg. The property consists of 6 buildings with a unit mix of one 3 beds 1.5 baths and 23 units of 2 beds 1.5baths. The property went through a stabilized process to have a good management team, good tenants, separate water readings, all rent ready conditions and increased tenant satisfaction with a camera system for common areas, maintained cleanliness and on time landscaping. Assumable Loan at 3.78% interest. Current Property Management willing to stay. Perfect Candidate for 1031 Exchange. 100% Leased.