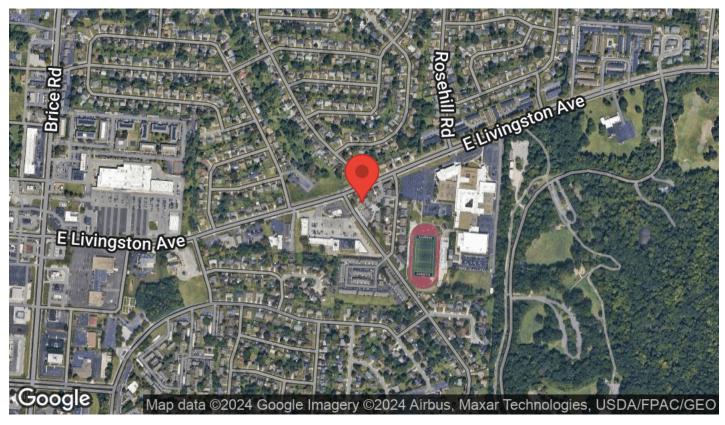

### **EXECUTIVE SUMMARY**

1898 BALDWIN ROAD

#### **OFFERING SUMMARY**

PRICE: \$2,700,000

NUMBER OF UNITS: 24 Units

BUILDING SF: 20,800 Sqft.

**CAP RATE:** 7.96%

LOT SIZE: 0.441 acres

YEAR BUILT: 1968

#### PROPERTY DESCRIPTION

Opportunity to own a cash flowing stable investment of this 24 units apartment in Reynoldsburg. The property consists of 6 buildings with a unit mix of one 3 beds 1.5 baths and 23 units of 2 beds 1.5baths. The property went through a stabilized process to have a good management team, good tenants, separate water readings, all rent ready conditions and increased tenant satisfaction with a camera system for common areas, maintained cleanliness and on time landscaping. Assumable Loan at 3.78% interest. Current Property Management willing to stay. Perfect Candidate for 1031 Exchange. 100% Leased.