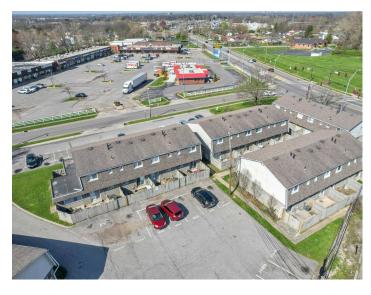

### **EXECUTIVE SUMMARY**

1898 BALDWIN ROAD

#### PROPERTY DESCRIPTION

Opportunity to own a cash flowing stable investment of this 24 units apartment in Reynoldsburg. The property consists of 6 buildings with a unit mix of one 3 beds 1.5 baths and 23 units of 2 beds 1.5baths. The property went through a stabilized process to have a good management team, good tenants, separate water readings, all rent ready conditions and increased tenant satisfaction with a camera system for common areas, maintained cleanliness and on time landscaping. Assumable Loan at 3.78% interest. Current Property Management willing to stay. Perfect Candidate for 1031 Exchange. 100% Leased.