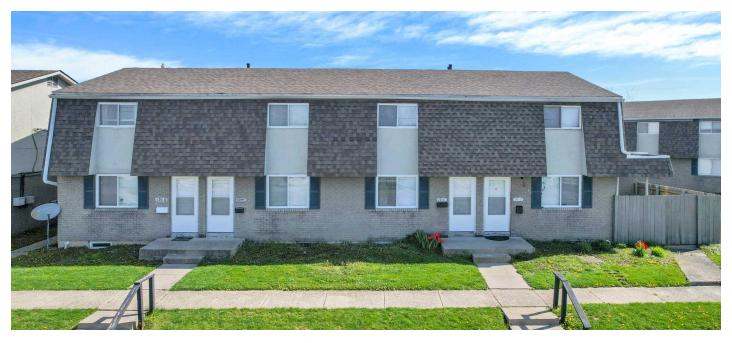

#### PROPERTY DESCRIPTION

Opportunity to own a cash flowing stable investment of this 24 units apartment in Reynoldsburg. The property consists of 6 buildings with a unit mix of one 3 beds 1.5 baths and 23 units of 2 beds 1.5baths. The property went through a stabilized process to have a good management team, good tenants, separate water readings, all rent ready conditions and increased tenant satisfaction with a camera system for common areas, maintained cleanliness and on time landscaping. Assumable Loan at 3.78% interest. Current Property Management willing to stay. Perfect Candidate for 1031 Exchange. 100% Leased.

#### **PROPERTY HIGHLIGHTS**

- 24 units with unit mix:
  - 1 unit: 3 beds 1.5 baths
  - 23 units: 2 beds 1.5 baths
- Most of units are updated and at market rent with stable tenants.
- Professional property management in place and can stay with new ownership.
- Cash flowing property.
- Perfect candidate for 1031 Exchange.