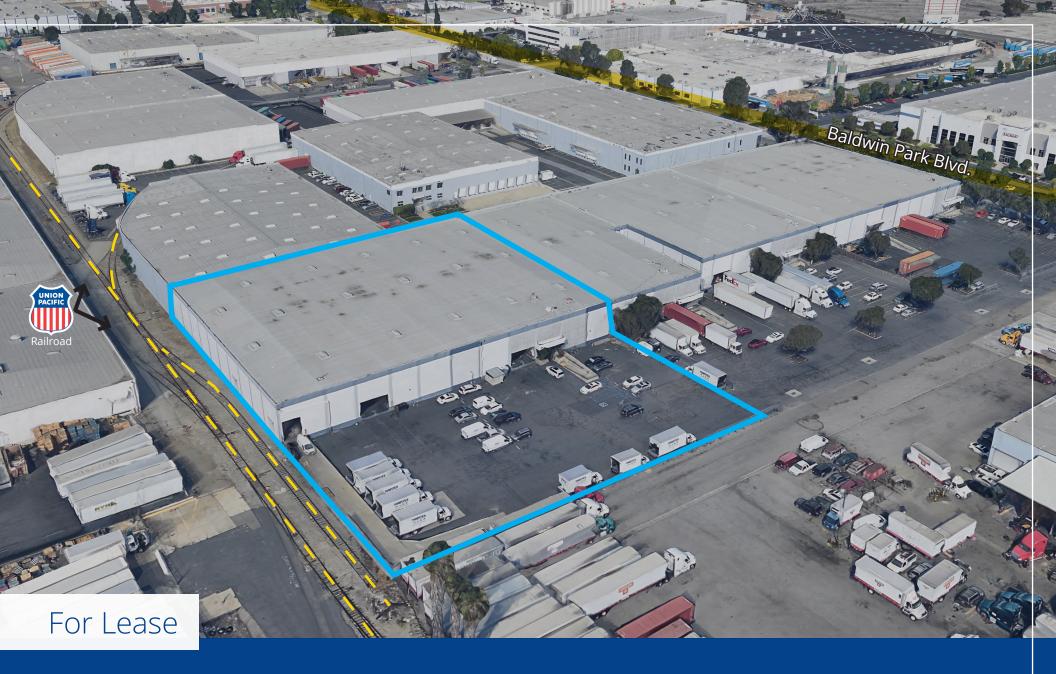

## 337 Baldwin Park Blvd. City of Industry, CA 91746

## **Highlights**

- Class C Multi-Tenant Industrial Building
- ±52,900 SF of Industrial Space Available
- ±1,840 SF of Office Space
- Major Distribution / Assembly Facility
- 4 Dock Positions, up to 14 using the outdoor concrete dock
- Fenced & Paved Yard Area
- 24' Clearance
- Heavy Power
- Calculated Sprinkler System
- Access to Union-Pacific Railway
- Adjacent to 605 Fwy
- Close Proximity to Commuter Rail