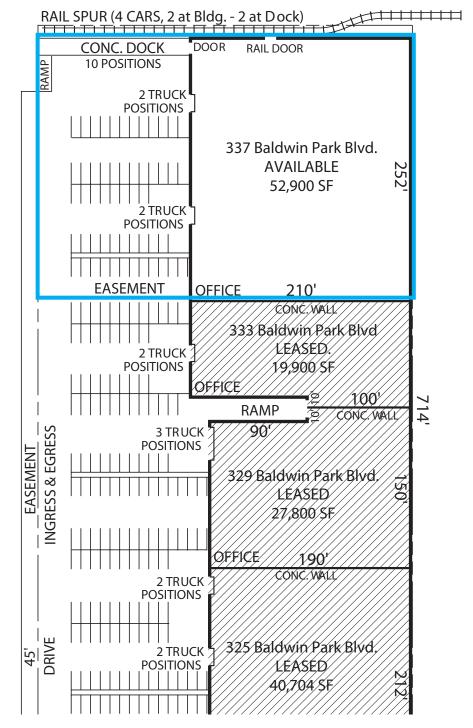

## **Highlights**

- Class C Multi-Tenant Industrial Building
- ±52,900 SF of Industrial Space Available
- ±1,840 SF of Office Space
- Major Distribution / Assembly Facility
- 4 Dock Positions, up to 14 using the outdoor concrete dock
- Fenced & Paved Yard Area
- 24' Clearance
- Heavy Power
- Calculated Sprinkler System
- Access to Union-Pacific Railway
- Adjacent to 605 Fwy
- Close Proximity to Commuter Rail