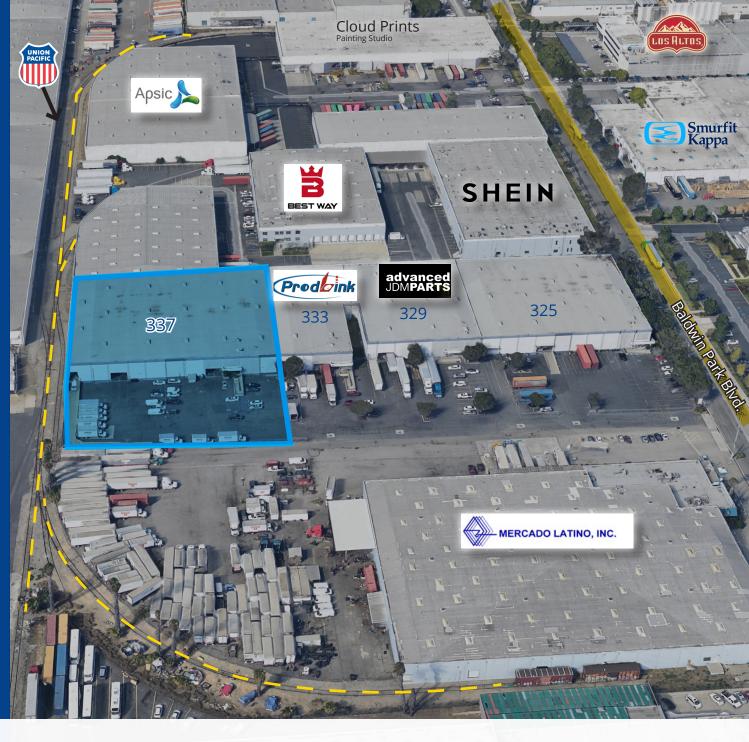

## 337 Baldwin Park Blvd. City of Industry, CA 91746

## **Highlights**

- Class C Multi-Tenant Industrial Building
- ±52,900 SF of Industrial Space Available
- ±1,840 SF of Office Space
- Major Distribution / Assembly Facility
- 4 Dock Positions, up to 14 using the outdoor concrete dock
- Fenced & Paved Yard Area
- 24' Clearance
- Heavy Power
- Calculated Sprinkler System
- Access to Union-Pacific Railway
- Adjacent to 605 Fwy
- Close Proximity to Commuter Rail