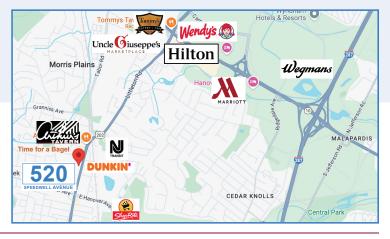

# FOR LEASE MORRIS PLAINS, NJ

## UNDER NEW OWNERSHIP! RENOVATIONS UNDERWAY!

520

## PREMIER DOWNTOWN OFFICE DESTINATION

### **BUILDING FEATURES**

- Building size: +/- 28,000 sf
- · 2 Story building with elevator
- · Downtown location with excellent visibility
- · On-site parking plus street parking
- WALKING DISTANCE to train station, bus stop, banks, post office, salons & restaurants
- 1/2 mile from Hanover Avenue
- Close to Routes 10, 24, 202, I-80 & I-287