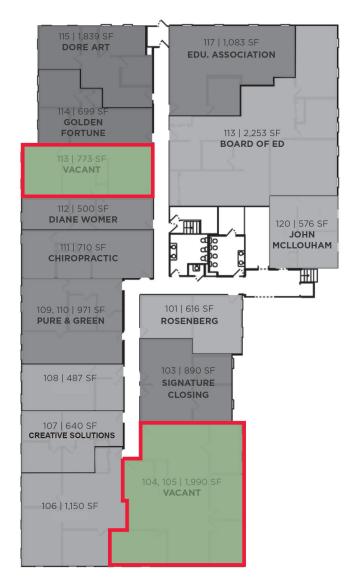

#### **AVAILABLE SPACES**

- Suite 104-105: +/- 1990 sf
- Suite 113: +/- 773 sf
- Suite 202: +/- 992 sf
- · Flexible lease terms available
- Ideal for satellite office –
  Walking distance to NYC train!
- Monument signage available

## **First Floor**

Floor Plan Not Drawn to Scale.

NewmarkRealEstate.com | 973.884.4444 | 7 E. Frederick Place Suite 500 Cedar Knolls New Jersey 07927

2024 Newmark Associates CRE. Information obtained from sources deemed to be reliable. However, no guarantee, warrant or representation is made as to accuracy of the information presented which is submitted subject to errors, omission, change of price, rental or other conditions, prior sale lease, financing or withdrawal without notice. Projections, opinions, assumptions or estimates are provided for example only, and may not represent current or future performance. Interested parties should consult their tax and legal advisors and conduct a thorough investigation of the property and any prospective transaction.