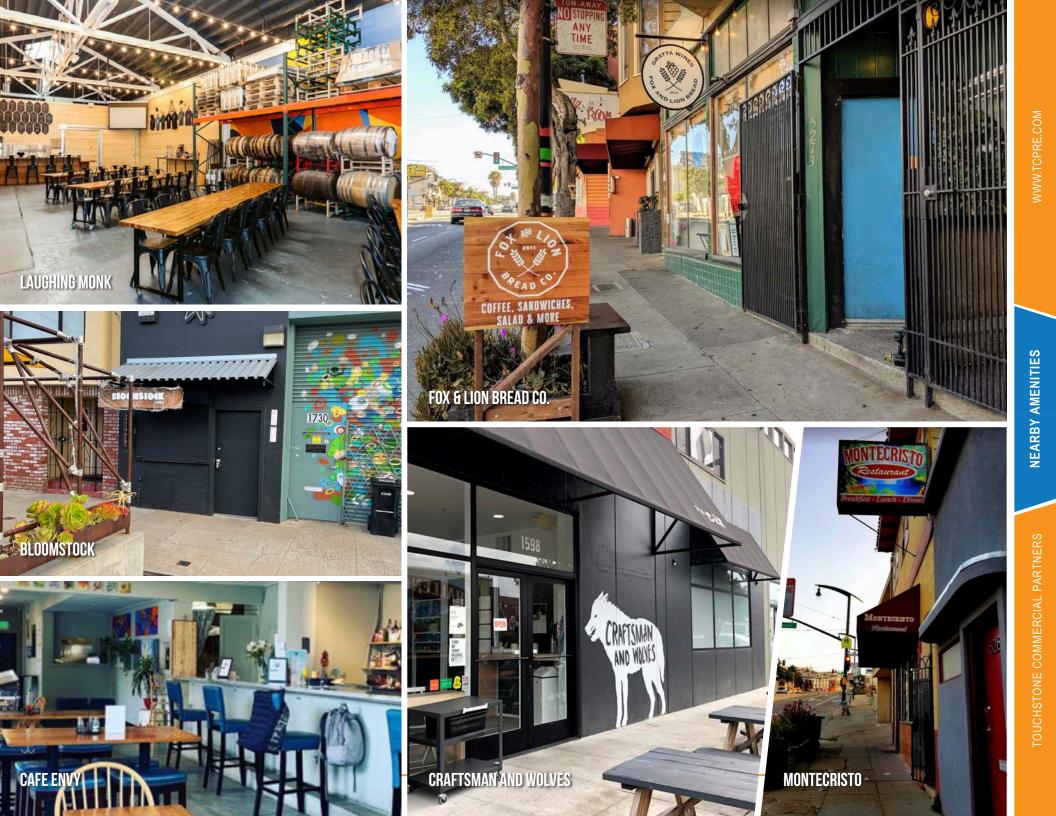

## **LOCATION OVERVIEW**

Desirable Bayview location, walkable to nearby amenities, public transportation and to surrounding neighborhoods.

04 MIN to MUNI 3rd & William 06 MIN to MUNI 3rd & Caroll 10 MIN to Market St

06 MIN to India Basin 09 MIN to Bernal Heights 10 MIN to Potrero Hill

**06 MIN** to 101 On-Ramp **07 MIN** to 280 On-Ramp

Corp. Lic. 01112906 www.tcpre.com