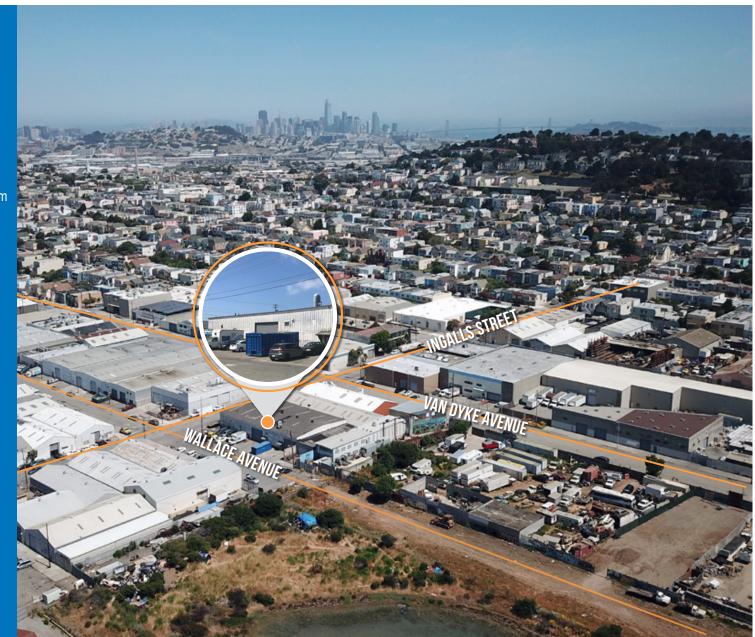

#### **ADDRESS**

1390 Wallace Avenue, San Francisco, CA 94124

## **BUILDING ATTRIBUTES**

- + One (1) 14' x 12' Drive-In Roll-Up Door on Ingalls Street
- + Three (3) Dedicated Parking Spaces
- + One (1) Restroom
- Walkable To Public Transportation & Other Bayview Amenities

## **LOCATION OVERVIEW**

Desirable Bayview location, walkable to nearby amenities, public transportation and to surrounding neighborhoods.

04 MIN to MUNI 3rd & William 06 MIN to MUNI 3rd & Caroll 10 MIN to Market St