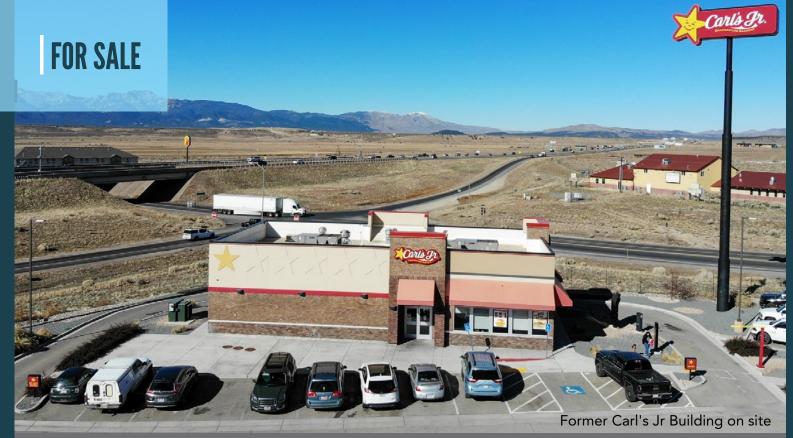

# PROPERTY DETAILS

1385 NORTH 400 WEST, BEAVER, UT 84713

- For Sale
- 1.0 Acres, 2,889 SF building
- Traffic Counts:
  » Main Street 4,857 ADT
  » 1-15 23,081 ADT
- Located just east of Interstate 15 at Exit 112
- Contact Listing Agent(s) for additional information