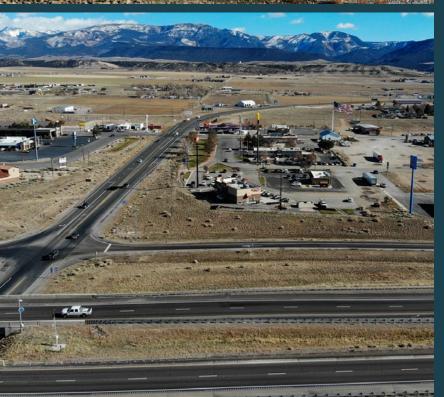

# PROPERTY DETAILS

1385 NORTH 400 WEST, BEAVER, UT 84713

- For Sale
- 1.0 Acres, 2,889 SF building
- Traffic Counts:
  » Main Street 4,857 ADT
  » 1-15 23,081 ADT
- Located just east of Interstate 15 at Exit 112
- Contact Listing Agent(s) for additional information