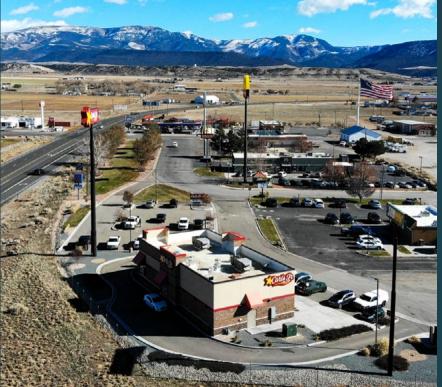

# PROPERTY DETAILS

1385 NORTH 400 WEST, BEAVER, UT 84713

- For Sale
- 1.0 Acres, 2,889 SF building
- Traffic Counts:
  » Main Street 4,857 ADT
  » 1-15 23,081 ADT
- Located just east of Interstate 15 at Exit 112
- Contact Listing Agent(s) for additional information

#### **SURROUNDING TENANTS**