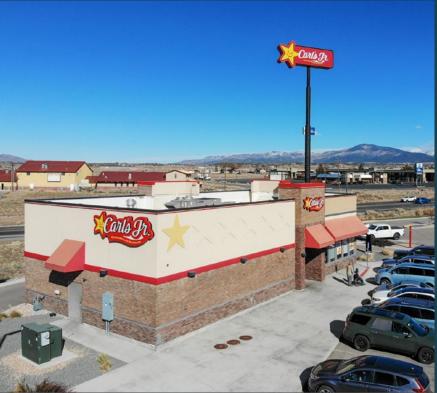

# PROPERTY DETAILS

1385 NORTH 400 WEST, BEAVER, UT 84713

- For Sale
- 1.0 Acres, 2,889 SF building
- Traffic Counts:
  » Main Street 4,857 ADT
  » 1-15 23,081 ADT
- Located just east of Interstate 15 at Exit 112
- Contact Listing Agent(s) for additional information