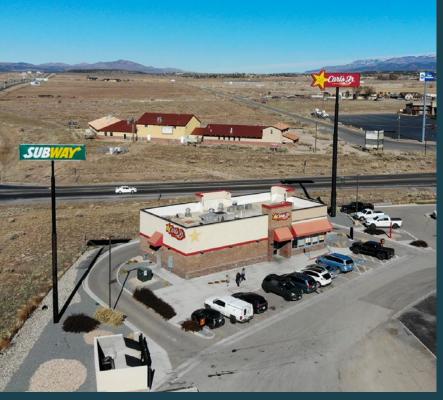

# PROPERTY DETAILS

1385 NORTH 400 WEST, BEAVER, UT 84713

- For Sale
- 1.0 Acres, 2,889 SF building
- Traffic Counts:
  » Main Street 4,857 ADT
  » 1-15 23,081 ADT
- Located just east of Interstate 15 at Exit 112
- Contact Listing Agent(s) for additional information

#### **SURROUNDING TENANTS**