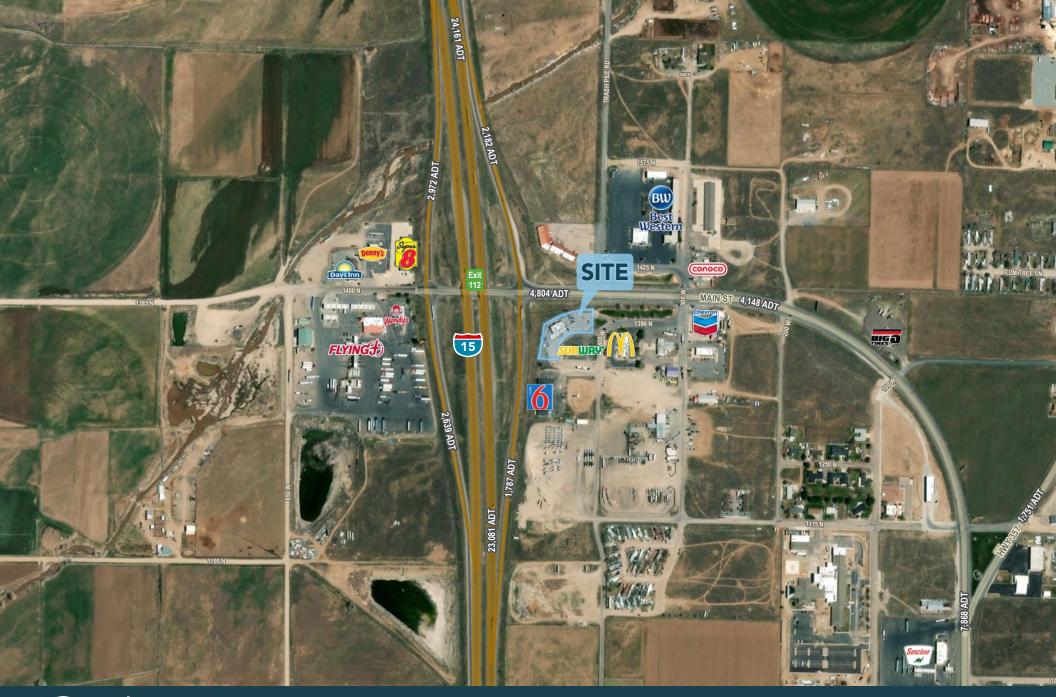

# PROPERTY DETAILS

1385 NORTH 400 WEST, BEAVER, UT 84713

- For Sale
- 1.0 Acres, 2,889 SF building
- Traffic Counts:
  » Main Street 4,857 ADT
  » 1-15 23,081 ADT
- Located just east of Interstate 15 at Exit 112
- Contact Listing Agent(s) for additional information

#### **SURROUNDING TENANTS**