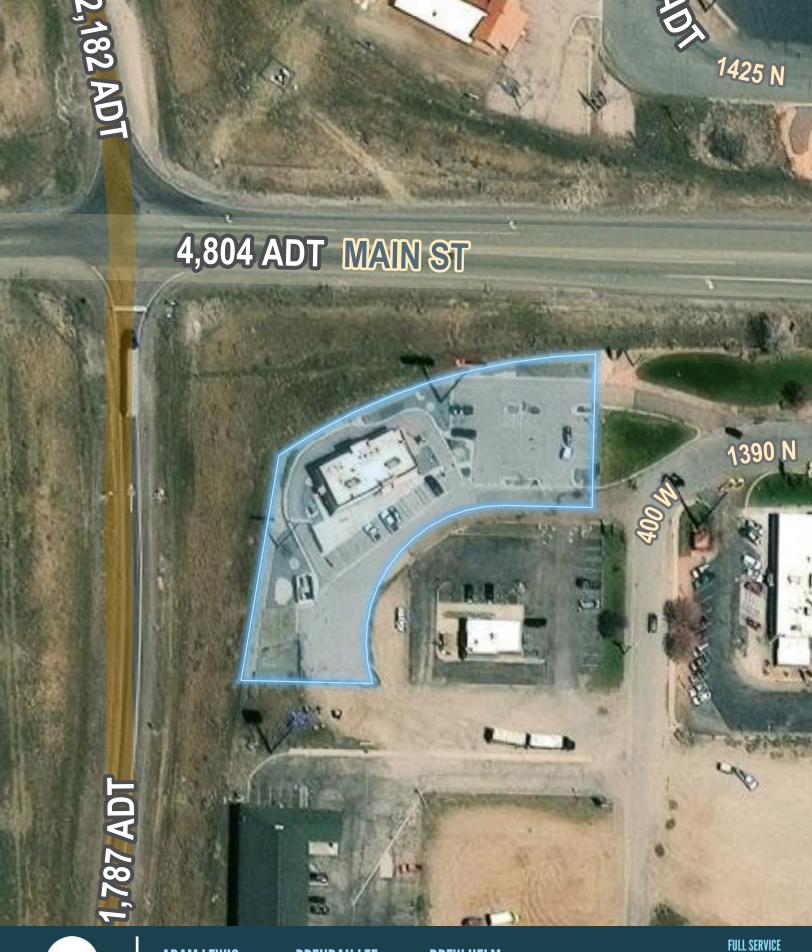

# PROPERTY DETAILS

1385 NORTH 400 WEST, BEAVER, UT 84713

- For Sale
- 1.0 Acres, 2,889 SF building
- Traffic Counts:
  » Main Street 4,857 ADT
  » 1-15 23,081 ADT
- Located just east of Interstate 15 at Exit 112
- Contact Listing Agent(s) for additional information