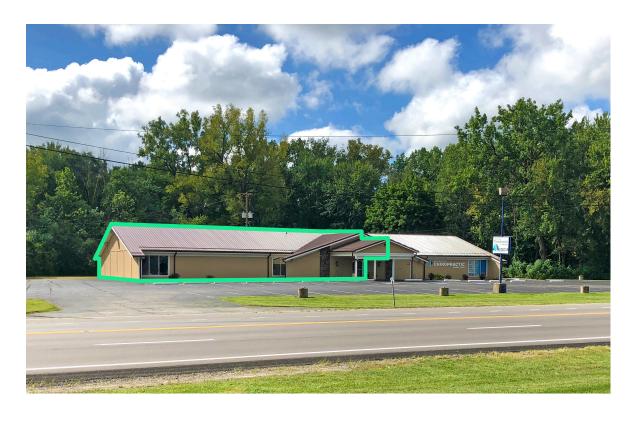

## **Property Details**

Situated on 5.08 acres, up to 5,000 SF available for lease.

- + Total building size: 7.765 SF
- + Built in 1975 and renovated in 2011
- + Excellent visibility and access
- + Ample parking

- + Zoned: commercial C-1 & I-1
- +90 paved parking spaces
- + Large pole signage
- + Available immediately