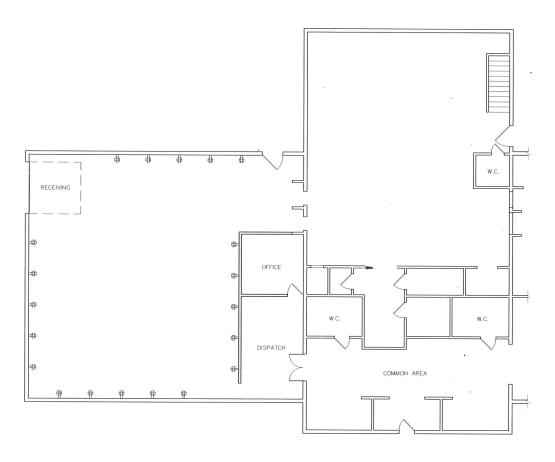

## **Property Details**

Situated on 5.08 acres, up to 5,000 SF available for lease.

- + Total building size: 7.765 SF
- + Built in 1975 and renovated in 2011
- + Excellent visibility and access
- + Ample parking