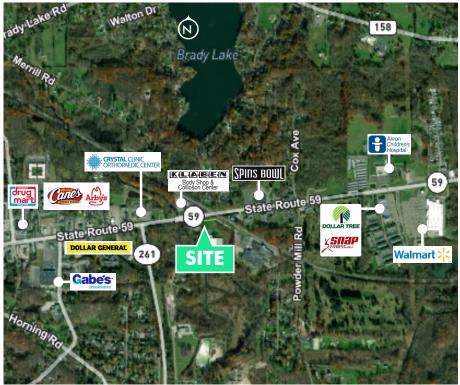

### **Prime Location**

- + Located near Akron Children's Hospital, Crystal Clinic Complex & Walmart Supercenter
- + Kent State University less than five minutes west, with an annual enrollment of ±25,000 students and the area's largest employer.
- + Akron-Canton Airport: 30 minutes south.