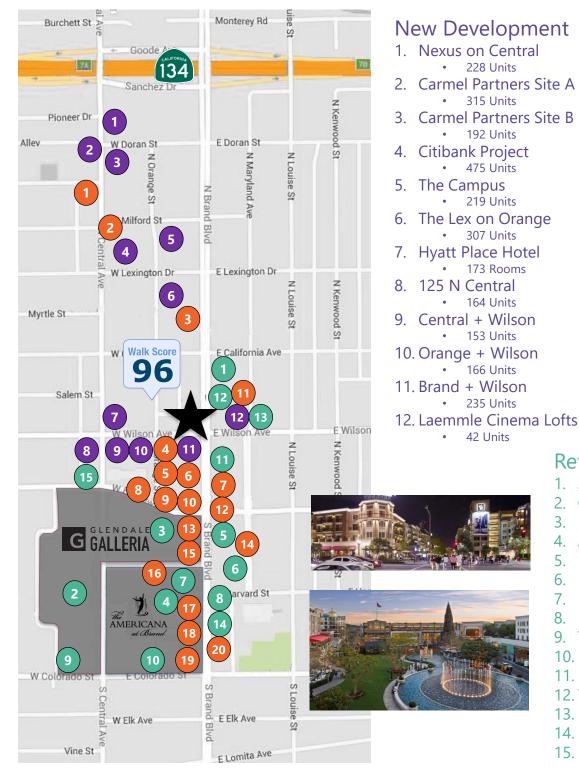

## Restaurants

- 1. Burger King
- 2. McDonald's
- 3. Porto's Bakery & Cafe
- 4. PizzaRev
- 5. Chipotle Mexican Grill
- 6. Tender Greens
- 7. Flame Broiler
- 8. Islands
- 9. BJ's Brewhouse
- 10. California Pizza Kitchen
- 11. Tavern on Brand
- 12. Subway
- 13. In-N-Out Burger
- 14. Vegas Seafood Buffet
- 15. Granville Café
- 16. Katsuya
- 17. Lemonade
- 18. Din Tai Fung
- 19. Bourbon Steak
- 20. Shake Shack

## Retail & Entertainment

- 1. 24-Hour Fitness
- 2. Glendale Galleria
- 3. Bloomingdale's
- 4. Americana at Brand
- 5. Marshall's
- 6. HomeGoods
- 7. Equinox Fitness
- 8. BevMo
- 9. Target
- 10. Pacific Theatres
- 11. Five Star Cinemas
- 12. The Alex Theatre
- 13. Laemmle Cinemas
- 14. Museum of Neon Art
- 15. Big 5 Sporting Goods