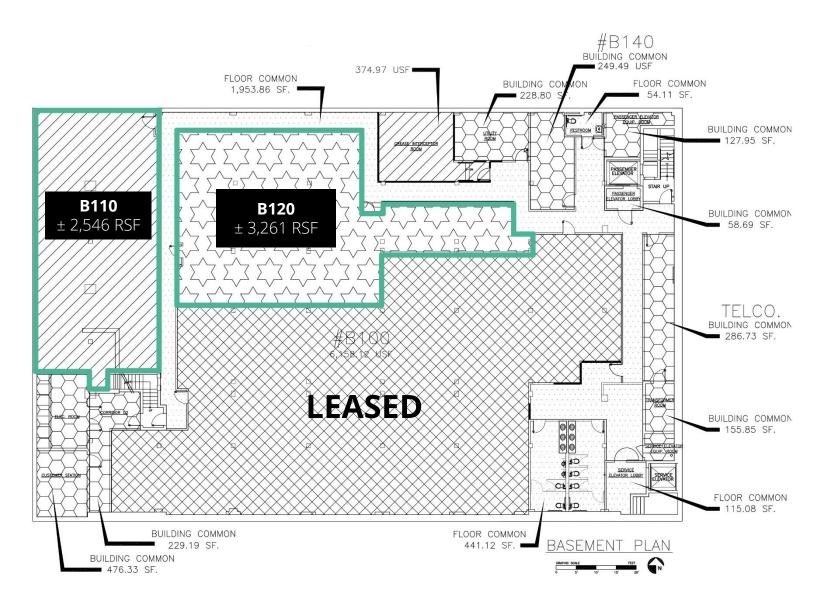

| Space Available: | B110: ± 2,546 RSF (below grade)<br>B120: ± 3,261 RSF (below grade)                     |
|------------------|----------------------------------------------------------------------------------------|
| Lease Rate:      | \$0.75 per RSF, per month, NNN                                                         |
| Lease Term:      | 3 – 5 years                                                                            |
| Parking:         | 625 parking stalls in the adjacent Orange<br>Street structure. Free for ninety minutes |