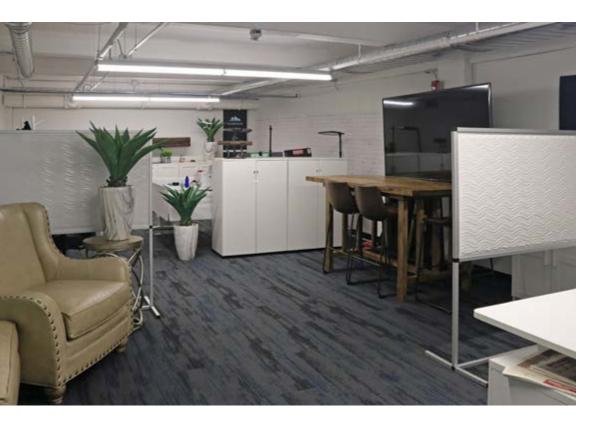

### Private Offices and Community Spaces.

The Gateway offers multiple office and workspace configurations to suit your needs.

Among the creature comforts you'll find a roomy, well-appointed community kitchen.