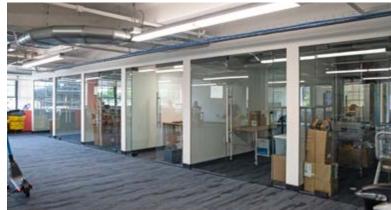

### Private Offices and Community Spaces.

The Gateway offers multiple office and workspace configurations to suit your needs.

Among the creature comforts you'll find a roomy, well-appointed community kitchen.