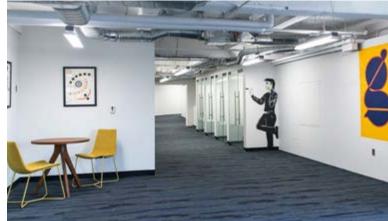

### Private Offices and Community Spaces.

The Gateway offers multiple office and workspace configurations to suit your needs.

Among the creature comforts you'll find a roomy, well-appointed community kitchen.

## Large Offices and Small.

Discover why start-ups, entrepreneurs and small businesses say: "Amazing Happens Here."

Secure your space today.