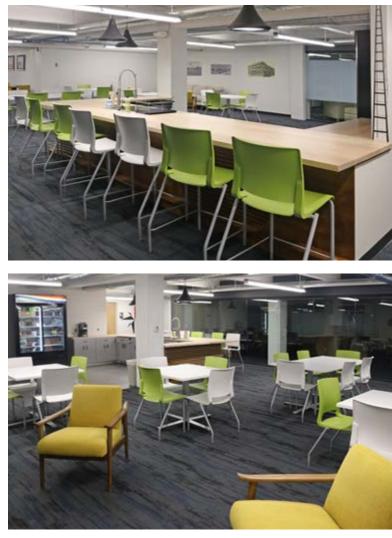

### Private Offices and Community Spaces.

The Gateway offers multiple office and workspace configurations to suit your needs.

Among the creature comforts you'll find a roomy, well-appointed community kitchen.