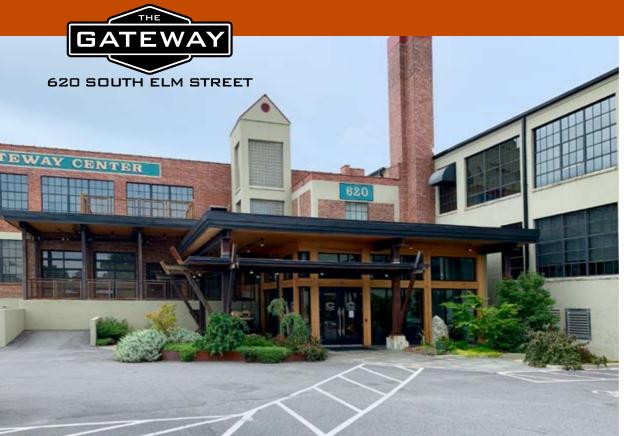

# GATEWAY Where Amazing Happens.

A 100-year-old landmark of Greensboro's rich textiles history, The Gateway has been preserved with the best of its architectural character intact.

> Find ample parking at the building's entrance and abundant overflow parking nearby.

Landscaped grounds complement The Gateway's neo-industrial architecture.

The Gateway retains the striking character of its former life as a denim mill while its interior has been entirely upfitted with modern comforts and technology.