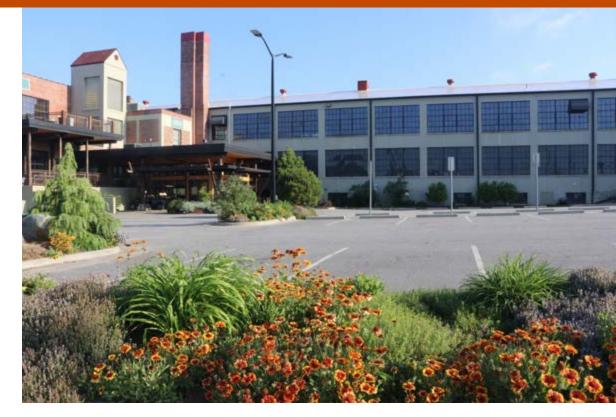

Landscaped grounds complement The Gateway's neo-industrial architecture.

The Gateway retains the striking character of its former life as a denim mill while its interior has been entirely upfitted with modern comforts and technology.

Expansive north-south facing windows supply natural light and grand views of downtown Greensboro.