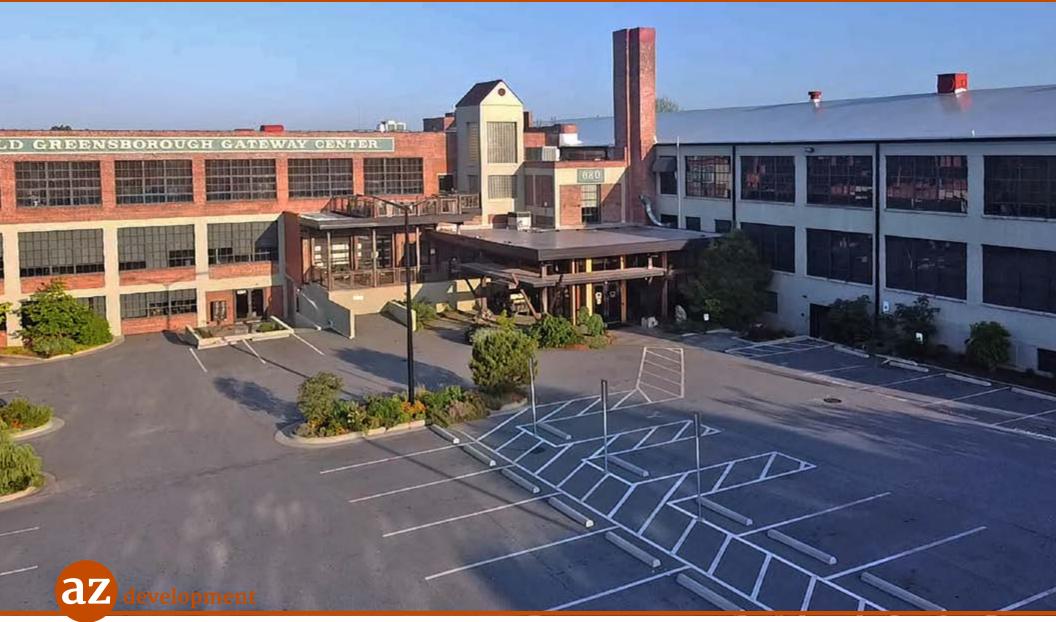

# GATEWAY Where Amazing Happens.

A 100-year-old landmark of Greensboro's rich textiles history, The Gateway has been preserved with the best of its architectural character intact.

> Find ample parking at the building's entrance and abundant overflow parking nearby.

Landscaped grounds complement The Gateway's neo-industrial architecture.

The Gateway retains the striking character of its former life as a denim mill while its interior has been entirely upfitted with modern comforts and technology.

Expansive north-south facing windows supply natural light and grand views of downtown Greensboro.