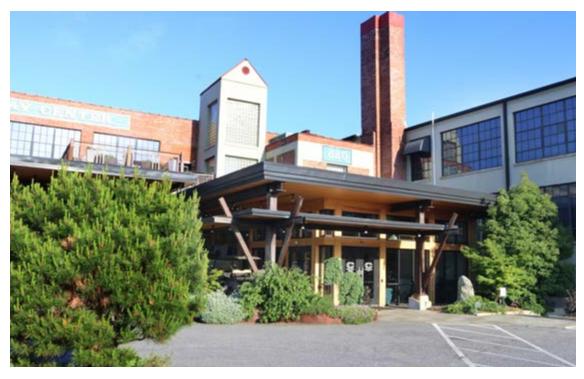

# GATEWAY Where Amazing Happens.

A 100-year-old landmark of Greensboro's rich textiles history, The Gateway has been preserved with the best of its architectural character intact.

> Find ample parking at the building's entrance and abundant overflow parking nearby.

Landscaped grounds complement The Gateway's neo-industrial architecture.

The Gateway retains the striking character of its former life as a denim mill while its interior has been entirely upfitted with modern comforts and technology.

Expansive north-south facing windows supply natural light and grand views of downtown Greensboro.