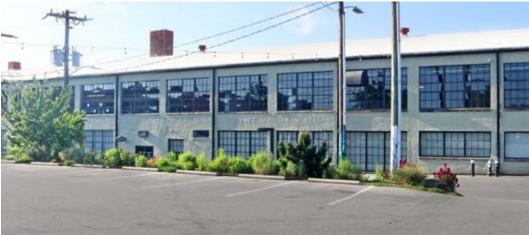

Landscaped grounds complement The Gateway's neo-industrial architecture.

The Gateway retains the striking character of its former life as a denim mill while its interior has been entirely upfitted with modern comforts and technology.

Expansive north-south facing windows supply natural light and grand views of downtown Greensboro.