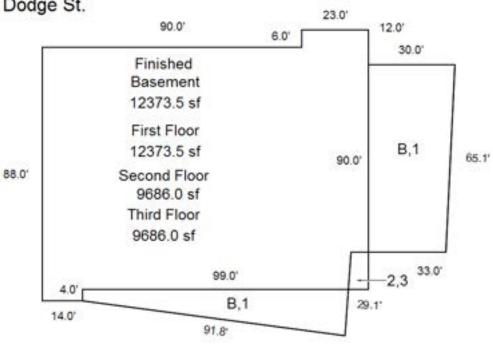

# PROPERTY DESCRIPTION

40,000+ SF of space that includes floors 2 & 3 (9,686 SF each) and the main & lower floors (12,374 SF each). Four floors total with on-site parking lot.

### PROPERTY HIGHLIGHTS

- Great visibility on the corner of 25th & Dodge St
- Both an owner-user or investment opportunity
- 4 floors with over 40,000 SF of space
- Additional 12,000 SF lot may be available to purchase
- Perfect for a non profit organization