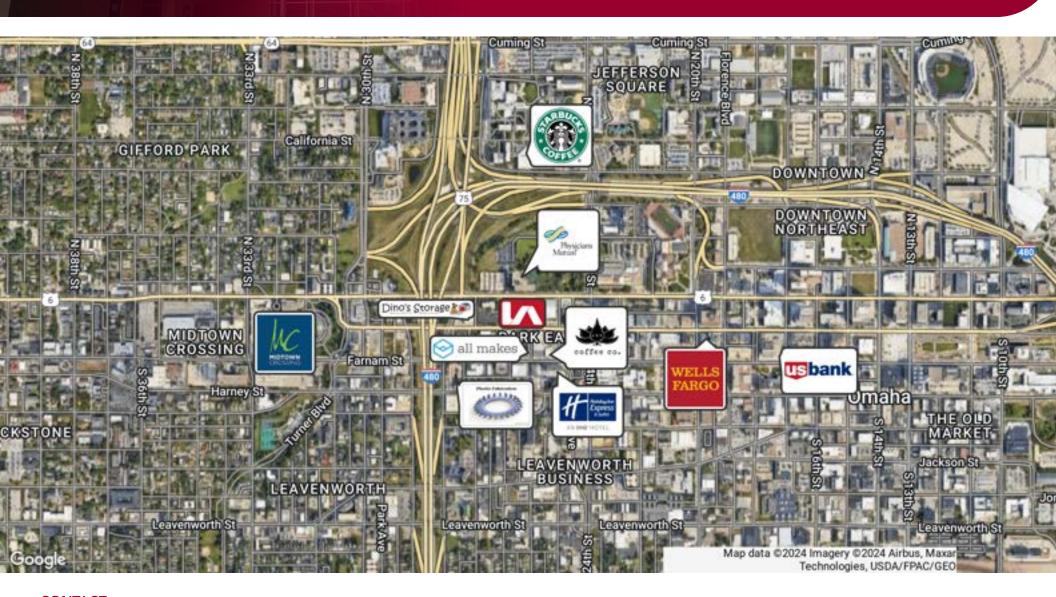

# LOCATION DESCRIPTION

Located in busy & beautiful downtown Omaha at 25th & Dodge Street. Easy quick highway access and highly visible.

| OFFERING SUMMARY |             |
|------------------|-------------|
| Sale Price:      | \$4,019,750 |
| Price PSF:       | \$96.55 PSF |
| Building Size:   | 44,119 SF   |