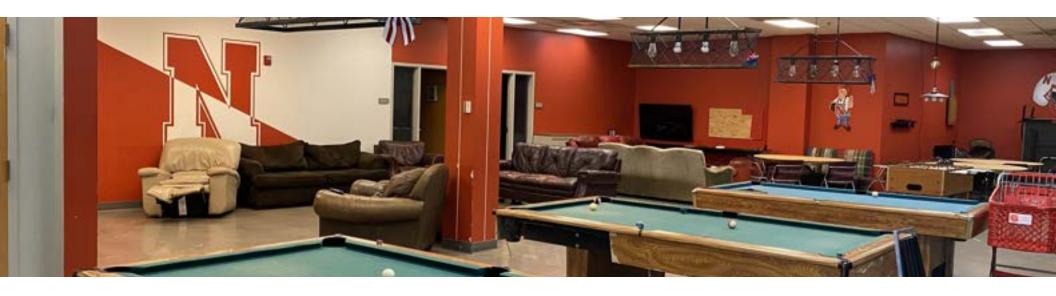

# PROPERTY DESCRIPTION

40,000+ SF of space that includes floors 2 & 3 (9,686 SF each) and the main & lower floors (12,374 SF each). Four floors total with on-site parking lot.

### PROPERTY HIGHLIGHTS

- Great visibility on the corner of 25th & Dodge St
- Both an owner-user or investment opportunity
- 4 floors with over 40,000 SF of space
- Additional 12,000 SF lot may be available to purchase
- Perfect for a non profit organization