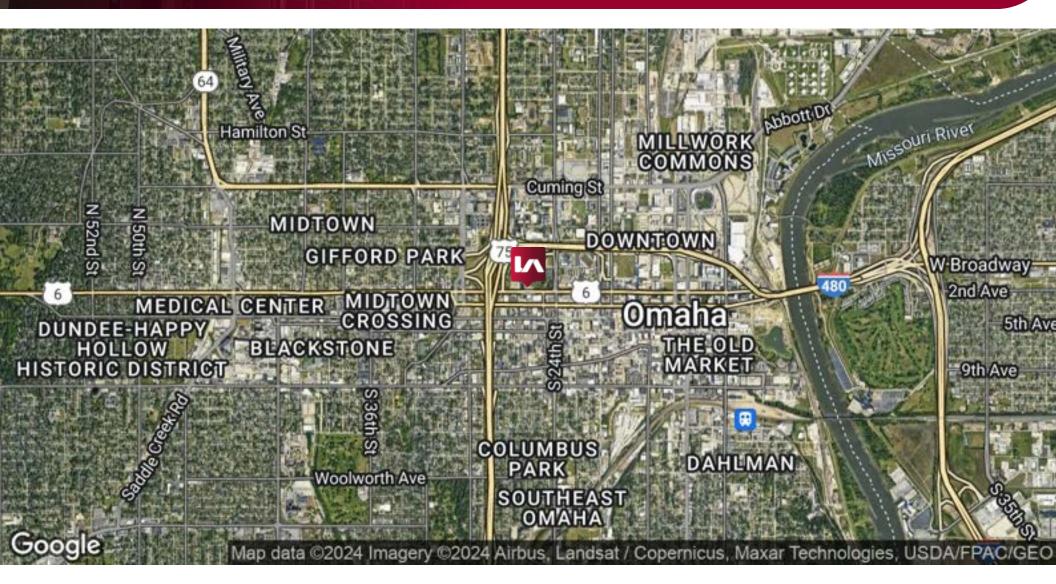

# LOCATION DESCRIPTION

Located in busy & beautiful downtown Omaha at 25th & Dodge Street. Easy quick highway access and highly visible.

| OFFERING SUMMARY |             |
|------------------|-------------|
| Sale Price:      | \$4,019,750 |
| Price PSF:       | \$96.55 PSF |
| Building Size:   | 44,119 SF   |