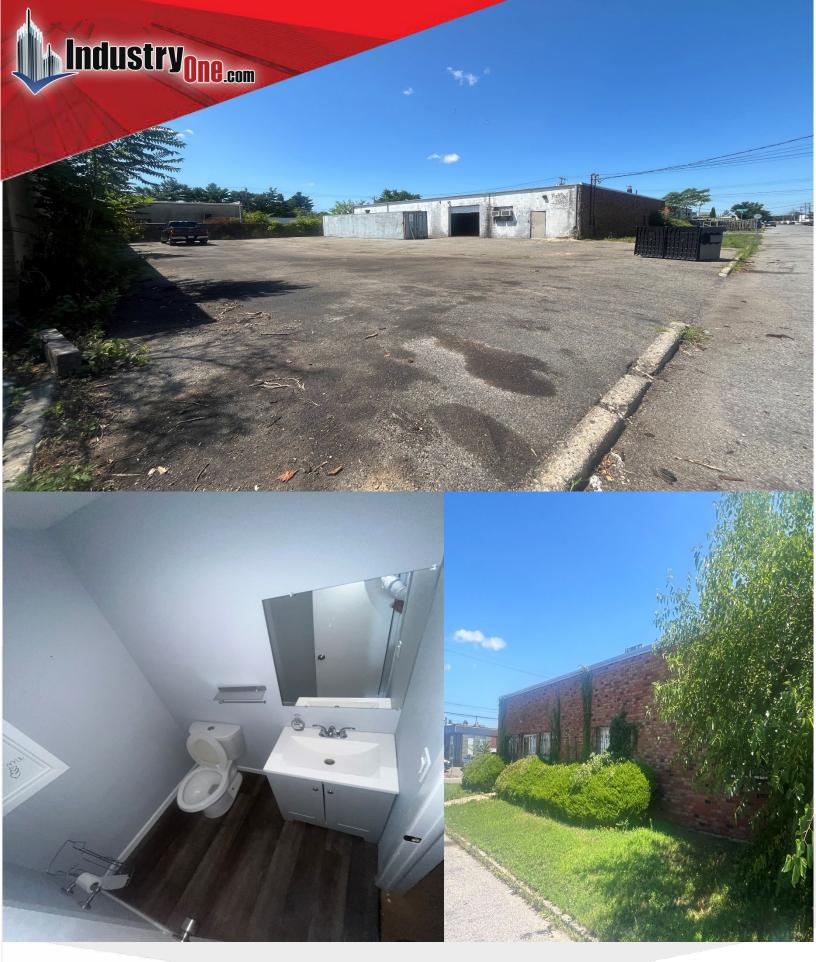

## **Property Description**

- 6,000 SF Industrial Building
- 14,725 SF Lot
- 14' Ceiling
- 1 drive in door
- **Premier Location**
- **Boasts Heavy Power**
- Taxes- \$18,889

Sale Price: \$2,250,000 Lease Price: \$17psf gross