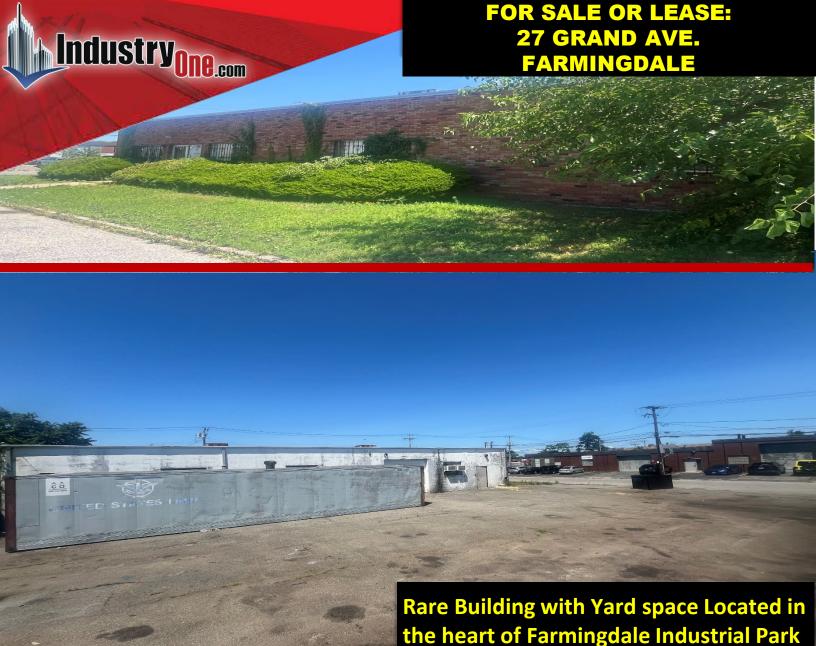

## **Property Description**

- 6,000 SF Industrial Building
- 14,725 SF Lot
- 14' Ceiling
- 1 drive in door
- **Premier Location**
- **Boasts Heavy Power**
- Taxes- \$18,889

Sale Price: \$2,250,000 Lease Price: \$17psf gross