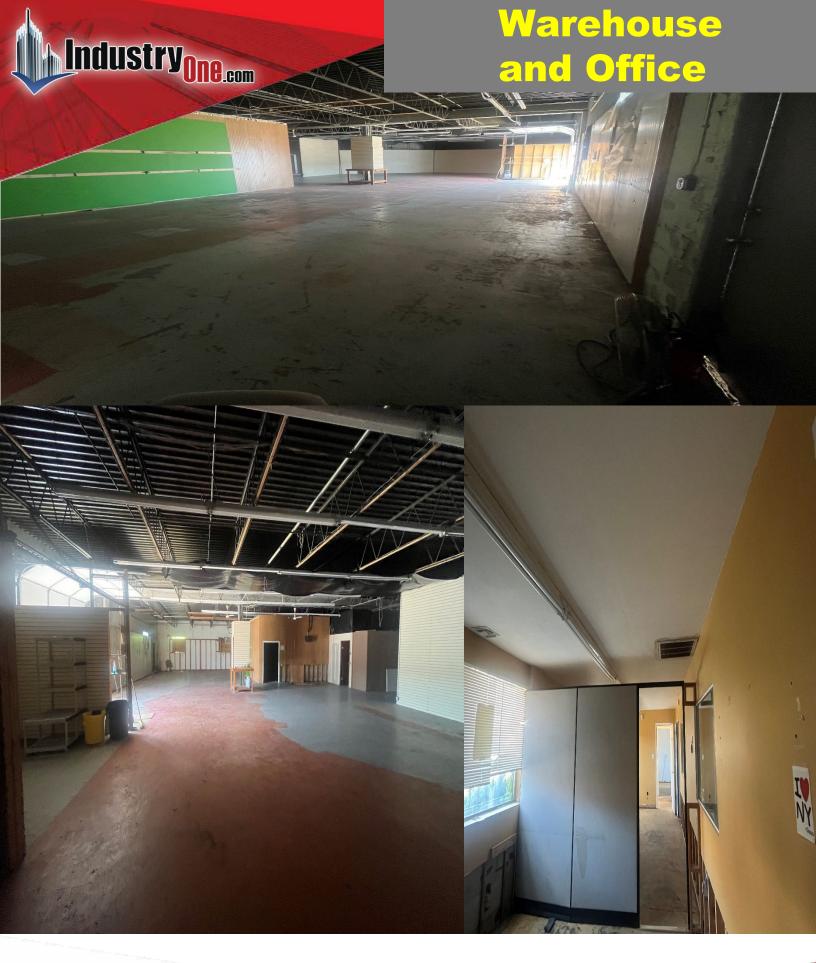

## **Property Description**

- 6,000 SF Industrial Building
- 14,725 SF Lot
- 14' Ceiling
- 1 drive in door
- **Premier Location**
- **Boasts Heavy Power**
- Taxes- \$18,889

Sale Price: \$2,250,000 Lease Price: \$17psf gross