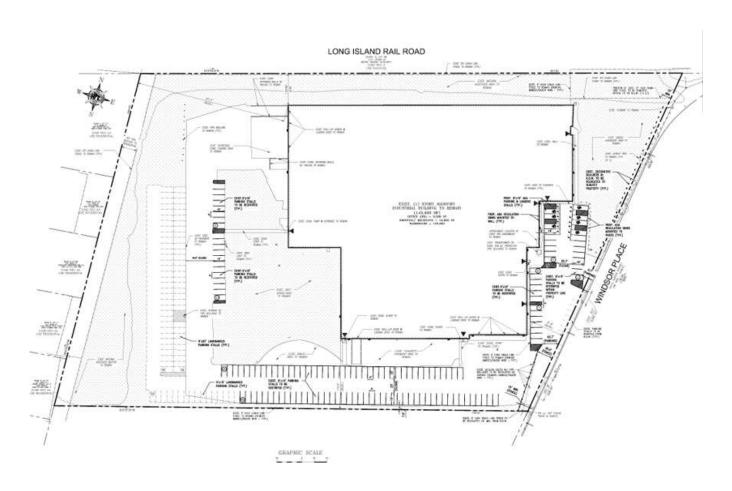

# **NEW REVISED SITE / PARKING PLAN**

#### **SITE AREA**

| In Acres  | 10 1 Acres |
|-----------|------------|
| III ACIES | TU. LACIES |

#### **PARKING**

| Auto    | 223 Stalls + 80 Land Banked |
|---------|-----------------------------|
| Trailer | 16 Stalls                   |
| TOTAL   | 239 Stalls                  |