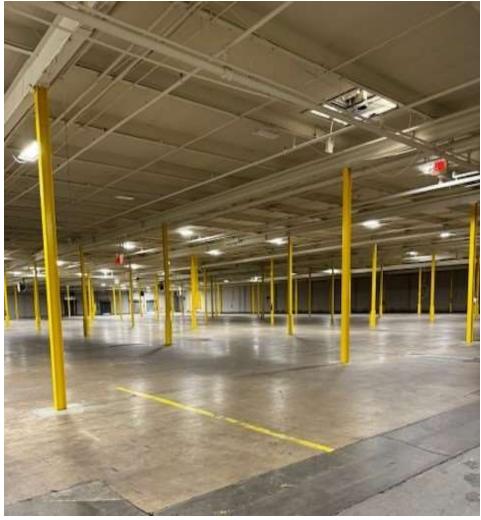

king spots

#### **Property Features:**

- Conveniently located at Veterans Highway
- Less than 2.5 miles to the Long Island Expressway
- Recently installed TPO roof
- Column spacing of 26'x32', 31'x45' and 28'x36'
- Zoned Industrial 1
- Large truck court to maneuver multiple 53' trailers for deliveries/shipping
- Multiple exterior and interior loading points throughout the building
- Interior loading area protected from the elements and ideal for overnight storage of loaded trailers

pecifications

143,493 sq. ft..

9,598 sq. ft..

10.1 Acres

16' 9" - 22' 3" CLEAR HEIGHT

1967 YEAR BUILT

2024
RENOVATIONS TO BE COMPLETED

9 DOCK DOORS

**1**GROUND LEVEL DOOR

223 Spaces CAR PARKING

16 Spaces
TRAILER PARKING

2,000 Amps

Wet Pipe FIRE SPRINKLERS



## **INTERIOR BUILDING PHOTOS**











### TWO SEPARATE LOADING AREAS











### **FLOOR PLAN**





# **NEW REVISED SITE / PARKING PLAN**



#### **SITE AREA**

| In Acres  | 10 1 Acres |
|-----------|------------|
| III ACIES | TU. LACIES |

#### **BUILDING AREA**

| Office    | 9,598 sq. ft.   |
|-----------|-----------------|
| Warehouse | 133,895 sq. ft. |
| TOTAL     | 143 493 sa fi   |

#### **PARKING**

| Auto    | 223 Stalls + 80 Land Banked |
|---------|-----------------------------|
| Trailer | 16 Stalls                   |
| TOTAL   | 239 Stalls                  |







### **Contacts**

### **NEWMARK**

Daniel Gazzola
D 516.526.8081
daniel.gazzola@nmrk.com

Chuck Tabone, SIOR D 631.673.0803 charles.tabone@nmrk.com

#### **Brookfield**

### **Properties**

Ivan Bushka T 201.514.1991 ivan.bushka@brookfieldpr