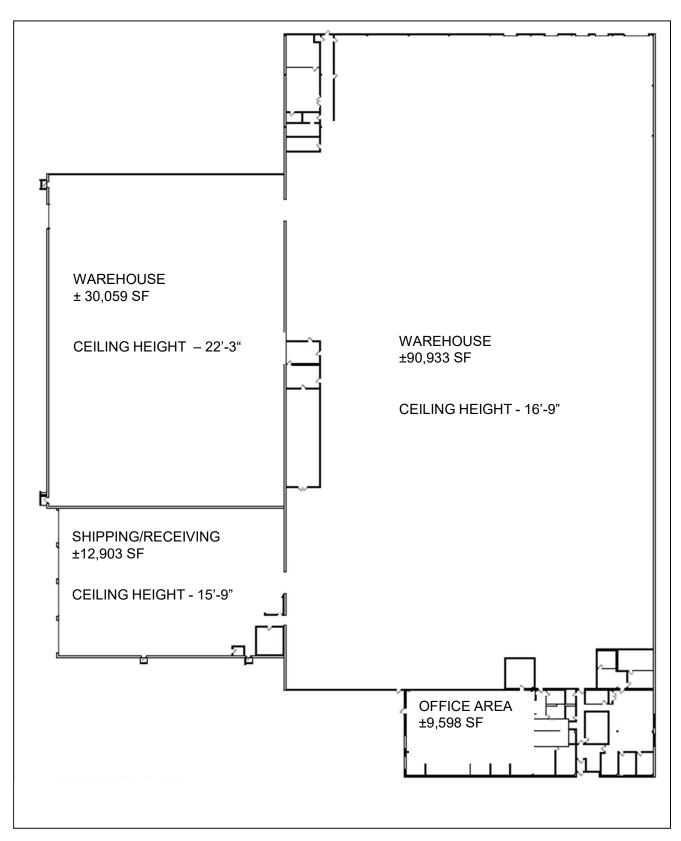

### **FLOOR PLAN**

pecifications

143,493 sq. ft..

9,598 sq. ft..

10.1 Acres

16' 9" - 22' 3" CLEAR HEIGHT

1967 YEAR BUILT

2024
RENOVATIONS TO BE COMPLETED

9 DOCK DOORS

#### **BUILDING AREA**

| Office    | 9,598 sq. ft.   |
|-----------|-----------------|
| Warehouse | 133,895 sq. ft. |
| TOTAL     | 143 493 sa fi   |