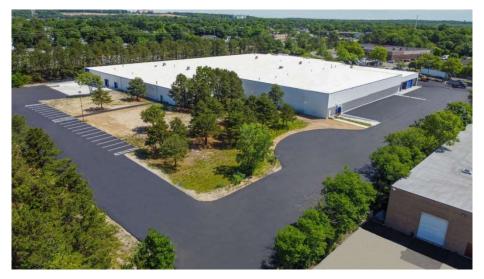

# **NEW REVISED SITE / PARKING PLAN**

#### **SITE AREA**

| In Acres  | 10 1 Acres |
|-----------|------------|
| III ACIES | TU. LACIES |

#### **PARKING**

| Auto    | 223 Stalls + 80 Land Banked |
|---------|-----------------------------|
| Trailer | 16 Stalls                   |
| TOTAL   | 239 Stalls                  |