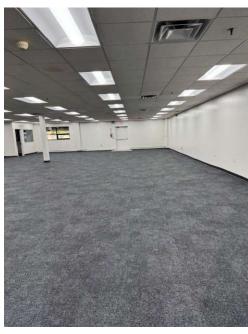

parking spots

#### **Property Features:**

- Conveniently located at Veterans Highway
- Less than 2.5 miles to the Long Island Expressway
- Recently installed TPO roof
- Column spacing of 26'x32', 31'x45' and 28'x36'
- Zoned Industrial 1
- Large truck court to maneuver multiple 53' trailers for deliveries/shipping
- Multiple exterior and interior loading points throughout the building
- Interior loading area protected from the elements and ideal for overnight storage of loaded trailers

pecifications

143,493 sq. ft..

9,598 sq. ft..

10.1 Acres

16' 9" - 22' 3" CLEAR HEIGHT

1967 YEAR BUILT

2024
RENOVATIONS TO BE COMPLETED

9 DOCK DOORS

**1**GROUND LEVEL DOOR

223 Spaces CAR PARKING

16 Spaces
TRAILER PARKING

2,000 Amps

Wet Pipe FIRE SPRINKLERS



## **INTERIOR BUILDING PHOTOS**











### TWO SEPARATE LOADING AREAS











### **FLOOR PLAN**





# **NEW REVISED SITE / PARKING PLAN**



#### **SITE AREA**

| In Acres  | 10 1 Acres |
|-----------|------------|
| III ACIES | TU. LACIES |

#### **BUILDING AREA**

| Office    | 9,598 sq. ft.   |
|-----------|-----------------|
| Warehouse | 133,895 sq. ft. |
| TOTAL     | 143 493 sa fi   |

#### **PARKING**

| Auto    | 223 Stalls + 80 Land Banked |
|---------|-----------------------------|
| Trailer | 16 Stalls                   |
| TOTAL   | 239 Stalls                  |







### **Contacts**

### **NEWMARK**

Daniel Gazzola
D 516.526.8081
daniel.gazzola@nmrk.com

Chuck Tabone, SIOR D 631.673.0803 charles.tabone@nmrk.com

#### **Brookfield**

### **Properties**

Ivan Bushka T 201.514.1991 ivan.bushka@brookfie