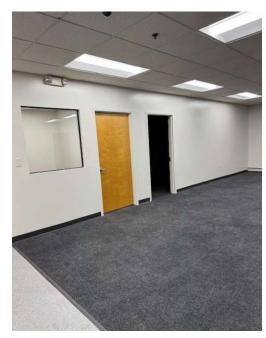

ed parking spots

#### **Property Features:**

- Conveniently located at Veterans Highway
- Less than 2.5 miles to the Long Island Expressway
- Recently installed TPO roof
- Column spacing of 26'x32', 31'x45' and 28'x36'
- Zoned Industrial 1
- Large truck court to maneuver multiple 53' trailers for deliveries/shipping
- Multiple exterior and interior loading points throughout the building
- Interior loading area protected from the elements and ideal for overnight storage of loaded trailers

pecifications

143,493 sq. ft..

9,598 sq. ft..

10.1 Acres

16' 9" - 22' 3" CLEAR HEIGHT

1967 YEAR BUILT

2024
RENOVATIONS TO BE COMPLETED

9 DOCK DOORS

**1**GROUND LEVEL DOOR

223 Spaces CAR PARKING

16 Spaces
TRAILER PARKING

2,000 Amps

Wet Pipe FIRE SPRINKLERS



## **INTERIOR BUILDING PHOTOS**











### TWO SEPARATE LOADING AREAS











### **FLOOR PLAN**





# **NEW REVISED SITE / PARKING PLAN**



#### **SITE AREA**

| In Acres  | 10 1 Acres |
|-----------|------------|
| III ACIES | TU. LACIES |

#### **BUILDING AREA**

| Office    | 9,598 sq. ft.   |
|-----------|-----------------|
| Warehouse | 133,895 sq. ft. |
| TOTAL     | 143 493 sa fi   |

#### **PARKING**

| Auto    | 223 Stalls + 80 Land Banked |
|---------|-----------------------------|
| Trailer | 16 Stalls                   |
| TOTAL   | 239 Stalls                  |







### **Contacts**

### **NEWMARK**

Daniel Gazzola
D 516.526.8081
daniel.gazzola@nmrk.com

Chuck Tabone, SIOR D 631.673.0803 charles.tabone@nmrk.com

#### **Brookfield**

### **Properties**

Ivan Bushka T 201.514.1991 ivan.bushka@brookf