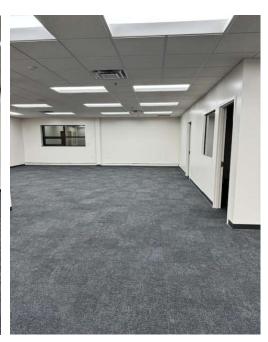

arking spots

#### **Property Features:**

- Conveniently located at Veterans Highway
- Less than 2.5 miles to the Long Island Expressway
- Recently installed TPO roof
- Column spacing of 26'x32', 31'x45' and 28'x36'
- Zoned Industrial 1
- Large truck court to maneuver multiple 53' trailers for deliveries/shipping
- Multiple exterior and interior loading points throughout the building
- Interior loading area protected from the elements and ideal for overnight storage of loaded trailers

pecifications

143,493 sq. ft..

9,598 sq. ft..

10.1 Acres

16' 9" - 22' 3" CLEAR HEIGHT

1967 YEAR BUILT

2024
RENOVATIONS TO BE COMPLETED

9 DOCK DOORS

**1**GROUND LEVEL DOOR

223 Spaces CAR PARKING

16 Spaces
TRAILER PARKING

2,000 Amps

Wet Pipe FIRE SPRINKLERS



## **INTERIOR BUILDING PHOTOS**











### TWO SEPARATE LOADING AREAS











### **FLOOR PLAN**





# **NEW REVISED SITE / PARKING PLAN**



#### **SITE AREA**

| In Acres  | 10 1 Acres |
|-----------|------------|
| III ACIES | TU. LACIES |

#### **BUILDING AREA**

| Office    | 9,598 sq. ft.   |
|-----------|-----------------|
| Warehouse | 133,895 sq. ft. |
| TOTAL     | 143 493 sa fi   |

#### **PARKING**

| Auto    | 223 Stalls + 80 Land Banked |
|---------|-----------------------------|
| Trailer | 16 Stalls                   |
| TOTAL   | 239 Stalls                  |







### **Contacts**

### **NEWMARK**

Daniel Gazzola
D 516.526.8081
daniel.gazzola@nmrk.com

Chuck Tabone, SIOR D 631.673.0803 charles.tabone@nmrk.com

#### **Brookfield**

### **Properties**

Ivan Bushka T 201.514.1991 ivan.bushka@brookfield