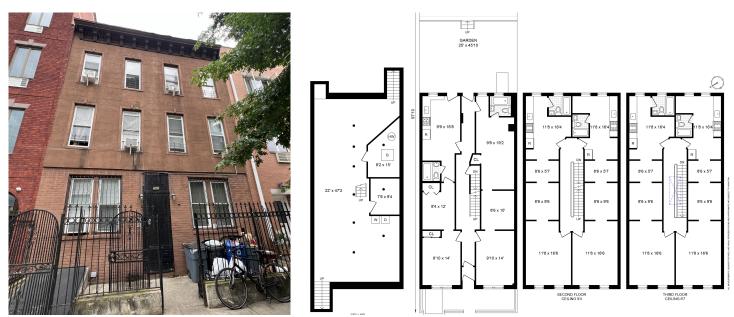

# 561 Sixth Avenue

South Slope \$1,800,000

This multi-family investment property features six rent-stabilized units, will be delivered with four vacant and two occupied. It provides long-term potential for investors looking for stable income and the chance to increase rental rates and enhance value through renovations, making it a strong long term opportunity.

#### SIX FAMILY

| Block & Lot: 01049-0006                  |
|------------------------------------------|
| Building SQ. FT.: 4,200                  |
| Building Dimensions: 25.83 ft x 52.83 ft |
| Lot Dimensions: 25 ft x 97.83 ft         |
| Zoning: R6B                              |
| Roof Height: 32 ft                       |
| Year Built: 1931                         |
| Stories: 3                               |
| Residential FAR: 2                       |
| Facility FAR: 2                          |
| FAR as Built: 1.72                       |
| Maximum Useable Floor Area: 4,892        |
| Useable Floor Area As Built: 4,207       |
|                                          |