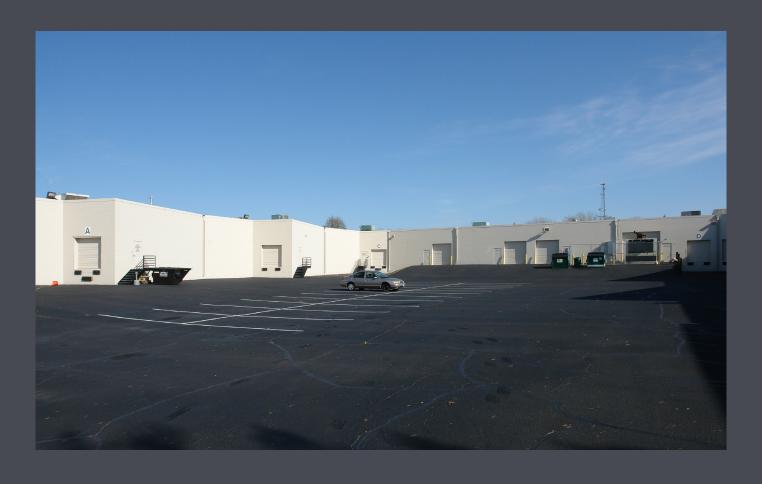

## PROPERTY SPECIFICATIONS

- 81,546 SF Total (BTS Office/Tech/Warehouse)
- 7 Dock Doors / 4 Drive-Ins
- 14' Clear Height
- Available for Occupancy 12/1/2024
- 2,000+ amps / 480v power
- 3.5/1,000 SF Parking
- Ability to accommodate many sizes and configurations within the building.