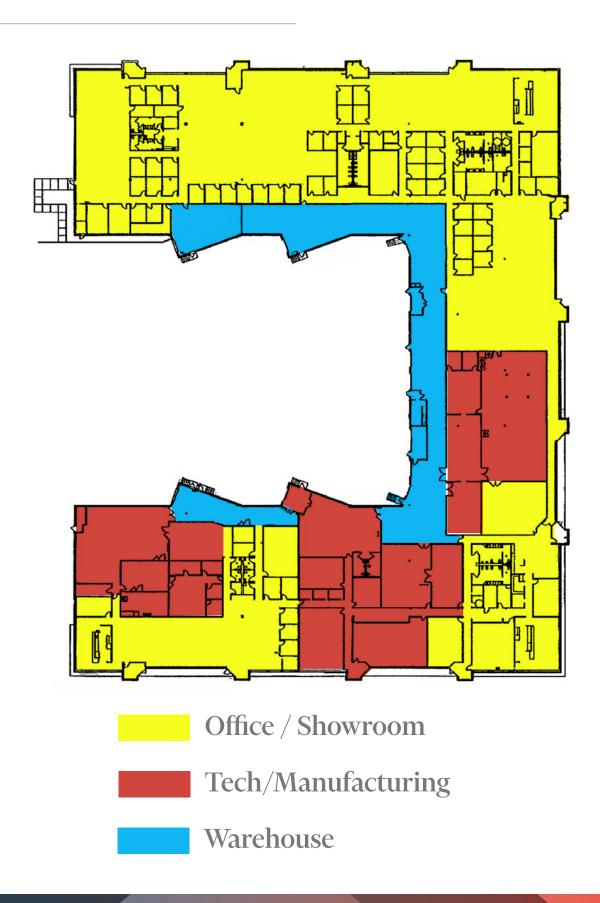

## PROPERTY SPECIFICATIONS

- 81,546 SF Total (BTS Office/Tech/Warehouse)
- 7 Dock Doors / 4 Drive-Ins
- 14' Clear Height
- Available for Occupancy 12/1/2024
- 2,000+ amps / 480v power
- 3.5/1,000 SF Parking
- Ability to accommodate many sizes and configurations within the building.