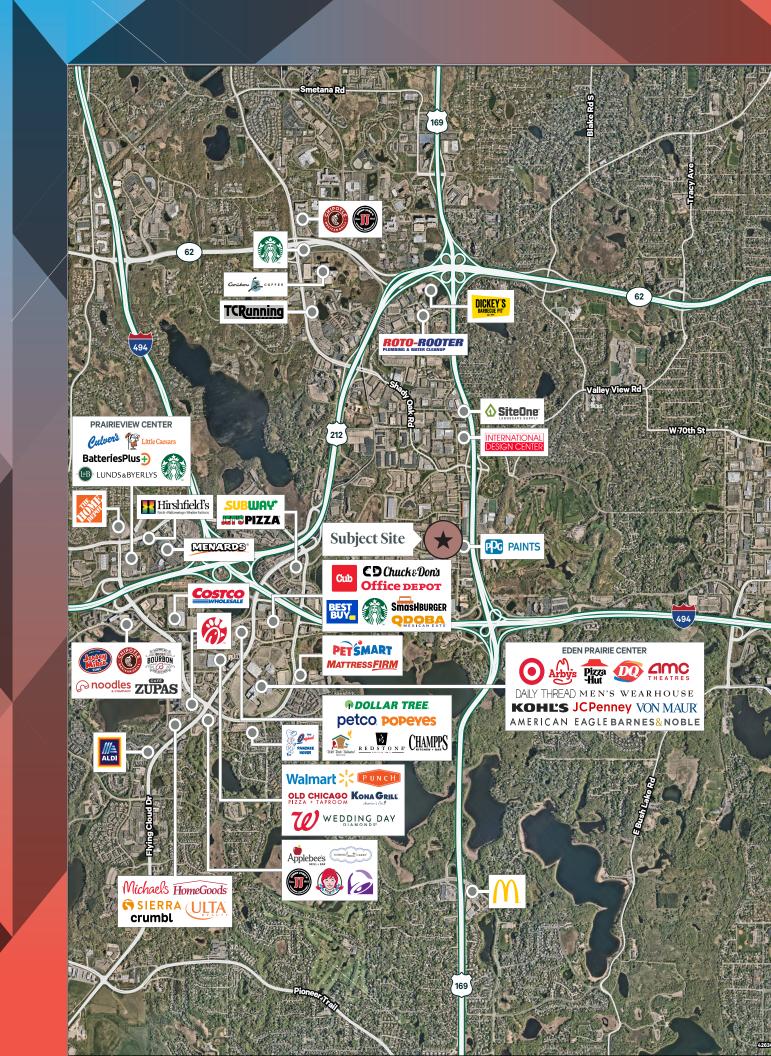

# TECHNOLOGY PARK I

9600 West 76th Street, Eden Prairie MN 55344



## PROPERTY OVERVIEW

Sale Price: Negotiable

Lease Rate: \$7.00/\$14.00/SF

Square Footage: 20,000 - 81,546 SF

2025 Tax/Cam: \$5.79/SF

## PROPERTY SPECIFICATIONS

- 81,546 SF Total (BTS Office/Tech/Warehouse)
- 7 Dock Doors / 4 Drive-Ins
- 14' Clear Height
- Available for Occupancy 12/1/2024
- 2,000+ amps / 480v power
- 3.5/1,000 SF Parking
- Ability to accommodate many sizes and configurations within the building.









# TECHNOLOGY PARK I

#### PLEASE CONTACT:

#### Tom Hayhoe

First Vice President

tom.hayhoe@cbre.com

#### Tom Bennett

+1 952 924 4897

tom.bennett@cbre.com

#### Parker Rickert

Associate

+1 612 845 8022

parker.rickert@cbre.com

© 2025 CBRE, Inc. All rights reserved. This information has been obtained from sources believed reliable, but has not been verified for accuracy or completeness. You should conduct a careful, independent investigation of the property and verify all information. Any reliance on this information is solely at your own risk. CBRE and the CBRE logo are service marks of CBRE, Inc. All other marks displayed on this document are the property of their respective owners, and the use of such logos does not imply any affiliation with or endorsement of CBRE. Photos her