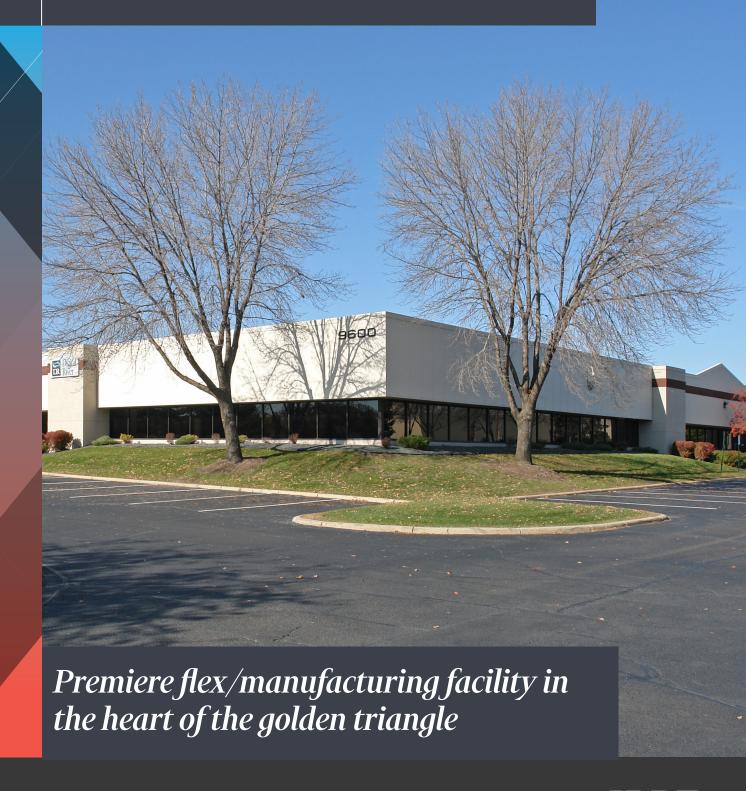

# TECHNOLOGY PARK I

9600 West 76th Street, Eden Prairie MN 55344

## PROPERTY OVERVIEW

Sale Price: Negotiable

Lease Rate: \$7.00/\$14.00/SF

Square Footage: 20,000 - 81,546 SF

2025 Tax/Cam: \$5.79/SF

## PROPERTY SPECIFICATIONS

- 81,546 SF Total (BTS Office/Tech/Warehouse)
- 7 Dock Doors / 4 Drive-Ins
- 14' Clear Height
- Available for Occupancy 12/1/2024
- 2,000+ amps / 480v power
- 3.5/1,000 SF Parking
- Ability to accommodate many sizes and configurations within the building.