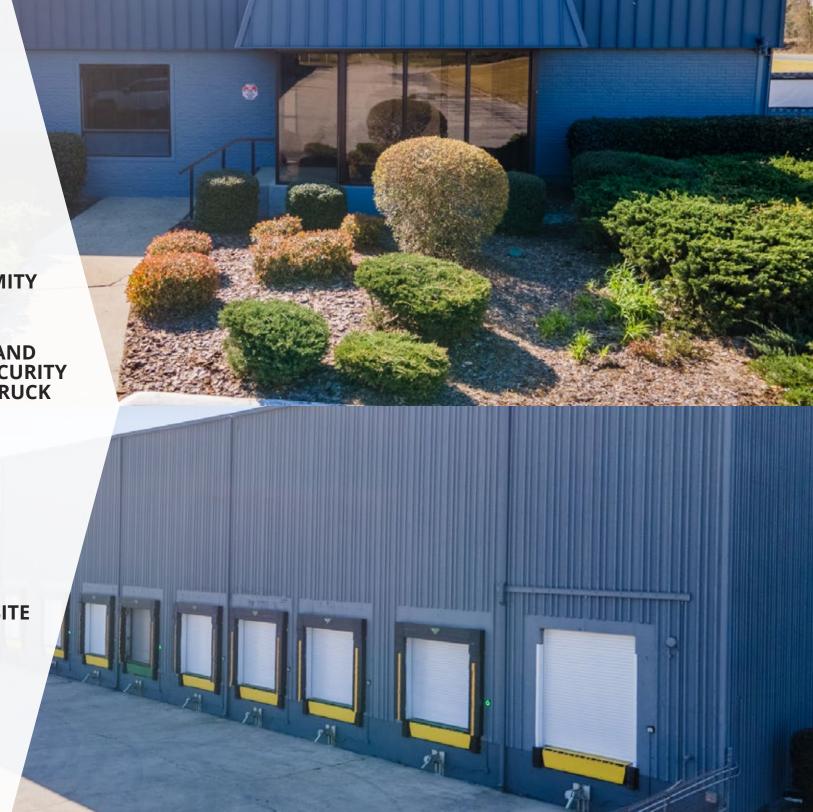

CLOSE PROXIMITY TO I-74 & 1-95

GATE GUARD AND
PERIMETER SECURITY
FENCING TO TRUCK
COURTS

6 MILES TO
LUMBERTON
REGIONAL
AIRPORT

WASTEWATER
TREATMENT
FACILITY ON-SITE

RECENTLY RENOVATED 2023