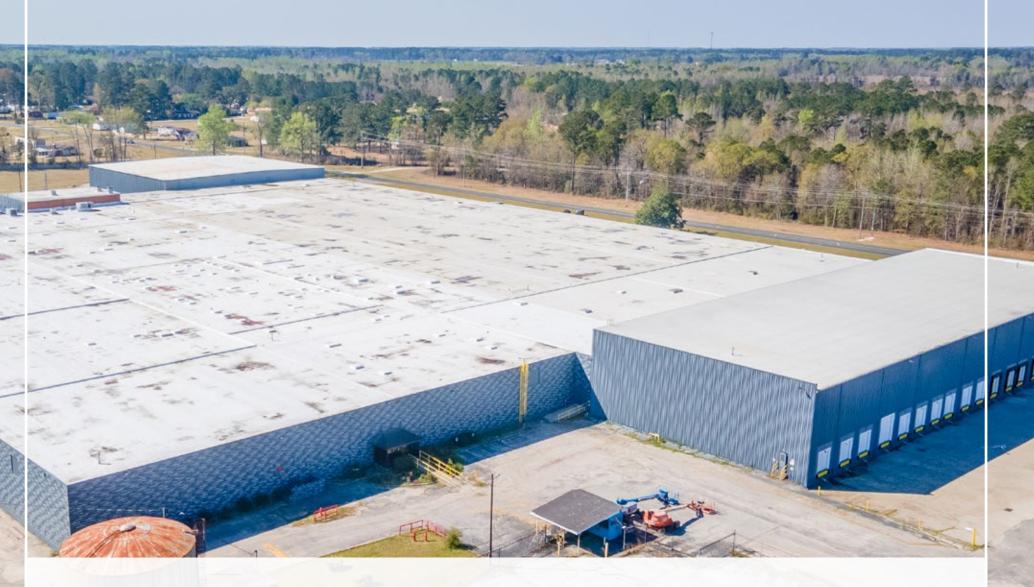

FOR SALE OR LEASE | 384,701 SF 1885 ALAMAC ROAD | LUMBERTON, NC

PHOENIX
INVESTORS
Opportunity. Execution. Value Creation.

KURT JENSEN 262-308-0008 | KURT@PHOENIXINVESTORS.COM

This document has been prepared by Phoenix Investors for advertising and general information only. Phoenix Investors makes no guarantees, representations, or warranties of any kind, expressed or implied, regarding the information including, but not limited to, warranties of content, accuracy, and reliability.

## PROPERTY DETAILS 1885 ALAMAC ROAD | LUMBERTON, NC

| AVAILABLE SPACE      | 384,701 SF                                                        |
|----------------------|-------------------------------------------------------------------|
| WAREHOUSE SPACE      | 370,674 SF                                                        |
| OFFICE SPACE         | 14,027 SF                                                         |
| DRIVE-INS            | 3                                                                 |
| DOCK DOORS           | 25                                                                |
| CLEAR HEIGHT         | 22' - 31'                                                         |
| COLUMN WIDTH & DEPTH | 30' X 50'                                                         |
| ROOF                 | Steel Deck/Rubber Membrane                                        |
| WALLS                | Brick over Block & Fluted Pre-stressed Concrete Panels            |
| FLOORS               | 6" Reinforced Concrete                                            |
| YEAR BUILT           | 1962                                                              |
| YEAR RENOVATED       | 2023                                                              |
| LIGHTING             | Double Tube Slimline Fluorescent Fixtures & Metal Halide Fixtures |
| FIRE SUPPRESSION     | 100% Wet System                                                   |
| PARKING              | 650 +/- Paved, Marked, & Lighted Spaces                           |
| LAND AREA            | 151.79 Acres                                                      |
| ZONING               | I-2: Heavy Industrial                                             |
| PARCEL ID            | 1017-02-033, 1017-02-03301                                        |
| OPEX ESTIMATE        | \$0.48/SF                                                         |
|                      |                                                                   |