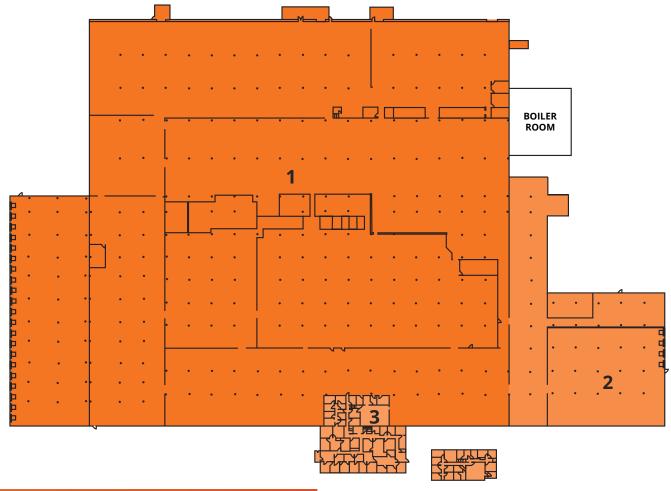

## **FLOOR PLAN**

1885 ALAMAC ROAD | LUMBERTON, NC

| NUMBER | SPACE DESIGNATION      | COLUMN<br>SPACING | CLEAR HEIGHT | DOCKS | SQUARE FEET |
|--------|------------------------|-------------------|--------------|-------|-------------|
| 1      | AVAILABLE<br>WAREHOUSE | 30' x 43'         | 19' - 30'    | 21    | 325,708 SF  |
| 2      | AVAILABLE<br>WAREHOUSE | 30 x 30′          | 21' - 31' 3" | 4     | 44,966 SF   |
| 3      | AVAILABLE<br>OFFICE    | N/A               | DROP CEILING | N/A   | 14, 027 SF  |
| TOTAL  |                        |                   |              |       | 384,701 SF  |