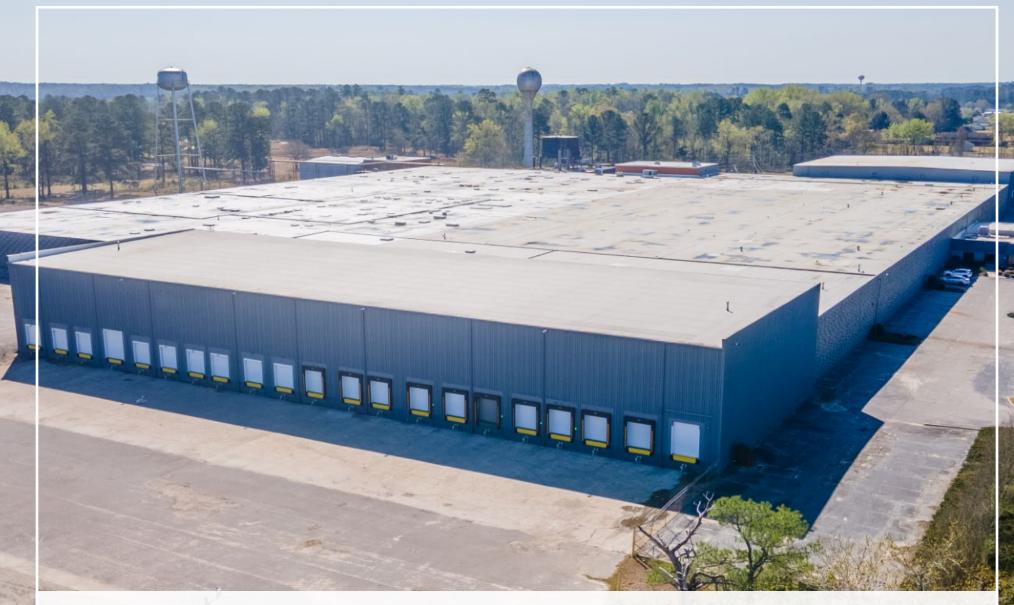

FOR SALE OR LEASE | 384,701 SF 1885 ALAMAC ROAD | LUMBERTON, NC

PHOENIX
INVESTORS
Opportunity. Execution. Value Creation.

KURT JENSEN 262-308-0008 | KURT@PHOENIXINVESTORS.COM

This document has been prepared by Phoenix Investors for advertising and general information only. Phoenix Investors makes no guarantees, representations, or warranties of any kind, expressed or implied, regarding the information including, but not limited to, warranties of content, accuracy, and reliability.

## PROPERTY DETAILS 1885 ALAMAC ROAD | LUMBERTON, NC

| AVAILABLE SPACE      | 384,701 SF                                                        |
|----------------------|-------------------------------------------------------------------|
| WAREHOUSE SPACE      | 370,674 SF                                                        |
| OFFICE SPACE         | 14,027 SF                                                         |
| DRIVE-INS            | 3                                                                 |
| DOCK DOORS           | 25                                                                |
| CLEAR HEIGHT         | 22' - 31'                                                         |
| COLUMN WIDTH & DEPTH | 30' X 50'                                                         |
| ROOF                 | Steel Deck/Rubber Membrane                                        |
| WALLS                | Brick over Block & Fluted Pre-stressed Concrete Panels            |
| FLOORS               | 6" Reinforced Concrete                                            |
| YEAR BUILT           | 1962                                                              |
| YEAR RENOVATED       | 2023                                                              |
| LIGHTING             | Double Tube Slimline Fluorescent Fixtures & Metal Halide Fixtures |
| FIRE SUPPRESSION     | 100% Wet System                                                   |
| PARKING              | 650 +/- Paved, Marked, & Lighted Spaces                           |
| LAND AREA            | 151.79 Acres                                                      |
| ZONING               | I-2: Heavy Industrial                                             |
| PARCEL ID            | 1017-02-033, 1017-02-03301                                        |
| OPEX ESTIMATE        | \$0.48/SF                                                         |
|                      |                                                                   |