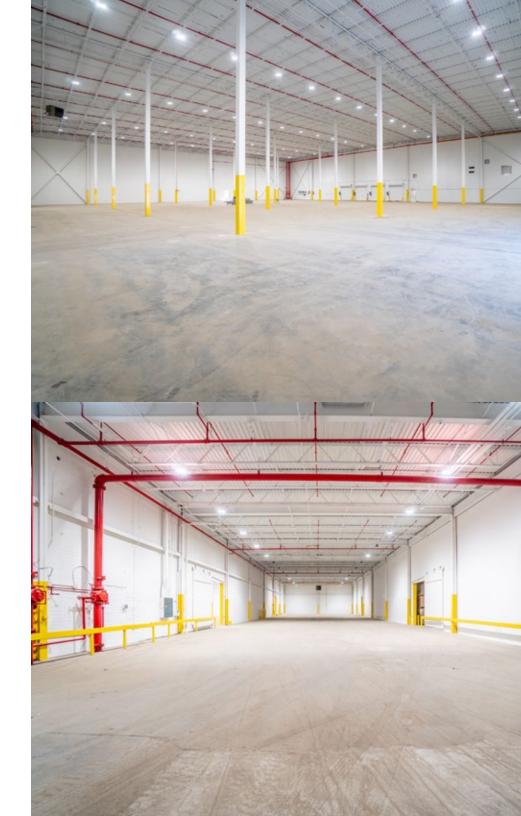

## PROPERTY DETAILS 1885 ALAMAC ROAD | LUMBERTON, NC

| AVAILABLE SPACE      | 384,701 SF                                                        |
|----------------------|-------------------------------------------------------------------|
| WAREHOUSE SPACE      | 370,674 SF                                                        |
| OFFICE SPACE         | 14,027 SF                                                         |
| DRIVE-INS            | 3                                                                 |
| DOCK DOORS           | 25                                                                |
| CLEAR HEIGHT         | 22' - 31'                                                         |
| COLUMN WIDTH & DEPTH | 30' X 50'                                                         |
| ROOF                 | Steel Deck/Rubber Membrane                                        |
| WALLS                | Brick over Block & Fluted Pre-stressed Concrete Panels            |
| FLOORS               | 6" Reinforced Concrete                                            |
| YEAR BUILT           | 1962                                                              |
| YEAR RENOVATED       | 2023                                                              |
| LIGHTING             | Double Tube Slimline Fluorescent Fixtures & Metal Halide Fixtures |
| FIRE SUPPRESSION     | 100% Wet System                                                   |
| PARKING              | 650 +/- Paved, Marked, & Lighted Spaces                           |
| LAND AREA            | 151.79 Acres                                                      |
| ZONING               | I-2: Heavy Industrial                                             |
| PARCEL ID            | 1017-02-033, 1017-02-03301                                        |
| OPEX ESTIMATE        | \$0.48/SF                                                         |
|                      |                                                                   |