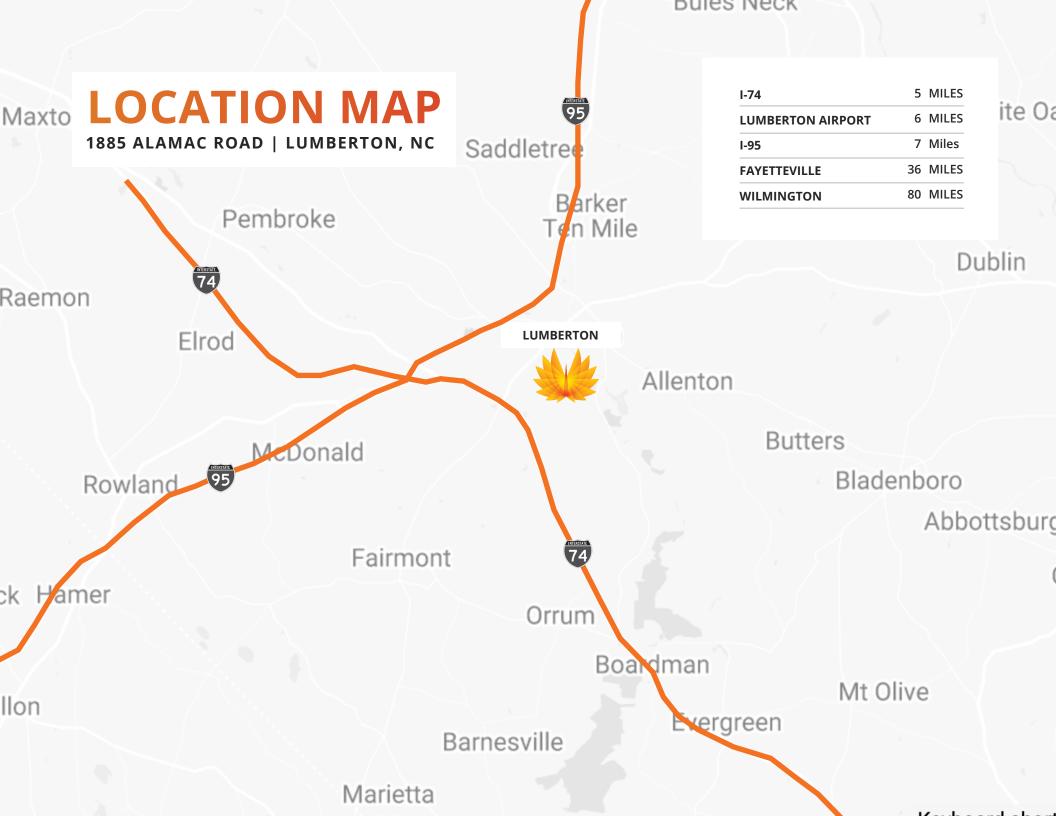

CLOSE PROXIMITY TO I-74 & 1-95

GATE GUARD AND
PERIMETER SECURITY
FENCING TO TRUCK
COURTS

6 MILES TO
LUMBERTON
REGIONAL
AIRPORT

WASTEWATER
TREATMENT
FACILITY ON-SITE

RECENTLY RENOVATED 2023