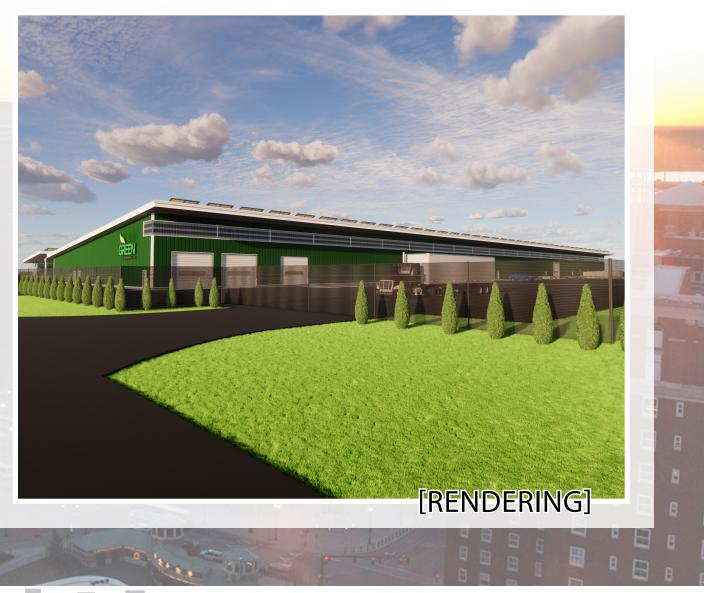

## WESTERN INDUSTRIAL COMPLEX CRANSTON - RHODE ISLAND

FOR LEASE: \$14-\$15/SF NNN FOR SALE: INQUIRE FOR DETAILS

### **PROPERTY DETAILS**

- Eight Lot Industrial Subdivision
- Two 17,500± SF Buildings Delivered in Q1 of 2025
- Six (6) Additionally Proposed Buildings
- Lot Size Range from 1.28± to 3.64± Acres
- 30 FT Ceilings

- 18 FT Overhead Doors
- Loading Docks
- 277/480 Volts, 3-Phase,
  4-Wire, 1200 AMP Electric
- Warm Shell Delivery
- On/Off I-295
- Quick to I-95, T.F. Green Airport, Providence & RT-6

ERIC SCHULTHEIS | ESCHULTHEIS@SREARI.COM | 401-331-9300 | 401-556-1243