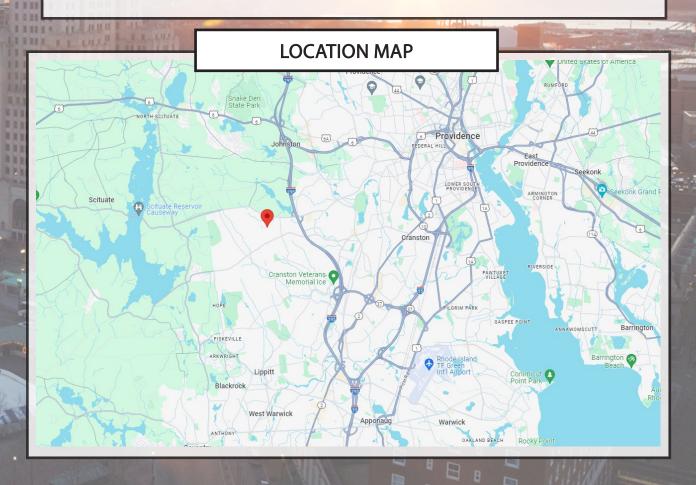

### INDUSTRIAL WAREHOUSE FOR SALE OR LEASE

### WESTERN INDUSTRIAL COMPLEX CRANSTON - RHODE ISLAND



One Turks Head Place, Suite 850 • Providence, Rhode Island 02903 T: 401.331.9300 • F: 401.331.9306 • www.sreari.com





### WESTERN INDUSTRIAL COMPLEX CRANSTON - RHODE ISLAND

### **DEMOGRAPHICS**

| Radius  | Population | Average HH Income |
|---------|------------|-------------------|
| 1 Mile  | 3,212      | \$170,979         |
| 3 Miles | 31,129     | \$113,284         |
| 5 Miles | 160,602    | \$90,953          |



ERIC SCHULTHEIS | ESCHULTHEIS@SREARI.COM | 401-331-9300 | 401-556-1243



## WESTERN INDUSTRIAL COMPLEX CRANSTON - RHODE ISLAND

FOR LEASE: \$14-\$15/SF NNN FOR SALE: INQUIRE FOR DETAILS

### **PROPERTY DETAILS**

- Eight Lot Industrial Subdivision
- Two 17,500± SF Buildings Delivered in Q1 of 2025
- Six (6) Additionally Proposed Buildings
- Lot Size Range from 1.28± to 3.64± Acres
- 30 FT Ceilings

- 18 FT Overhead Doors
- Loading Docks
- 277/480 Volts, 3-Phase,
  4-Wire, 1200 AMP Electric
- Warm Shell Delivery
- On/Off I-295
- Quick to I-95, T.F. Green Airport, Providence & RT-6



ERIC SCHULTHEIS | ESCHULTHEIS@SREARI.COM | 401-331-9300 | 401-556-1243



# WESTERN INDUSTRIAL COMPLEX CRANSTON - RHODE ISLAND



ERIC SCHULTHEIS | ESCHULTHEIS@SREARI.COM | 401-331-9300 | 401-556-1243