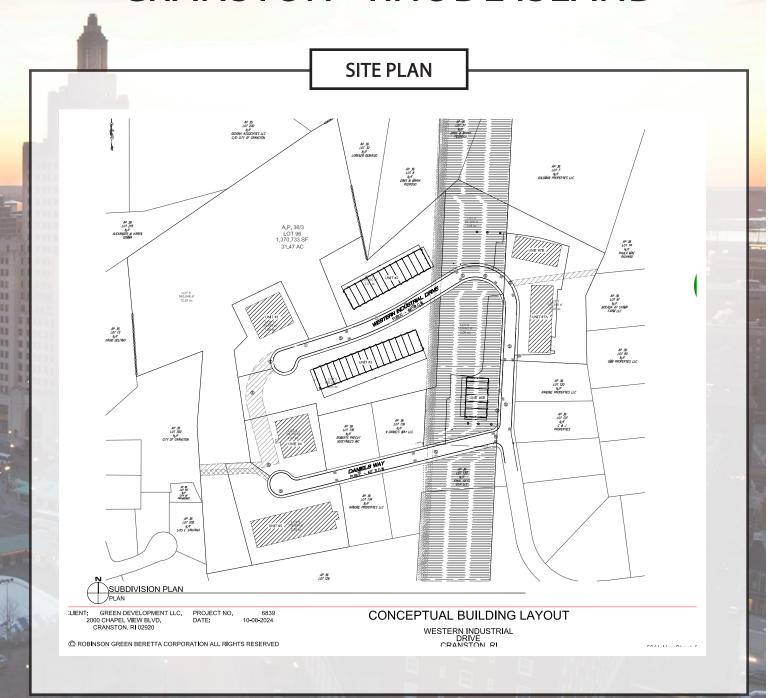

### **PROPERTY DETAILS**

- Eight Lot Industrial Subdivision
- Two 17,500± SF Buildings Delivered in Q1 of 2025
- Six (6) Additionally Proposed Buildings
- Lot Size Range from 1.28± to 3.64± Acres
- 30 FT Ceilings