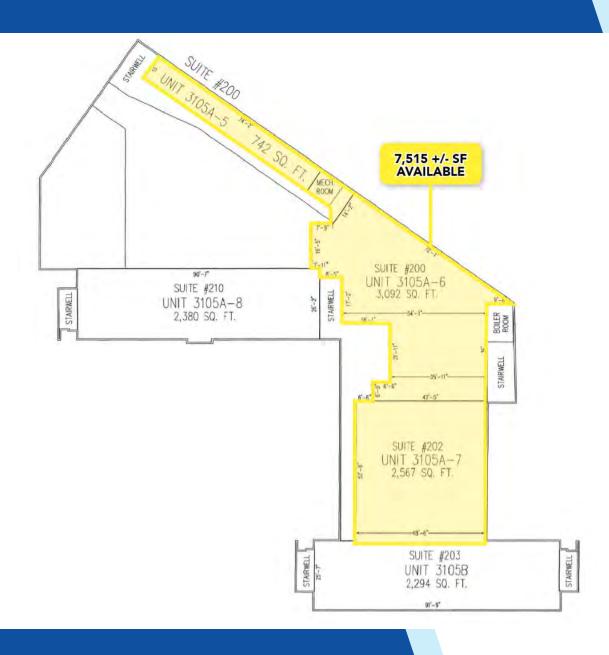

#### **PROPERTY HIGHLIGHTS**

- Available Square Feet: 7,515 +/- SF
- Unit Sale (\$1,127,250.00) or Space Lease (\$28.00 SF/yr)
- Limestone Road AADT: 34,619 +/- VPD

#### **OFFERING SUMMARY**

| Sale Price:       |           |                              | \$1,127,250    | ) |  |
|-------------------|-----------|------------------------------|----------------|---|--|
| Space Lease Rate: |           | \$28.00 SF/yr (Full Service) |                |   |  |
| Unit Sale Price:  |           |                              | \$1,127,250.00 | ) |  |
| Available Size:   |           |                              | 7,515 +/- SI   | F |  |
| DEMOGRAPHICS      | 1 MILE    | 3 MILES                      | 5 MILES        |   |  |
| Total Households  | 3,764     | 28,307                       | 66,347         |   |  |
| Total Population  | 9,135     | 68,793                       | 165,570        |   |  |
| Average HH Income | \$116,777 | \$115,474                    | \$113,581      |   |  |
|                   |           |                              |                |   |  |