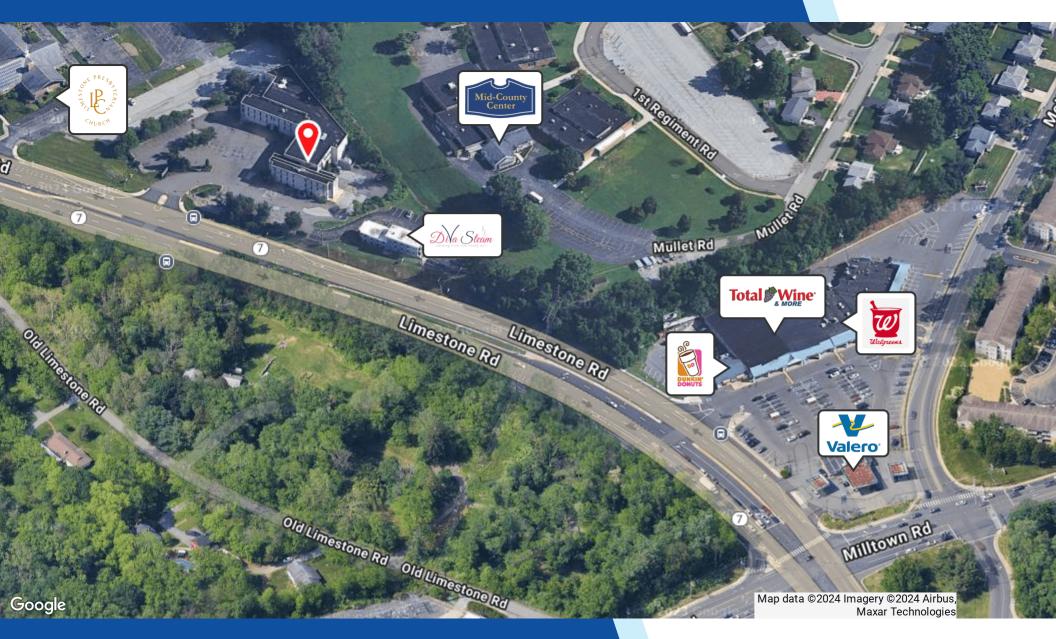

#### **PROPERTY DESCRIPTION**

Prime Medical/Office Condo on Limestone Road is available for Sale or Lease! Take advantage of this exceptional opportunity to establish your business in a highly sought-after location on Limestone Road, known for its excellent visibility, accessibility, and strong traffic counts.

#### **PROPERTY HIGHLIGHTS**

- Available Square Feet: 7,515 +/- SF
- Unit Sale (\$1,127,250.00) or Space Lease (\$28.00 SF/yr)
- Limestone Road AADT: 34,619 +/- VPD