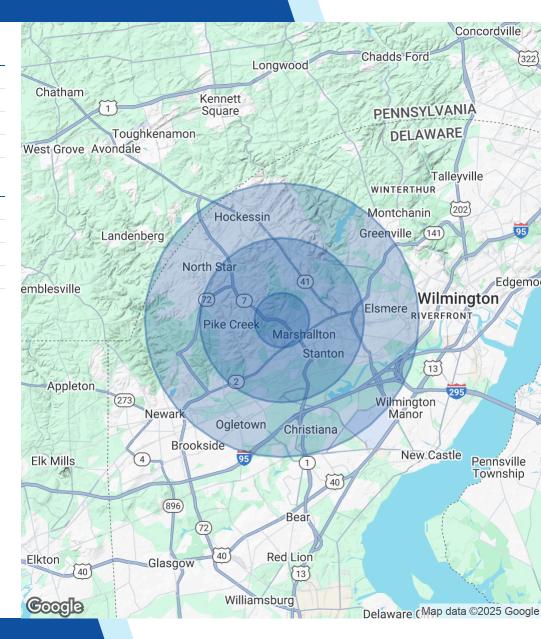

#### **OFFERING SUMMARY**

| Sale Price:       |           |                              | \$1,127,250    | ) |  |
|-------------------|-----------|------------------------------|----------------|---|--|
| Space Lease Rate: |           | \$28.00 SF/yr (Full Service) |                |   |  |
| Unit Sale Price:  |           |                              | \$1,127,250.00 | ) |  |
| Available Size:   |           |                              | 7,515 +/- SI   | F |  |
| DEMOGRAPHICS      | 1 MILE    | 3 MILES                      | 5 MILES        |   |  |
| Total Households  | 3,764     | 28,307                       | 66,347         |   |  |
| Total Population  | 9,135     | 68,793                       | 165,570        |   |  |
| Average HH Income | \$116,777 | \$115,474                    | \$113,581      |   |  |
|                   |           |                              |                |   |  |

### 3105 LIMESTONE ROAD

Wilmington, DE 19808

| POPULATION           | 1 MILE    | 3 MILES   | 5 MILES   |
|----------------------|-----------|-----------|-----------|
| Total Population     | 9,135     | 68,793    | 165,570   |
| Average Age          | 44        | 44        | 42        |
| Average Age (Male)   | 42        | 43        | 41        |
| Average Age (Female) | 45        | 45        | 43        |
|                      |           |           |           |
| HOUSEHOLDS & INCOME  | 1 MILE    | 3 MILES   | 5 MILES   |
| Total Households     | 3,764     | 28,307    | 66,347    |
| # of Persons per HH  | 2.4       | 2.4       | 2.5       |
| Average HH Income    | \$116,777 | \$115,474 | \$113,581 |
| Average House Value  | \$370,154 | \$379,387 | \$395,228 |
|                      |           |           |           |

Demographics data derived from AlphaMap