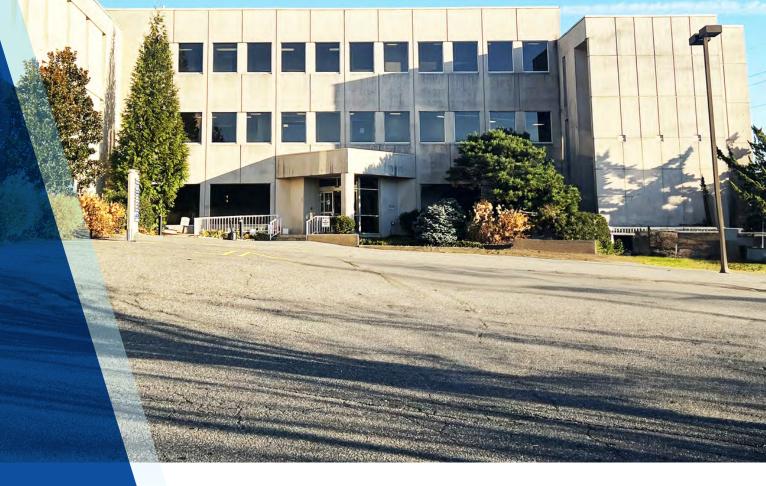

#### **PROPERTY DESCRIPTION**

Prime Medical/Office Condo on Limestone Road is available for Sale or Lease! Take advantage of this exceptional opportunity to establish your business in a highly sought-after location on Limestone Road, known for its excellent visibility, accessibility, and strong traffic counts.

#### **PROPERTY HIGHLIGHTS**

- Available Square Feet: 7,515 +/- SF
- Unit Sale (\$1,127,250.00) or Space Lease (\$28.00 SF/yr)
- Limestone Road AADT: 34,619 +/- VPD