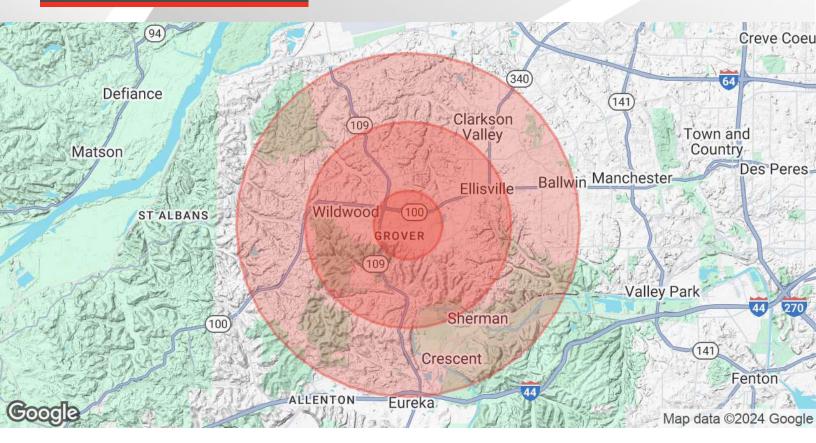

314.451.7897

SENIOR ASSOCIATE

| POPULATION           | 1 MILE    | 3 MILES   | 5 MILES   |
|----------------------|-----------|-----------|-----------|
| Total Population     | 9,060     | 33,684    | 79,786    |
| Average Age          | 40        | 42        | 42        |
| Average Age (Male)   | 39        | 41        | 41        |
| Average Age (Female) | 41        | 43        | 43        |
| HOUSEHOLDS & INCOME  | 1 MILE    | 3 MILES   | 5 MILES   |
| Total Households     | 3,451     | 12,591    | 29,747    |
| # of Persons per HH  | 2.6       | 2.7       | 2.7       |
| Average HH Income    | \$160,130 | \$173,406 | \$173,871 |
| Average House Value  | \$459,866 | \$504,087 | \$503,490 |
|                      |           |           |           |

Demographics data derived from AlphaMap

**GAREN LAFSER** 314.451.7471

GLAFSER@SALIENTREALTYGROUP.COM

TYLER ALMS 314.451.7897

TALMS@SALIENTREALTYGROUP.COM SENIOR ASSOCIATE