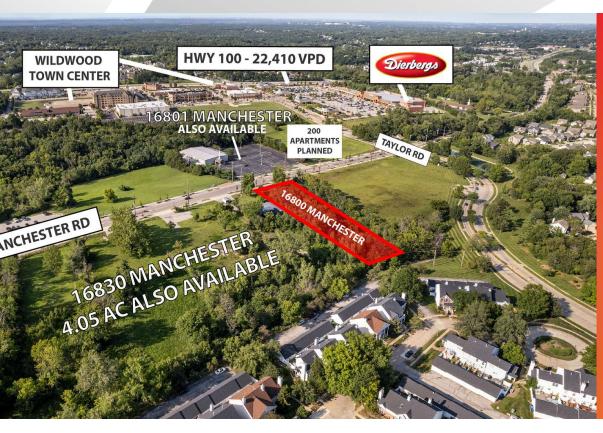

16800 manchester wildwood, mo 63040

+/-**I.OO ac** development site

## PROPERTY HIGHLIGHTS

- +/- 1.00 AC Lot
- Excellent Development Site
- Just South of Wildwood Town Center
- Strong Demographics
- Other Sites Also Available Nearby (contact broker):
- 17,595 SF Church Facility on 3.70 AC Across the Street & 4.05 AC Lot Adjacent To the Subject Site

## **OFFERING SUMMARY**

| Sale Price:    | \$265,000                                 |
|----------------|-------------------------------------------|
| Address:       | 16800 Manchester Rd<br>Wildwood, MO 63040 |
| Lot Size:      | +/-1 Acres                                |
| Zoning:        | NU                                        |
| Property Type: | Land   Development Site                   |