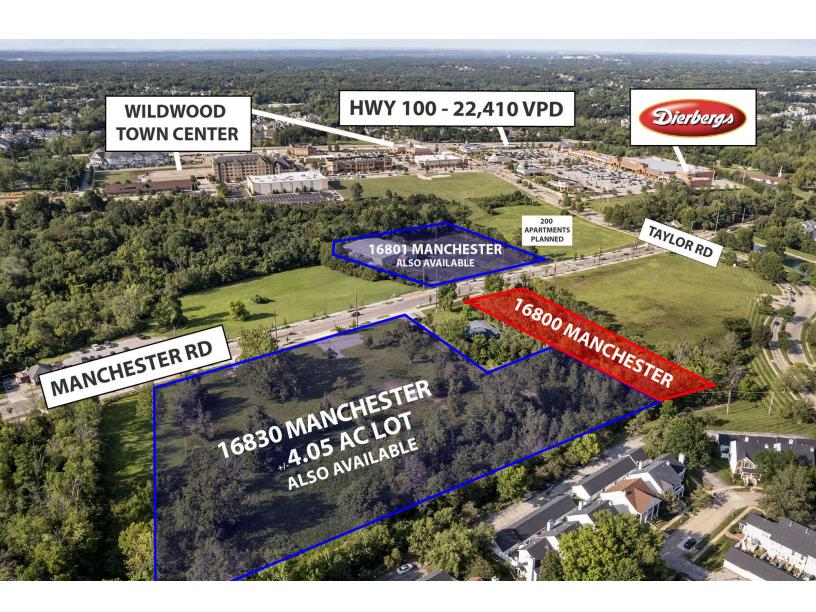

16800 manchester wildwood, mo 63040

+/-**I.OO ac** development site

## PROPERTY HIGHLIGHTS

- +/- 1.00 AC Lot
- Excellent Development Site
- Just South of Wildwood Town Center
- Strong Demographics
- Other Sites Also Available Nearby (contact broker):
- 17,595 SF Church Facility on 3.70 AC Across the Street & 4.05 AC Lot Adjacent To the Subject Site

## **OFFERING SUMMARY**

| Sale Price:    | \$265,000                                 |
|----------------|-------------------------------------------|
| Address:       | 16800 Manchester Rd<br>Wildwood, MO 63040 |
| Lot Size:      | +/-1 Acres                                |
| Zoning:        | NU                                        |
| Property Type: | Land   Development Site                   |