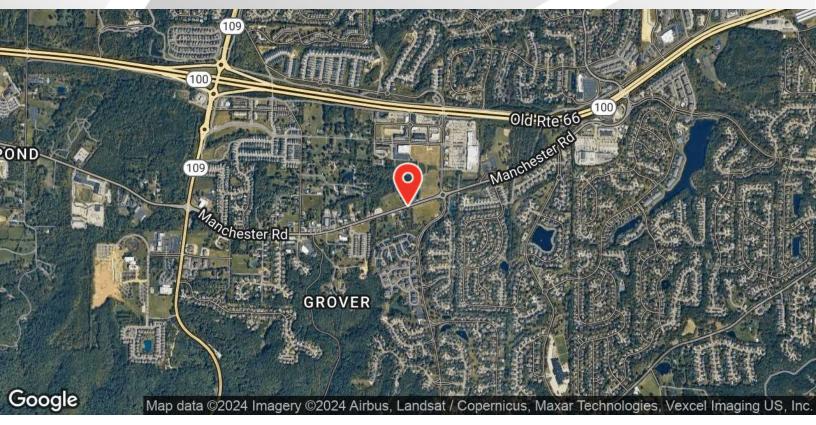

16800 manchester wildwood, mo 63040

+/-**I.OO ac** development site

## PROPERTY HIGHLIGHTS

- +/- 1.00 AC Lot
- Excellent Development Site
- Just South of Wildwood Town Center
- Strong Demographics
- Other Sites Also Available Nearby (contact broker):
- 17,595 SF Church Facility on 3.70 AC Across the Street & 4.05 AC Lot Adjacent To the Subject Site

## **OFFERING SUMMARY**

| Sale Price:    | \$265,000                                 |
|----------------|-------------------------------------------|
| Address:       | 16800 Manchester Rd<br>Wildwood, MO 63040 |
| Lot Size:      | +/-1 Acres                                |
| Zoning:        | NU                                        |
| Property Type: | Land   Development Site                   |