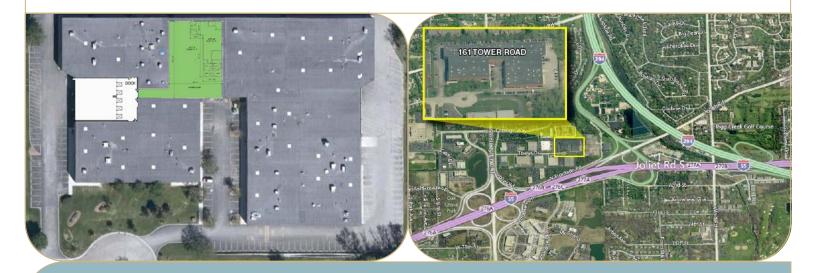

## 161 Tower Drive, Suite D

Burr Ridge, Illinois 60527

±12,574 SF

**LEASING INFO** & CONTACT

Terry M. Grapenthin Jeffrey A. Galante Ryan J. Earley

(773) 355-3042 / tgrape@lee-associates.com (773) 355-3007 / jgalante@lee-associates.com

## **BUILDING SPECIFICATIONS**

| <b>Building Size</b> | 117,356 SF      |
|----------------------|-----------------|
| Available            | 12,574 SF       |
| Office               | +/-3,127 SF     |
| Docks                | 6 shared        |
| Drive in Doors       | 1 drive in door |