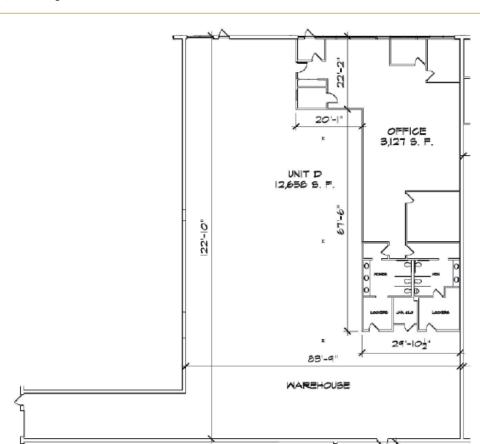

## 161 Tower Drive, Suite D

Burr Ridge, Illinois 60527

±12,574 SF

**LEASING INFO** & CONTACT

Terry M. Grapenthin Jeffrey A. Galante Ryan J. Earley

(773) 355-3042 / tgrape@lee-associates.com (773) 355-3007 / jgalante@lee-associates.com

## **BUILDING SPECIFICATIONS**

| <b>Building Size</b> | 117,356 SF      |
|----------------------|-----------------|
| Available            | 12,574 SF       |
| Office               | +/-3,127 SF     |
| Docks                | 6 shared        |
| Drive in Doors       | 1 drive in door |

| Clear Height | 18' - 20'                   |
|--------------|-----------------------------|
| Parking      | 201 car spaces (total bldg) |
| RE Taxes     | \$2.57 PSF (2024 est.)      |
| C.A.M.       | \$0.60 PSF (2024 est.)      |
| Lease Rate   | Subject to offer            |