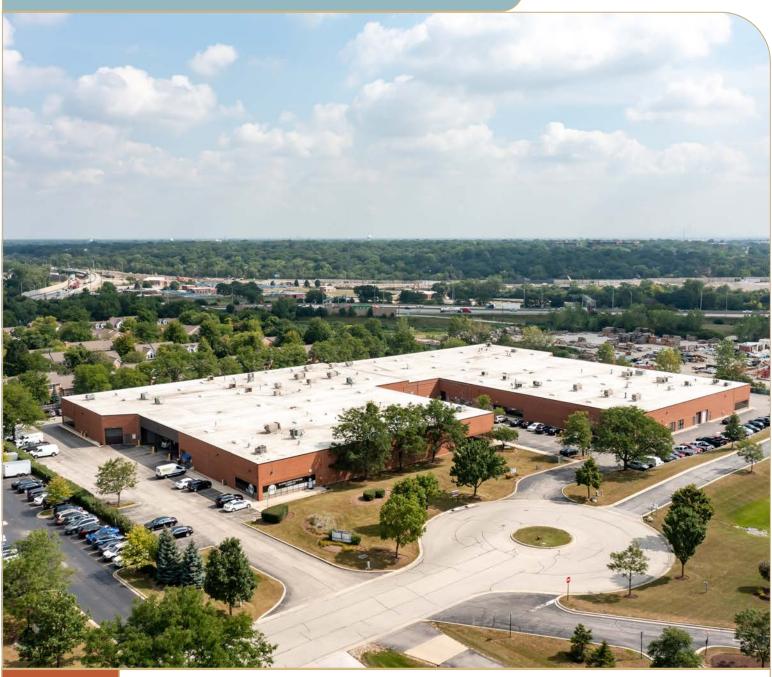

## 161 Tower Drive, Suite D

Burr Ridge, Illinois 60527

±12,574 SF

**LEASING INFO** & CONTACT

Terry M. Grapenthin Jeffrey A. Galante Ryan J. Earley

(773) 355-3042 / tgrape@lee-associates.com (773) 355-3007 / jgalante@lee-associates.com

## **BUILDING SPECIFICATIONS**

| <b>Building Size</b> | 117,356 SF      |
|----------------------|-----------------|
| Available            | 12,574 SF       |
| Office               | +/-3,127 SF     |
| Docks                | 6 shared        |
| Drive in Doors       | 1 drive in door |