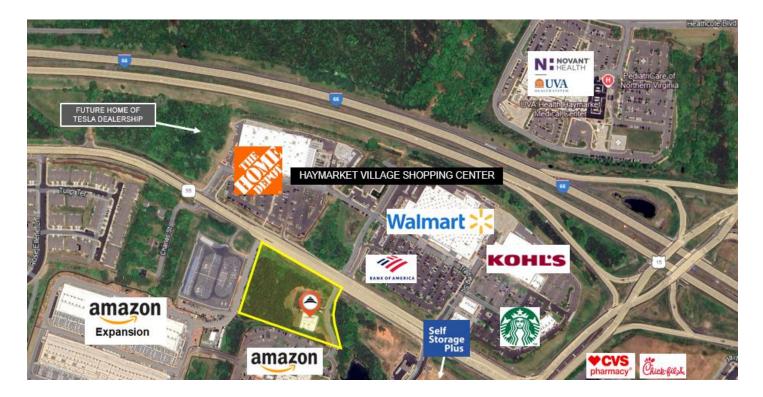

## **Property Highlights**

- M-2 Zoning Many Industrial By-Right Options Available for Site.
- Brewery, Contractor or Trade Shop, Motor-Vehicle Service, Self-Storage, Equipment Rental, Service and Repair, Warehouse, (few examples of M-2 options)
- 100% leased until 1/14/2028
- Across the street from Walmart, Home Depot and new 50,000 sq.ft. Tesla Dealership
- · Less than a mile from I-66.
- 20% of FAR can be used for accessory retail sales.
- 20% of the total lot area can be used for outside storage.