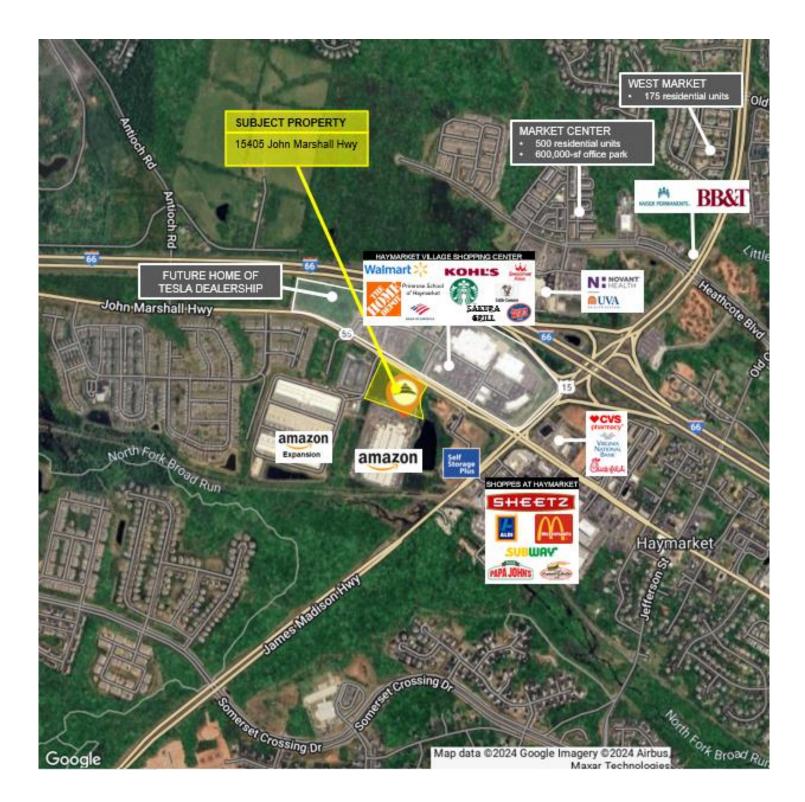

## **Property Highlights**

- M-2 Zoning Many Industrial By-Right Options Available for Site.
- Brewery, Contractor or Trade Shop, Motor-Vehicle Service, Self-Storage, Equipment Rental, Service and Repair, Warehouse, (few examples of M-2 options)
- 100% leased until 1/14/2028
- Across the street from Walmart, Home Depot and new 50,000 sq.ft. Tesla Dealership
- · Less than a mile from I-66.
- 20% of FAR can be used for accessory retail sales.
- 20% of the total lot area can be used for outside storage.