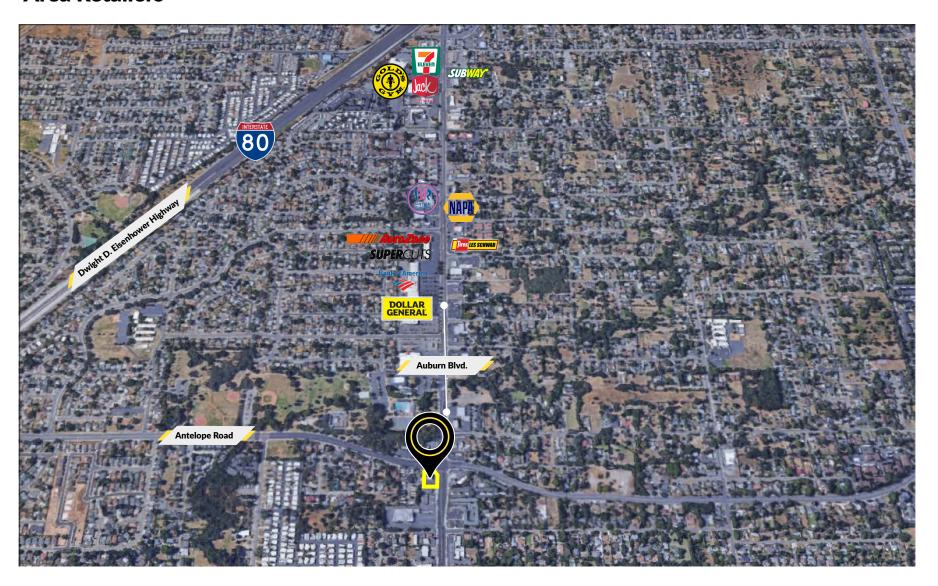

EASE Retail Space For Lease 7725 Auburn Blvd., Citrus Heights, CA 95610





For More Information Contact: Marc Chacon, CPM 916.722.0333 | marc@lavertychacon.com BRE Officer #1431257

6939 Sunrise Blvd | Suite 210 | Citrus Heights, CA 95610 **916.722.0333** | info@lavertychacon.com | www.lavertychacon.com



#### **Property Information**

Building Size: 2,583 SF

Rental Rate: \$1.50/SF/Month

Lease Type: NNN

Term: 60 Months

Lot Size: 10,361 SF

Property Type: Retail

Available: Immediately

#### **Highlights**

- Freestanding Building located on the corner of Antelope Road & Auburn Blvd
- Parking lot was recently resurfaced
- TI negotiable to well qualified tenant
- High visibility with convenient ingress and egress to both streets



### **Property Photos**







# **Area Retailers**





## **Demographics**



| 2016 Summary                  | 1 Mile   | 3 Miles  | 5 Miles  |
|-------------------------------|----------|----------|----------|
|                               |          |          |          |
| Population                    | 16,782   | 142,922  | 365,733  |
| Households                    | 6,428    | 54,145   | 135,467  |
| Families                      | 4,218    | 35,903   | 92,202   |
| Average Household Size        | 2.60     | 2.62     | 2.68     |
| Owner Occupied Housing Units  | 3,511    | 31,910   | 79,264   |
| Renter Occupied Housing Units | 2,916    | 22,235   | 56,203   |
| Median Age                    | 35.2     | 37.6     | 37.1     |
| Median Household Income       | \$53,280 | \$56,384 | \$59,044 |
| Average Household Income      | \$