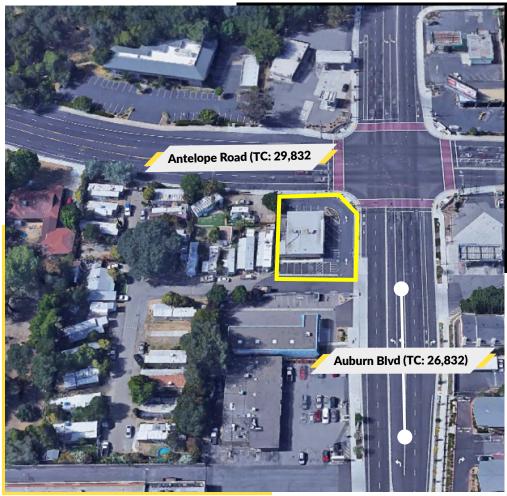

#### **Highlights**

- Freestanding Building located on the corner of Antelope Road & Auburn Blvd
- Parking lot was recently resurfaced
- TI negotiable to well qualified tenant
- High visibility with convenient ingress and egress to both streets