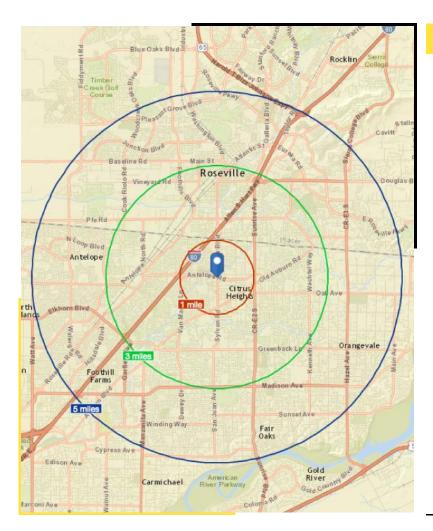

## **Demographics**

| 2016 Summary                  | 1 Mile   | 3 Miles  | 5 Miles  |
|-------------------------------|----------|----------|----------|
|                               |          |          |          |
| Population                    | 16,782   | 142,922  | 365,733  |
| Households                    | 6,428    | 54,145   | 135,467  |
| Families                      | 4,218    | 35,903   | 92,202   |
| Average Household Size        | 2.60     | 2.62     | 2.68     |
| Owner Occupied Housing Units  | 3,511    | 31,910   | 79,264   |
| Renter Occupied Housing Units | 2,916    | 22,235   | 56,203   |
| Median Age                    | 35.2     | 37.6     | 37.1     |
| Median Household Income       | \$53,280 | \$56,384 | \$59,044 |
| Average Household Income      | \$61,629 | \$70,971 | \$78,436 |
|                               |          |          |          |
|                               |          |          |          |
| 2021 Summary                  |          |          |          |
| Population                    | 17,437   | 148,619  | 381,665  |
| Households                    | 6,644    | 56,056   | 140,710  |
| Families                      | 4,362    | 37,169   | 95,735   |
| Average Household Size        | 2.61     | 2.63     | 2.70     |
| Owner Occupied Housing Units  | 3,641    | 32,883   | 81,866   |
| Renter Occupied Housing Units | 3,002    | 23,174   | 58,843   |
| Median Age                    | 35.8     | 38.2     | 37.7     |
| Median Household Income       | \$58,037 | \$61,474 | \$65,536 |
| Average Household Income      | \$67,075 | \$76,921 | \$84,972 |