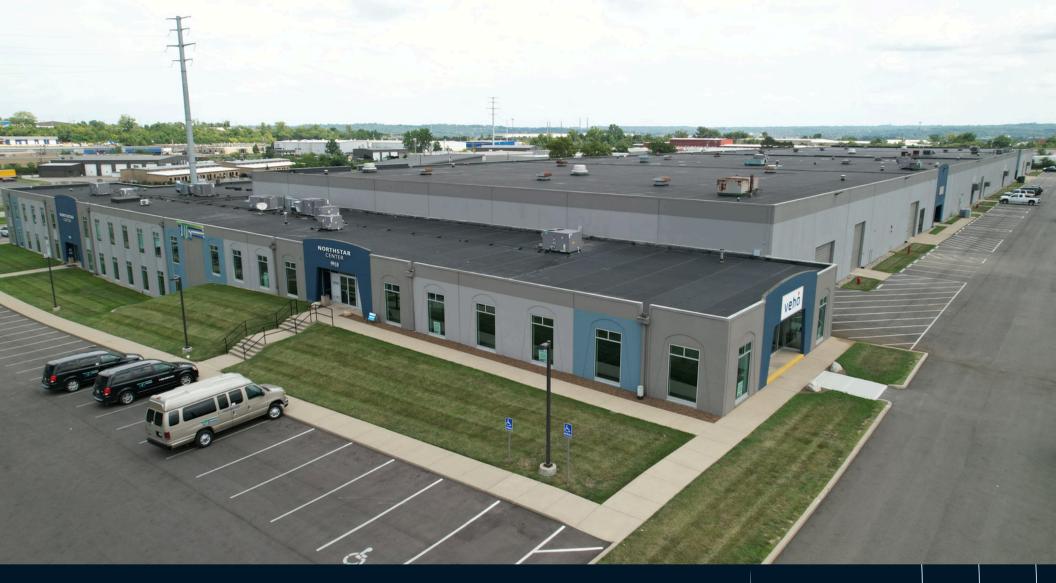

# For Lease

#### 16,000 SF Industrial Space Available

9970 Princeton Glendale Rd West Chester Township, OH 45246

# Property Highlights

- Space will be undergoing a complete renovation including new paint, carpet, LVP and ceiling tiles in the office. Warehouse lighting will be upgraded to LED and concrete floors will be polished.
- Less than 1/2 mile from I-275 and 2.3 miles from I-75
- Multi-tenant building with expansion potential
- Ample auto parking