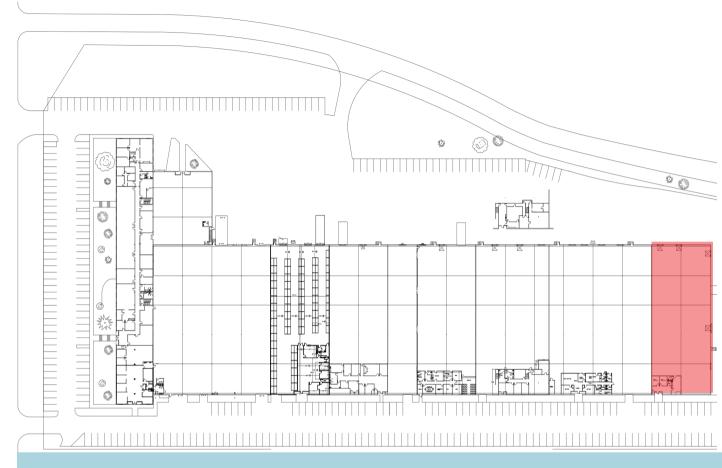

# For Lease

#### 16,000 SF Industrial Space Available

9970 Princeton Glendale Rd West Chester Township, OH 45246



# Property Highlights

- Space will be undergoing a complete renovation including new paint, carpet, LVP and ceiling tiles in the office. Warehouse lighting will be upgraded to LED and concrete floors will be polished.
- Less than 1/2 mile from I-275 and 2.3 miles from I-75
- Multi-tenant building with expansion potential
- Ample auto parking

Mark Volkman mark.volkman@jll.com +1 513 226 2076



# Site Plan



#### **Distances to Regional Areas**

**19** Miles from Cincinnati **38** Miles from Dayton 39

Miles from Cincinnati International Airport

# Property Details

# Space Plan

| Total Size         | 16,000 SF            |
|--------------------|----------------------|
| Office Size        | 2,400 SF             |
| Clear Height       | 20'                  |
| Docks              | 5                    |
| Drive Ins          | (1) 10'×14'          |
| Building Depth     | 200'                 |
| Parking            | 1 per 1,000 SF       |
| Sprinkler System   | Wet Sprinkler System |
| Electrical Service | 480v / 3 Phase       |
| Zoning             | M2 Industrial        |
| Warehouse Lighting | LED                  |





# Location Advantages

- Located in West Chester Twp., Butler Coun