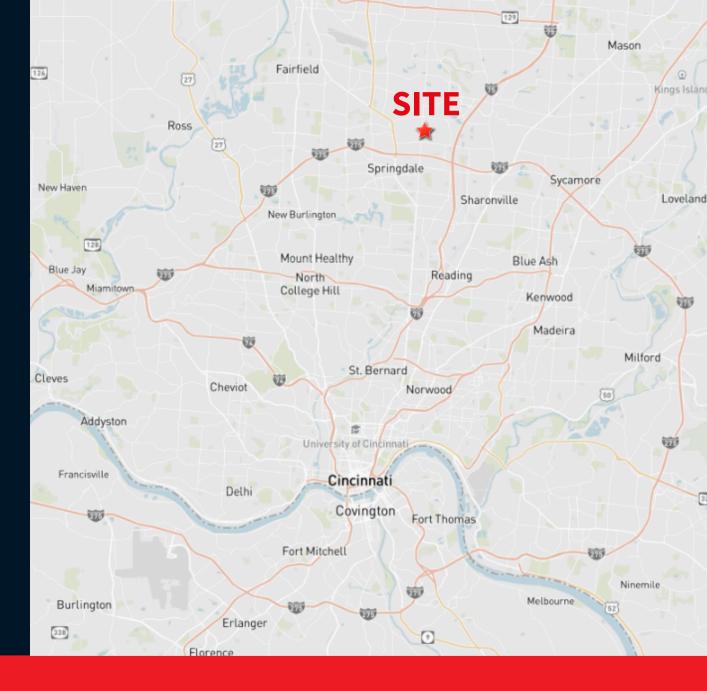

#### **Distances to Regional Areas**

**19** Miles from Cincinnati **38** Miles from Dayton 39

Miles from Cincinnati International Airport

# Location Advantages

- Located in West Chester Twp., Butler County, Ohio.
- The NorthStar Center offers a great location with easy access to the interstates, many area amenities, and a great labor pool.
- West Chester Twp. has no local income tax unlike many surrounding municipalities.
- The site is less than 1 mile to I-275 via SR 747, less than 3 miles to I-75 via Muhlhauser Rd and is a great location for your business.