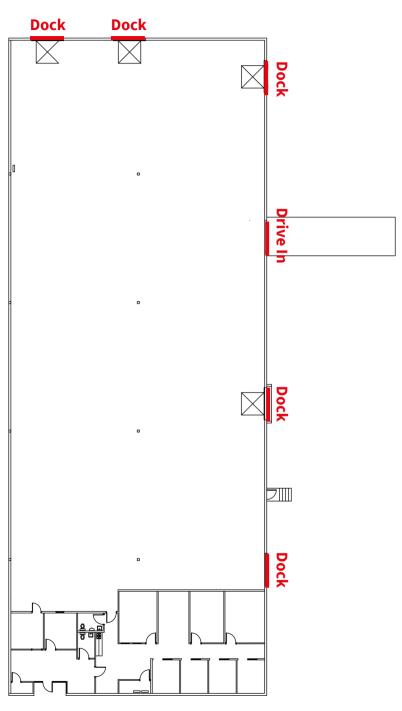

# Space Plan

| Total Size         | 16,000 SF            |
|--------------------|----------------------|
| Office Size        | 2,400 SF             |
| Clear Height       | 20'                  |
| Docks              | 5                    |
| Drive Ins          | (1) 10'×14'          |
| Building Depth     | 200'                 |
| Parking            | 1 per 1,000 SF       |
| Sprinkler System   | Wet Sprinkler System |
| Electrical Service | 480v / 3 Phase       |
| Zoning             | M2 Industrial        |
| Warehouse Lighting | LED                  |