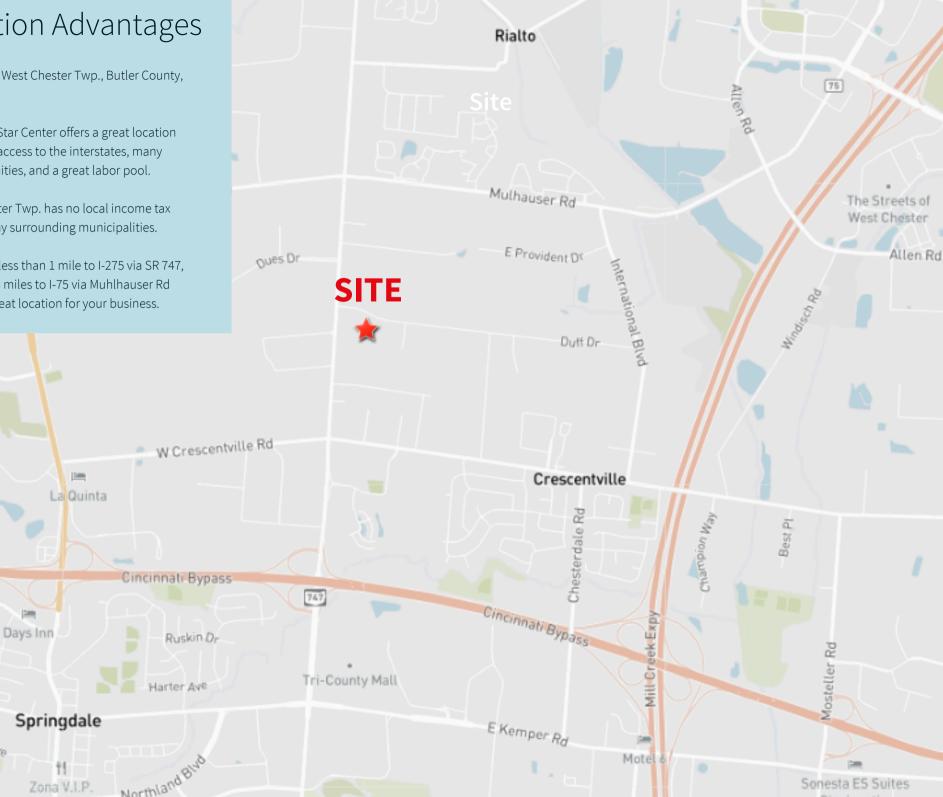

# Location Advantages

- Located in West Chester Twp., Butler County, Ohio.
- The NorthStar Center offers a great location with easy access to the interstates, many area amenities, and a great labor pool.
- West Chester Twp. has no local income tax unlike many surrounding municipalities.
- The site is less than 1 mile to I-275 via SR 747, less than 3 miles to I-75 via Muhlhauser Rd and is a great location for your business.