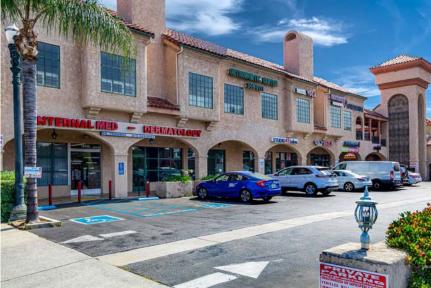

## **PROPERTY FEATURES**

- IHOP Anchored Center
- FREE and Abundant Parking Spaces
- TREMENDOUS SIGNAGE Along Ventura Blvd.
- Excellent Visibility
- Elevator Served
- Heavy Car & Foot Traffic

## LOCATION HIGHLIGHTS

- Ventura Boulevard Frontage
- Immediate Freeway Access
- Excellent Walk & Bike Score
- Strong Demographics
- Minutes to Public Transportation
- Close Proximity to Shops, Banks, Supermarkets & Restaurants
- Immediate Access to 101 Freeway Onramp