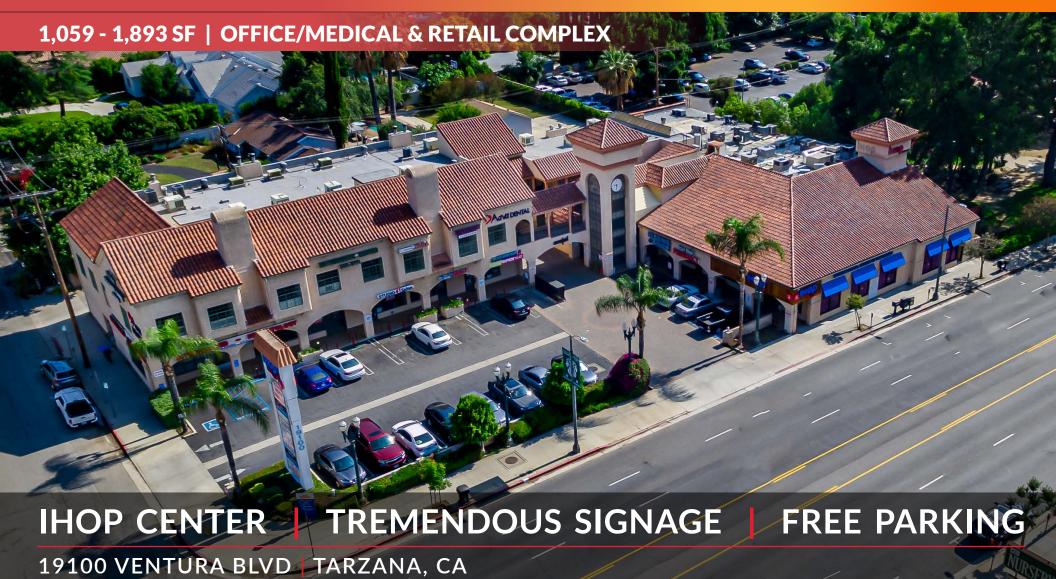

19100 Ventura Blvd | Tarzana, CA

## **PROPERTY FEATURES**

- IHOP Anchored Center
- FREE and Abundant Parking Spaces
- TREMENDOUS SIGNAGE Along Ventura Blvd.
- Excellent Visibility
- Elevator Served
- Heavy Car & Foot Traffic

## LOCATION HIGHLIGHTS

- Ventura Boulevard Frontage
- Immediate Freeway Access
- Excellent Walk & Bike Score
- Strong Demographics
- Minutes to Public Transportation
- Close Proximity to Shops, Banks, Supermarkets & Restaurants
- Immediate Access to 101 Freeway Onramp