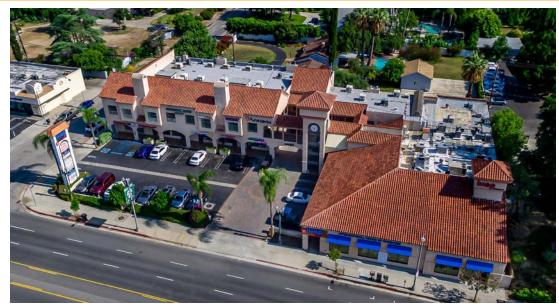

19100 Ventura Blvd | Tarzana, CA

## **PROPERTY FEATURES**

- IHOP Anchored Center
- FREE and Abundant Parking Spaces
- TREMENDOUS SIGNAGE Along Ventura Blvd.
- Excellent Visibility
- Elevator Served
- Heavy Car & Foot Traffic

## LOCATION HIGHLIGHTS

- Ventura Boulevard Frontage
- Immediate Freeway Access
- Excellent Walk & Bike Score
- Strong Demographics
- Minutes to Public Transportation
- Close Proximity to Shops, Banks, Supermarkets & Restaurants
- Immediate Access to 101 Freeway Onramp