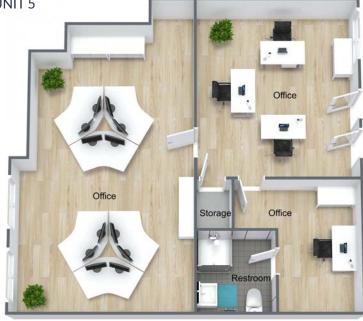

19100 Ventura Blvd | Tarzana, CA

1<sup>ST</sup> FLOOR - UNITS P & Q 1,893 SF

2<sup>ND</sup> FLOOR - UNIT 5 1,059

2<sup>ND</sup> FLOOR - UNIT 9 1,064 SF