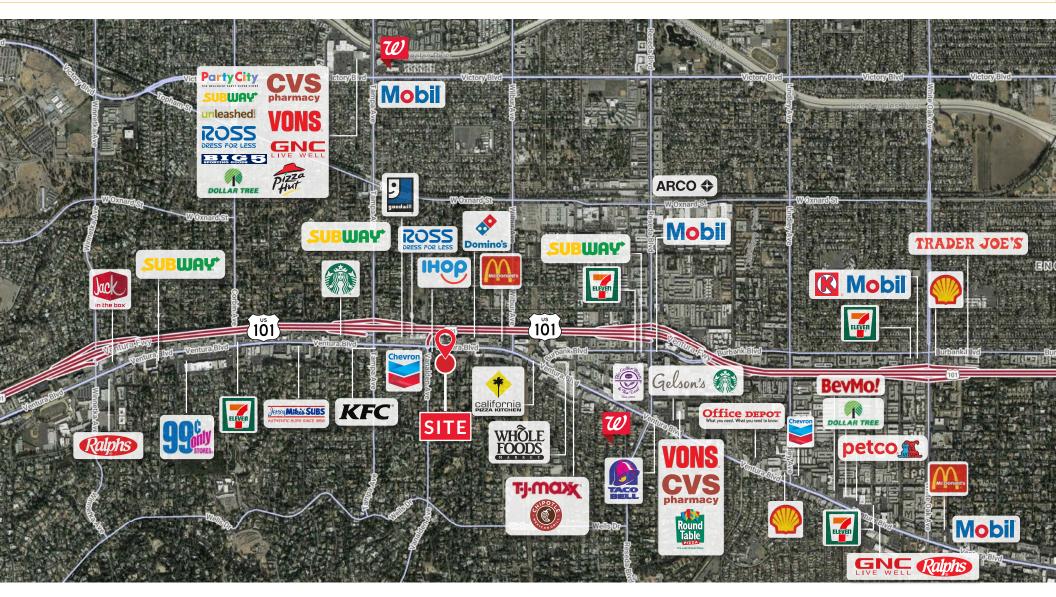

## LOCATION HIGHLIGHTS

- Ventura Boulevard Frontage
- Immediate Freeway Access
- Excellent Walk & Bike Score
- Strong Demographics
- Minutes to Public Transportation
- Close Proximity to Shops, Banks, Supermarkets & Restaurants
- Immediate Access to 101 Freeway Onramp

19100 Ventura Blvd | Tarzana, CA