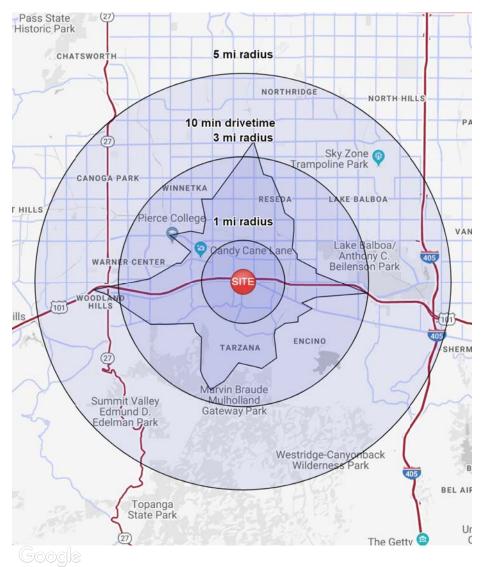

19100 Ventura Blvd | Tarzana, CA

| POPULATION                  | 1 MILE | 3 MILES | 5 MILES |
|-----------------------------|--------|---------|---------|
| Estimated Population (2020) | 22,783 | 188,526 | 440,104 |
| Median Age                  | 40.0   | 38.8    | 37.9    |

| HOUSEHOLD INCOME                          | 1 MILE    | 3 MILES   | 5 MILES   |
|-------------------------------------------|-----------|-----------|-----------|
| Estimated Average Household Income (2020) | \$118,267 | \$112,935 | \$115,520 |
| Projected Average Household Income (2025) | \$143,248 | \$138,081 | \$140,062 |
| Estimated Households                      | 9,336     | 72,398    | 162,384   |

| DAYTIME DEMOGRAPHICS (2020) | 1 MILE | 3 MILES | 5 MILES |
|-----------------------------|--------|---------|---------|
| Total Businesses            | 2,686  | 12,443  | 32,108  |
| Total Employees             | 15,366 | 93,155  | 257,800 |