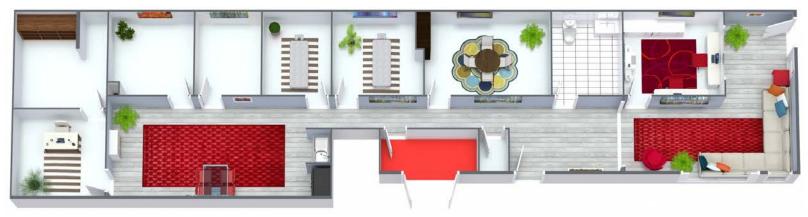

19100 Ventura Blvd | Tarzana, CA

## **PROPERTY FEATURES**

- IHOP Anchored Center
- FREE and Abundant Parking Spaces
- TREMENDOUS SIGNAGE Along Ventura Blvd.
- Excellent Visibility
- Elevator Served
- Heavy Car & Foot Traffic

## LOCATION HIGHLIGHTS

- Ventura Boulevard Frontage
- Immediate Freeway Access
- Excellent Walk & Bike Score
- Strong Demographics
- Minutes to Public Transportation
- Close Proximity to Shops, Banks, Supermarkets & Restaurants
- Immediate Access to 101 Freeway Onramp