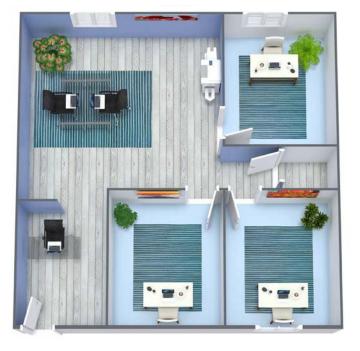

19100 Ventura Blvd | Tarzana, CA

1<sup>ST</sup> FLOOR - UNITS P & Q 1,893 SF

2<sup>ND</sup> FLOOR - UNIT 5 1,059

2<sup>ND</sup> FLOOR - UNIT 9 1,064 SF