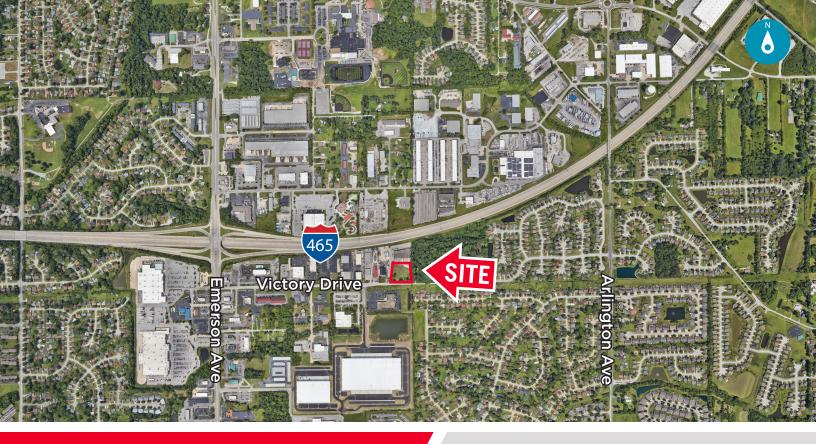

# FOR SALE OR LEASE 5460 VICTORY DR

Indianapolis, IN 46203

**1.18 ACRES** 

# **PROPERTY HIGHLIGHTS**

1.18 Acres

Zoned PUD for Flex, I-2 & I-3 Uses

½ mile from Beech Grove exit to I-465

Available for Build-to-Suit for Lease or Purchase

15,000 - 20,000 SF Facility

# **5460 VICTORY DR**

Indianapolis, IN 46203

**1.18 ACRES** 