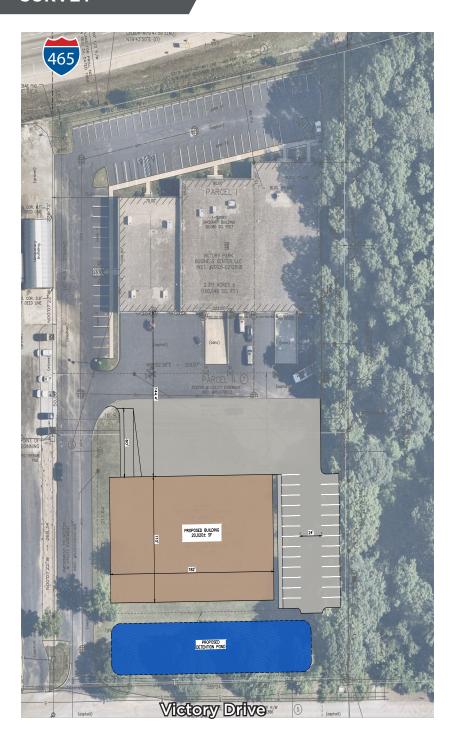

### **SURVEY**

# **PROPERTY HIGHLIGHTS**

1.18 Acres

Zoned PUD for Flex, I-2 & I-3 Uses

½ mile from Beech Grove exit to I-465

Available for Build-to-Suit for Lease or Purchase

15,000 - 20,000 SF Facility